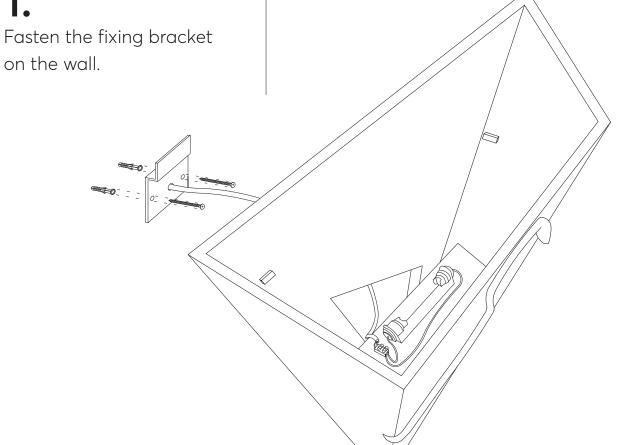

## PARTS INCLUDED

Installation
must be performed
by a **qualified electrician**.

Tasten the fixing bracket on the wall.