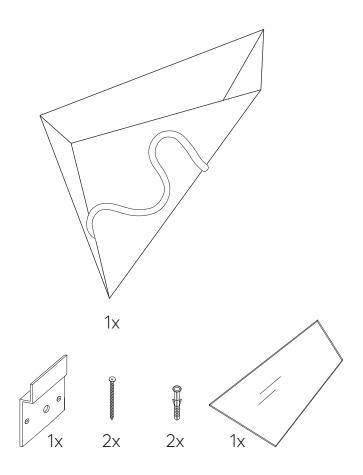

## PARTS INCLUDED

Installation
must be performed
by a **qualified electrician**.

Hang the ceramic housing on the bracket and place an R7s lamp of your choice.

Place carefully the glass in the fixture until it comes across with the small travertine blocks. \*Make sure you use the gloves included in the package

## PARTS INCLUDED

Installation
must be performed
by a **qualified electrician**.

Tasten the fixing bracket on the wall.