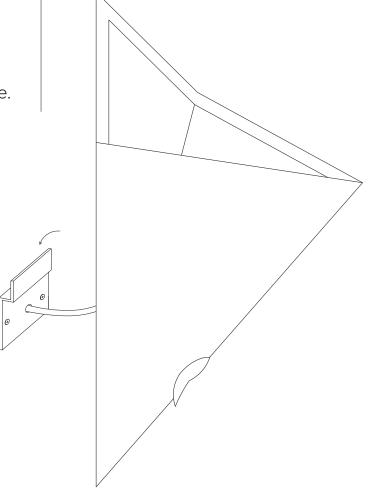

## PARTS INCLUDED

Installation
must be performed
by a **qualified electrician**.

Tasten the fixing bracket on the wall.

## 2.

Hang the ceramic housing on the bracket and place a R7s lamp of your choice.

## 3.

Place carefully the glass in the fixture until it comes across with the small travertine blocks.