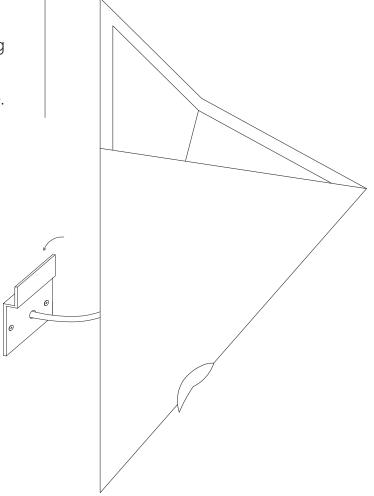

## PARTS INCLUDED

Installation
must be performed
by a **qualified electrician**.

Tasten the fixing bracket on the wall.

## 2.

Hang the ceramic housing on the bracket and place a R7s lamp of your choice.

## 3.

Place carefully the glass in the fixture until it comes across with the small travertine blocks.