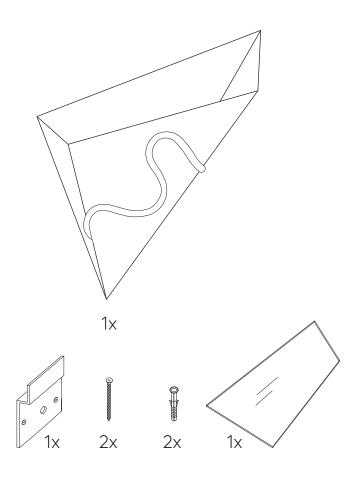

## PARTS INCLUDED

Installation
must be performed
by a **qualified electrician**.

Hang the ceramic housing on the bracket and place an R7s lamp of your choice.

Place carefully the glass in the fixture until it comes across with the small travertine blocks. \*Make sure you use the gloves included in the package

## PARTS INCLUDED

Installation
must be performed
by a **qualified electrician**.

Tasten the fixing bracket on the wall.

## 2.

Hang the ceramic housing on the bracket and place a R7s lamp of your choice.

## 3.

Place carefully the glass in the fixture until it comes across with the small travertine blocks.