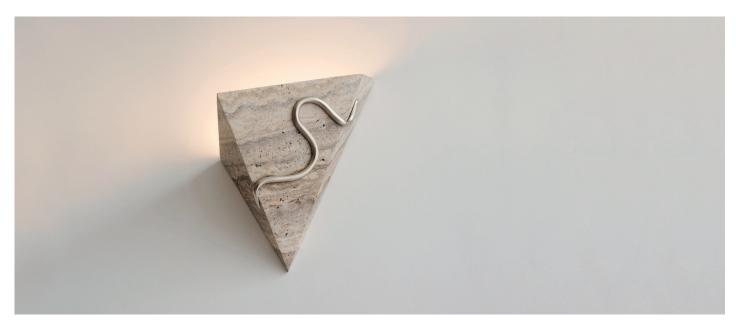

# MOUNTING INSTRUCTIONS

Handcrafted in Greece

This marble indirect wall ligh,t blends with a metal organic ornament that coils the luminaire and raises up towards light. It connotes the serpent, thus gives tribute to the predominant symbol of healing.

It is handcrafted from silver travertine mixed with nickel mat. Therapeutic sconce can be customized by choosing the marble and also the finish of the snake. Nickel brassed, brass mat and brass oxidized making every piece one-of-a-kind.