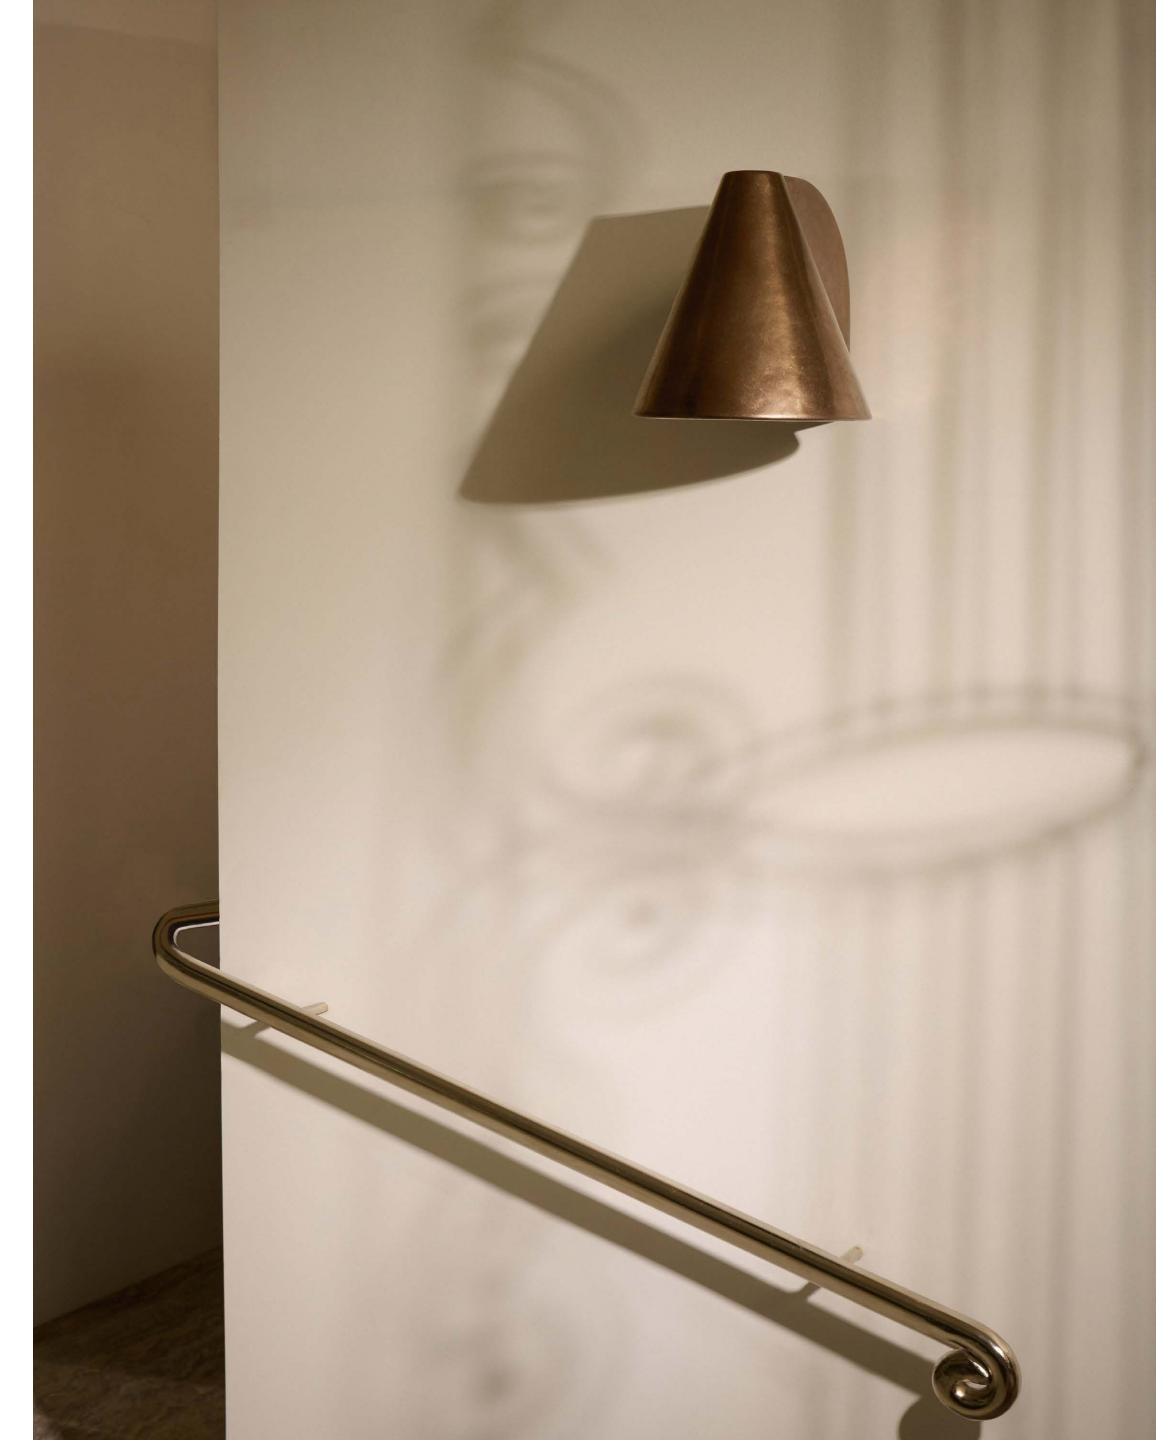

#### EMPYREAN

EMPYREAN

EMPYREAN\_ A subtle feature guiding the eye upwards. Sculptural yet sophisticated, this wall sconce creates a celestial indirect lighting. This handcrafted glazed ceramic enhances richness to the space with its semi-glossy, bronze texture.