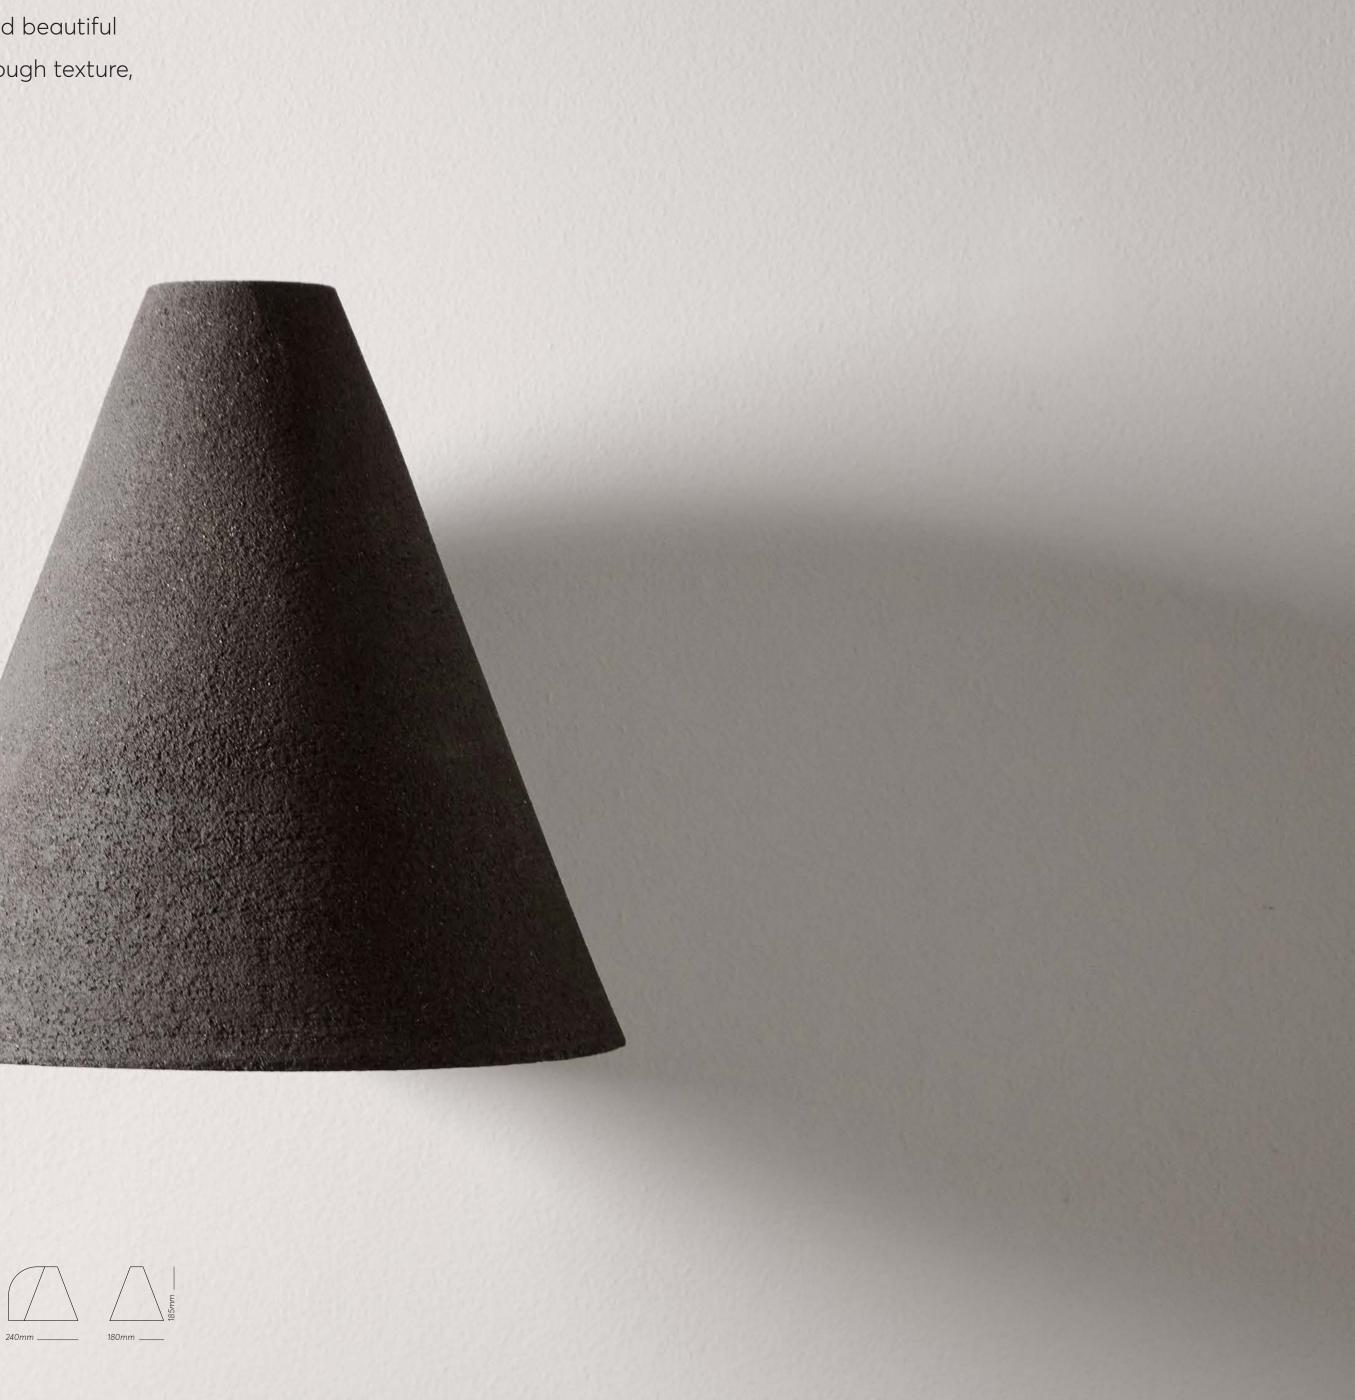

#### PANTHEISM\_

p**5**/

ESOTERIC\_ A combination of forms create a clean-cut, unfussy outdoor wall sconce. Shy and beautiful in its simplicity sheds light in any pathway. Handcrafted of granular stoneware creating a rough texture, it is available in off-white, anthracite black or almond brown color.

### ESOTERIC

# E S O T E R I C

ESOTERIC\_ A combination of forms creates a clean-cut, unfussy wall sconce. Shy and beautiful in its simplicity. This handcrafted glazed ceramic enhances richness to the space with its glossy texture and cherry red, bronze and midnight blue colors.