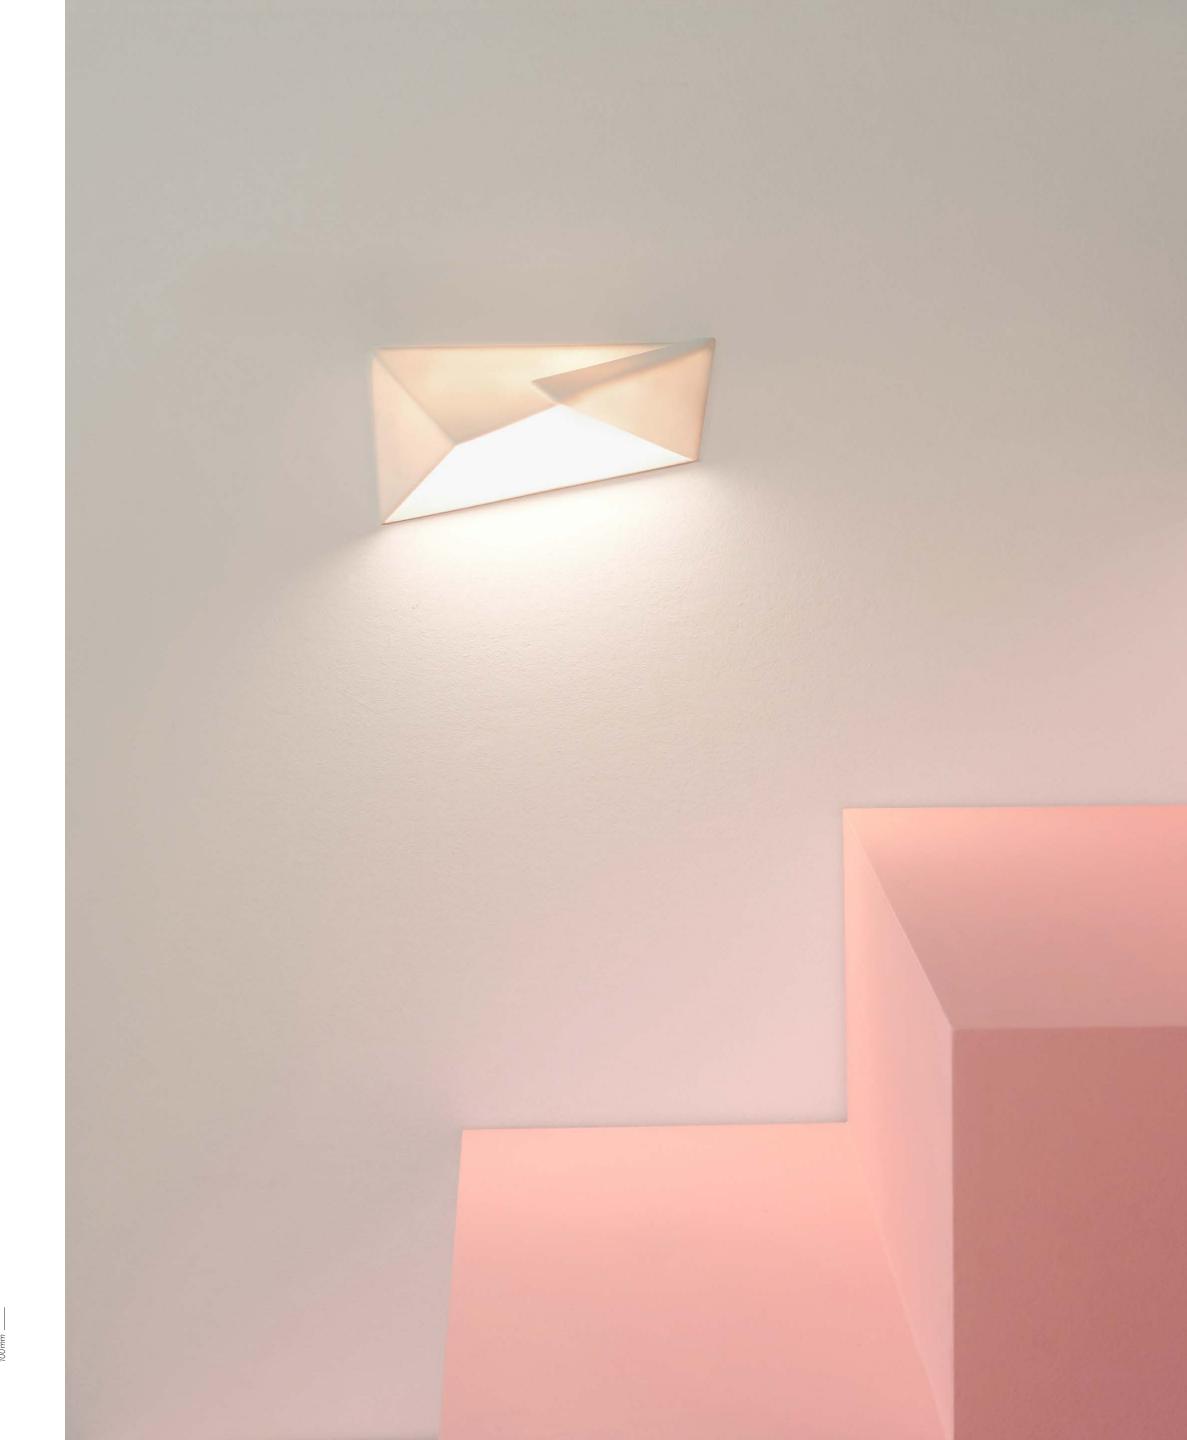

#### METROPOLIS

HORIZONTAL\_ A playful self-illuminated folding polyhedron made of triangles, shedding light on the stairs following the direction of the staircase. Handcrafted with white solid surface is available in both left and right versions matching the direction of the stairs.

#### H O R I Z O N T A L

METEOROID\_ A pendant geometric lighting element allowing light to emerge from small leaks and compose a starry night. Set up your own synthesis of Meteoroids by placing them in order and unveil your own harmony-cosmos. Although made of brass, these pendant geometric lights have sculptural folding pattern. Available in chrome, bronze gloss or bronze matt finish.