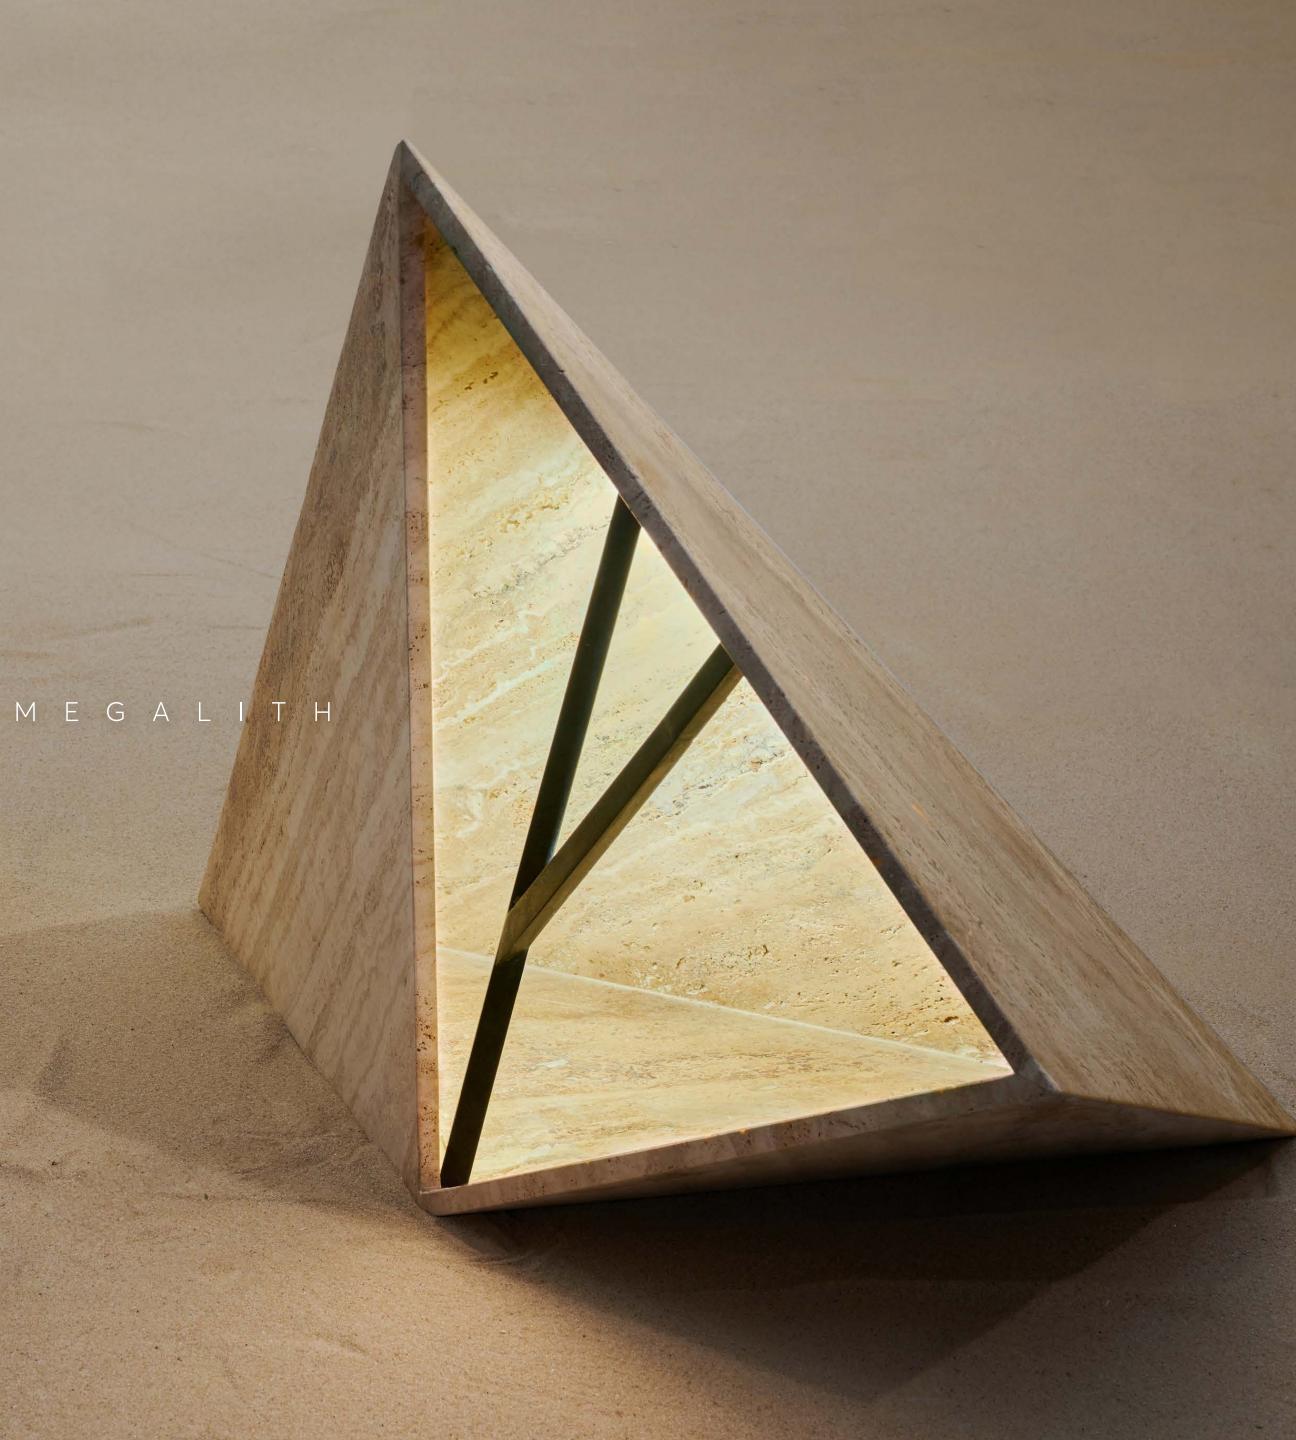

#### H Y M N

Celebrating nature through the art of light.

MEGALITH\_ An outdoor floor light ideal to light up paths and gardens as the reflected light paves the way. Inspired by the laws of nature, the monolithic light fixture is a storyteller of the macrocosm. Handcrafted with Greek marble of your preference resembles the massive monoliths whose origins are lost in time. The branching fractals are manually made of brass to match every rock and have an oxidized patina to blend in the outdoor environment.

#### MEGALITH

METROPOLIS table\_ A sculptural synthesis bringing continuity, flow, rhythm and balance. Every piece of this table light is unique, composed of circular and rectangular forms. The porcelain made with care becomes very thin and delicate and through its high transparency lets the light flow and brings the warmth of yellowish light. Handmade from scratch of porcelain plates and marble base.