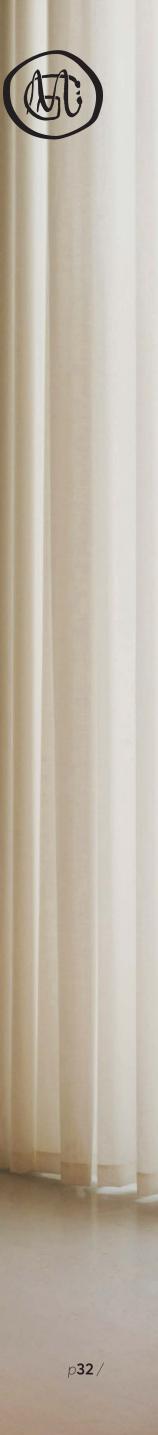

#### H O R I Z O N T A L

METEOROID\_ A pendant geometric lighting element allowing light to emerge from small leaks and compose a starry night. Set up your own synthesis of Meteoroids by placing them in order and unveil your own harmony-cosmos. Although made of brass, these pendant geometric lights have sculptural folding pattern. Available in chrome, bronze gloss or bronze matt finish.

#### METEOROID

p**33**/

p**34**/

p**35**/

Light is treated as matter taking an archetypal form, yet it preserves its subtle character.

| Name       | Code   | Installation | Color                     | Material               | Price in euro<br>without Vat | IP                  | Volt      | Watt-lamp        | Text                                                                                                        | Dimensions              | Kelvin | Weight        |
|------------|--------|--------------|---------------------------|------------------------|------------------------------|---------------------|-----------|------------------|-------------------------------------------------------------------------------------------------------------|-------------------------|--------|---------------|
| Acme       | MG7827 | Table        | White/Green               | Solid surface + Marble | -€                           | 20                  | 120V/240V | E12/E14          | Table light with white solid surface on top and green marble base.                                          | H 500mm W 33mm          |        | 6kg           |
| Асте       | MG7828 | Table        | White/Black               | Solid surface + Marble | -€                           | 20                  | 120V/240V | E12/E14          | Table light with white solid surface on top and black marble base.                                          | H 500mm W 33mm          |        | 6kg           |
| Archaic    | MG7829 | Pendant      | Beige/Black               | Jute + Metal           | -€                           | 20                  | 120V/240V | 3 x G9Led max 20 | Pentant triple light made of jute in black and natural beige color.                                         | H max 1.70m             |        | 1kg           |
| Esoteric   | MG7855 | Wall         | Off-white                 | Stoneware              | -€                           | 20/64(upon request) | 120V/240V | E26/E27          | Wall light made of stoneware in off-white color.                                                            | H 185mm W 240mm         |        | 1,8kg         |
| Esoteric   | MG7856 | Wall         | Anthracite black          | Stoneware              | -€                           | 20/64(upon request) | 120V/240V | E26/E27          | Wall light made of stoneware in black color.                                                                | H 185mm W 240mm         |        | 1,8kg         |
| Esoteric   | MG7831 | Wall         | Textured anthracite black | Stoneware              | -€                           | 20/64(upon request) | 120V/240V | E26/E27          | Wall light made of stoneware in black color.                                                                | H 185mm W 240mm         |        | 1,8kg         |
| Esoteric   | MG7859 | Wall         | Almond Brown              | Stoneware              | -€                           | 20/64(upon request) | 120V/240V | E26/E27          | Wall light made of stoneware in almond brown color.                                                         | H 185mm W 240mm         |        | 1,8kg         |
| Empyrean   | MG7858 | Wall         | Off-white                 | Stoneware              | -€                           | 20                  | 120V/240V | E26/E27          | Wall light made of stoneware in off-white color.                                                            | H 185mm W 240mm         |        | 1,8kg         |
| Hierarchy  | MG7832 | Wall         | White/Gold matt           | Matt brass + Aluminium | -€                           | 20                  | 700mA     | 7W               | Wall spot light with a 90* beam angle made of white aluminium together with a triangular golden matt block. | H 350 L 400 W 80        | 3000K  | 0,3kg + 0,9kg |
| Horizontal | MG7833 | Wall         | White                     | Solid surface          | -€                           | 20                  | 240V      | 3W               | Wall light for staicases both in left and right version made of solid surface                               | H 100L 200 W 80         | 3000K  | 0,3kg         |
| Hymn       | MG7857 | Floor        | Beige/Black               | Travertine + Brass     | -€                           | 65                  | 120V/240V | 5W               | Floor light made of beige travertine and oxidised brass.                                                    | H 570mm W 120mm L 330mm | 3000K  | 46kg          |
| Hymn       | MG7854 | Floor        | Beige/Black               | Travertine + Brass     | -€                           | 65                  | 120V/240V | 4W               | Floor light made of beige travertine and oxidised brass.                                                    | H 460mm W 120mm L 330mm | 3000K  | 17kg          |
| Megalith   | MG7836 | Floor        | Grey, Beige               | Marble +Brass          | -€                           | 65                  | 120V/240V | 7W               | Floor light made of grey marble and oxidised brass.                                                         | H 460mm W 120mm L 330mm | 3000K  | 10kg          |
| Megalith   | MG7838 | Floor        | Grey, Beige               | Marble + Brass         | -€                           | 65                  | 120V/240V | 10W              | Floor light made of grey marble and oxidised brass.                                                         | H 570mm W 120mm L 330mm | 3000K  | 26kg          |
| Meteoroid  | MG7839 | Pendant      | Gold matt/Black           | Matt brass             | -€                           | 20                  | 120V/240V | max 20W          | Pendant matt brass light with matt bronze hold.                                                             | H 200 L 200 W 80        |        | 0,8kg         |
| Meteoroid  | MG7840 | Pendant      | Gold matt/Black           | Matt brass             | -€                           | 20                  | 120V/240V | max 20W          | Pendant matt brass light with matt bronze hold.                                                             | H 160 L 160 W 90        |        | 0,8kg         |
| Meteoroid  | MG7841 | Pendant      | Gold matt/Black           | Matt brass             | -€                           | 20                  | 120V/240V | max 20W          | Pendant matt brass light with matt bronze hold.                                                             | H 270 L 170 W 100       |        | 0,8kg         |
| Meteoroid  | MG7842 | Pendant      | Gold matt/Black           | Matt brass             | -€                           | 20                  | 120V/240V | max 20W          | Pendant matt brass light with matt bronze hold.                                                             | H 140 L 200 W 275       |        | 0,8kg         |
| Meteoroid  | MG7843 | Pendant      | Chrome/Black              | Coated brass           | -€                           | 20                  | 120V/240V | max 20           | Pendant chrome light with matt bronze hold.                                                                 | H 200 L 200 W 80        |        | 0,8kg         |
| Meteoroid  | MG7844 | Pendant      | Chrome/Black              | Coated brass           | -€                           | 20                  | 120V/240V | max 20W          | Pendant chrome light with matt bronze hold.                                                                 | H 160 L 160 W 90        |        | 0,8kg         |
| Meteoroid  | MG7845 | Pendant      | Chrome/Black              | Coated brass           | -€                           | 20                  | 120V/240V | max 20W          | Pendant chrome light with matt bronze hold.                                                                 | H 270 L 170 W 100       |        | 0,8kg         |
| Meteoroid  | MG7846 | Pendant      | Chrome/Black              | Coated brass           | -€                           | 20                  | 120V/240V | max 20W          | Pendant chrome light with matt bronze hold.                                                                 | H 140 L 200 W 275       |        | 0,8kg         |
| Meteoroid  | MG7848 | Pendant      | Bronze gloss/Black        | Oxide brass            | -€                           | 20                  | 120V/240V | max 20W          | Pendant bronze gloss light with matt bronze hold.                                                           | H 160 L 160 W 90        |        | 0,8kg         |
| Meteoroid  | MG7849 | Pendant      | Bronze gloss/Black        | Oxide brass            | -€                           | 20                  | 120V/240V | max 20W          | Pendant bronze gloss light with matt bronze hold.                                                           | H 270 L 170 W 100       |        | 0,8kg         |
| Meteoroid  | MG7850 | Pendant      | Bronze gloss/Black        | Oxide brass            | -€                           | 20                  | 120V/240V | max 20W          | Pendant bronze gloss light with matt bronze hold.                                                           | H 140 L 200 W 275       |        | 0,8kg         |
|            |        |              |                           |                        |                              |                     |           |                  |                                                                                                             |                         |        |               |