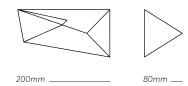

#### METROPOLIS

HORIZONTAL\_ A playful self-illuminated folding polyhedron made of triangles, shedding light on the stairs following the direction of the staircase. Handcrafted with white solid surface is available in both left and right versions matching the direction of the stairs.

#### H O R I Z O N T A L

METEOROID\_ A pendant geometric lighting element allowing light to emerge from small leaks and compose a starry night. Set up your own synthesis of Meteoroids by placing them in order and unveil your own harmony-cosmos. Although made of brass, these pendant geometric lights have sculptural folding pattern. Available in chrome, bronze gloss or bronze matt finish.