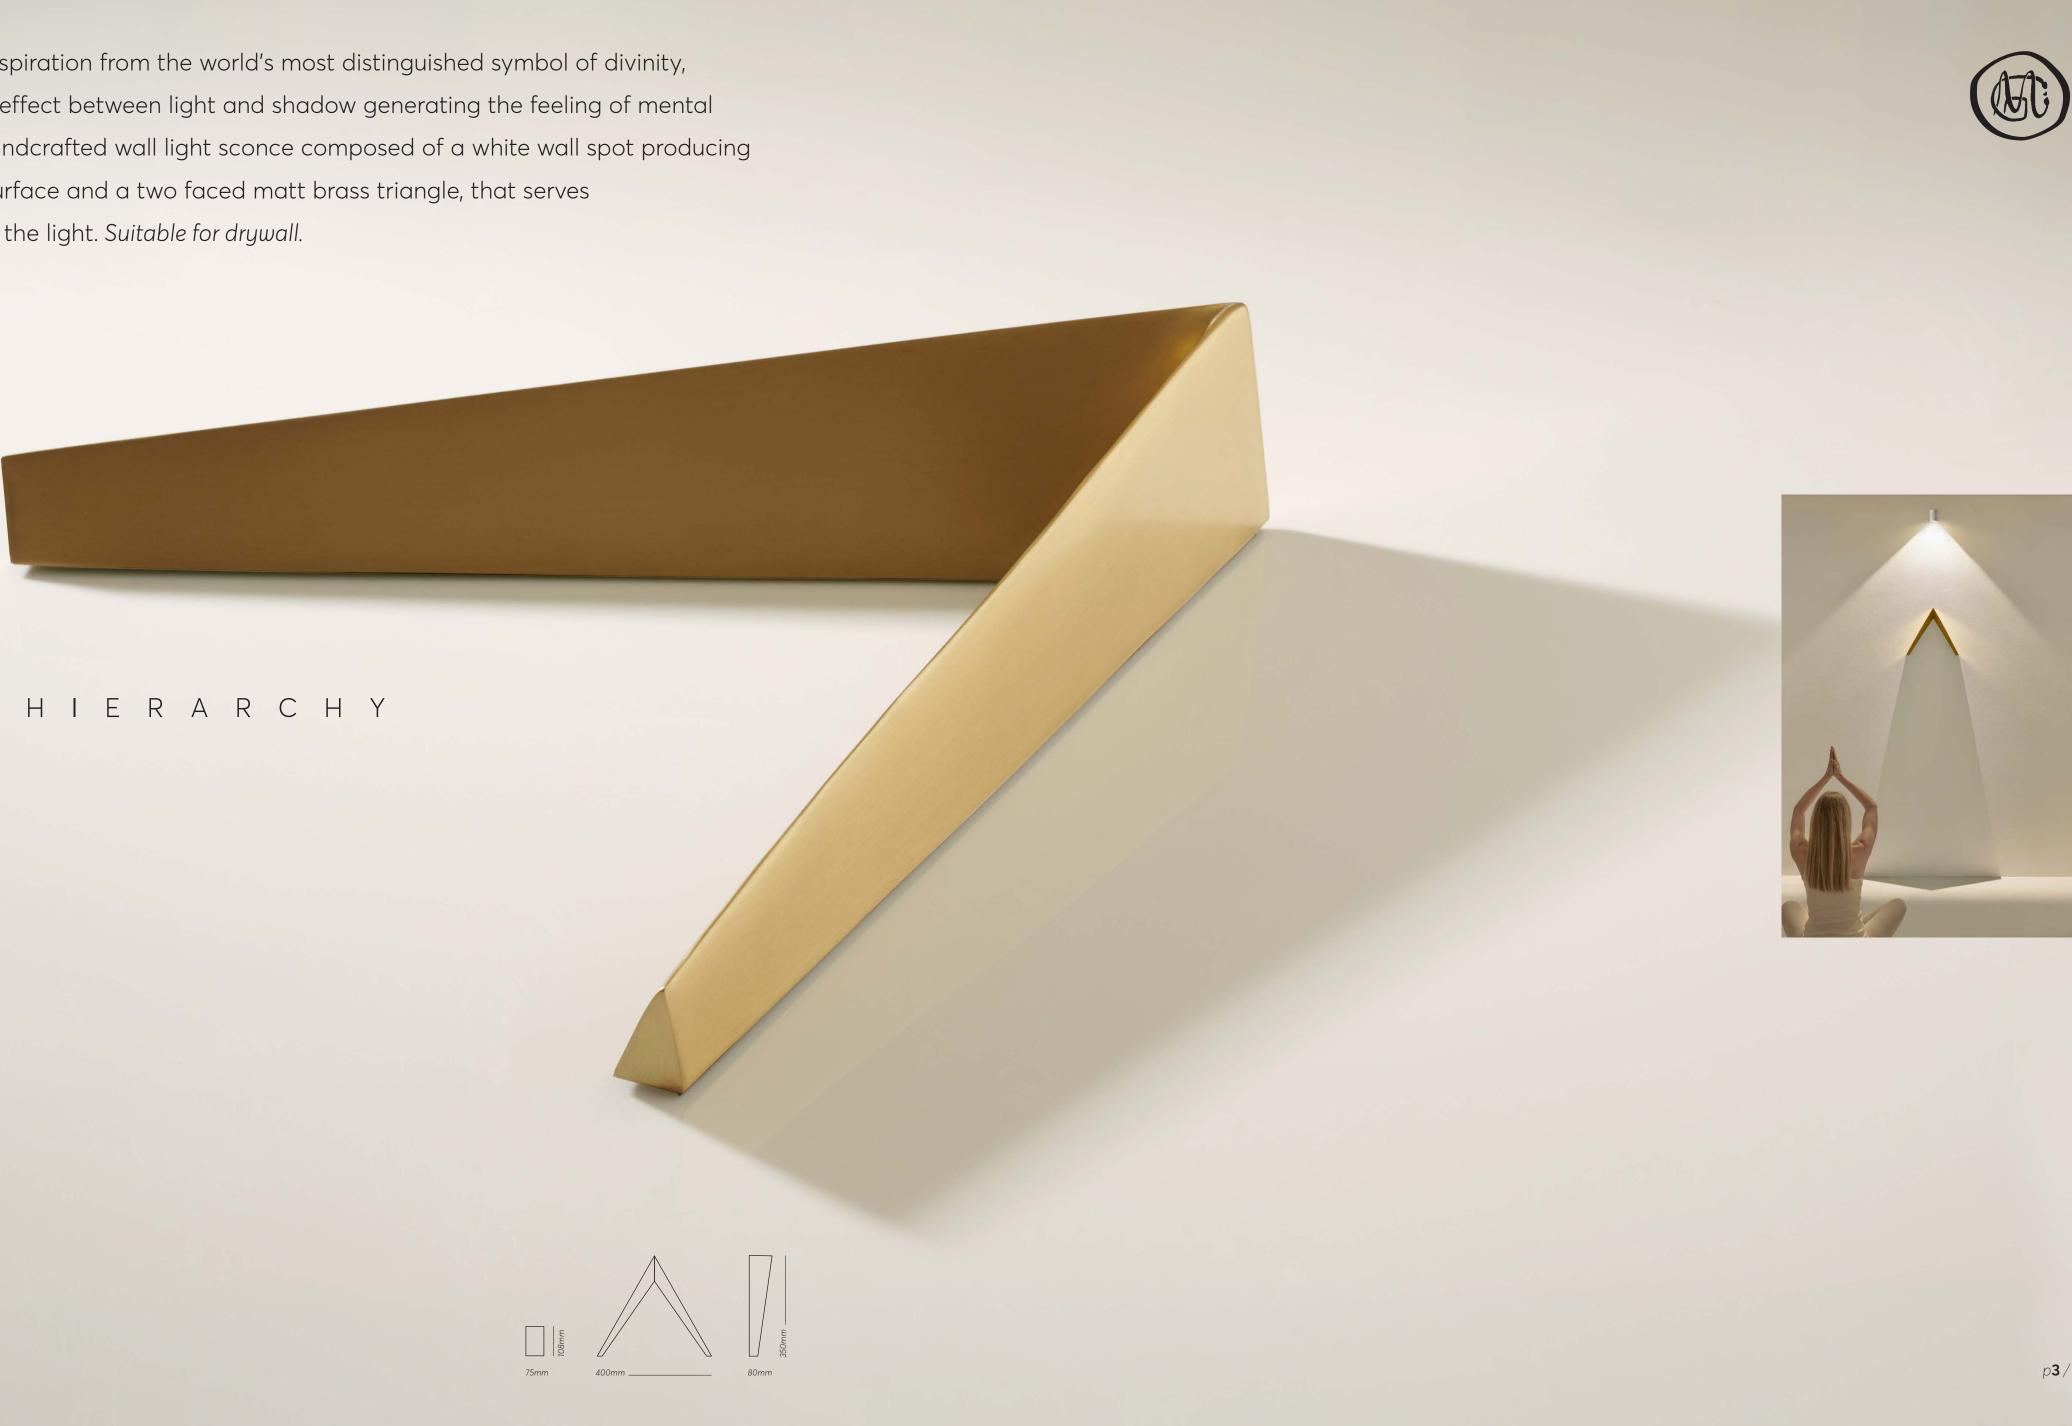

HIERARCHY\_ This lighting, taking inspiration from the world's most distinguished symbol of divinity, the triangle, creates an interesting effect between light and shadow generating the feeling of mental uplift to the viewer. A two-piece handcrafted wall light sconce composed of a white wall spot producing a precise right angle grazing the surface and a two faced matt brass triangle, that serves as an equilateral obstacle to block the light. Suitable for drywall.