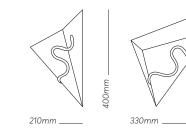

#### THERAPEUTIC\_

mat ornament/snake

Handcrafted from golden spider marble with brass

Handcrafted from travertine with brass mat or brass oxidized ornament/snake

p**20**/

PREHISTORIC\_ This wall light brings a primitive energy to today's lighting. Its shape of an upside pyramid creating a powerful torch, leads the light upwards. An essence of existence and calmness radiates in the space. Handcrafted with travertine, it can also be produced in other marbles.