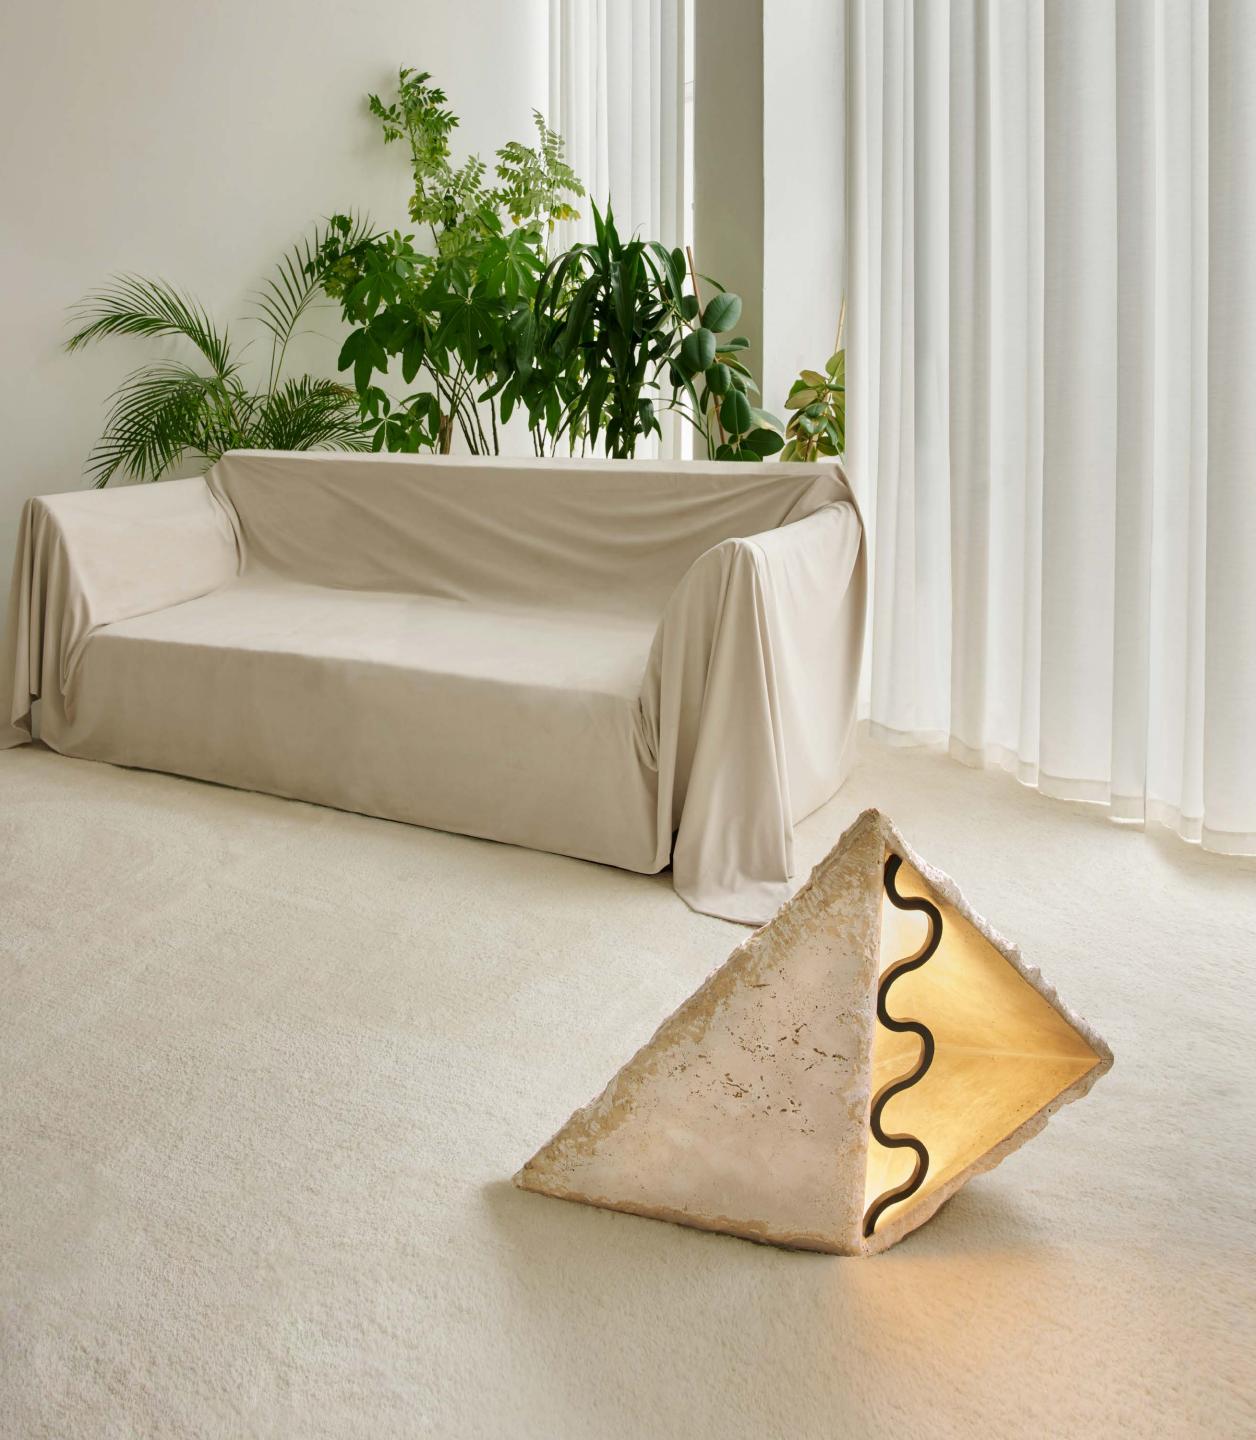

#### THERAPEUTIC\_

mat ornament/snake

Handcrafted from golden spider marble with brass

Handcrafted from travertine with brass mat or brass oxidized ornament/snake

p**20**/

PREHISTORIC\_ This wall light brings a primitive energy to today's lighting. Its shape of an upside pyramid creating a powerful torch, leads the light upwards. An essence of existence and calmness radiates in the space. Handcrafted with travertine, it can also be produced in other marbles.

#### P R E H I S T O R I C

KATOPTRIS\_ A mirrored polyhedron handmade of brass opens up to magic. All happens in parallel, where everything meets, light spreads and different realities and possibilities are reflected. It is available in both gold and nickel.