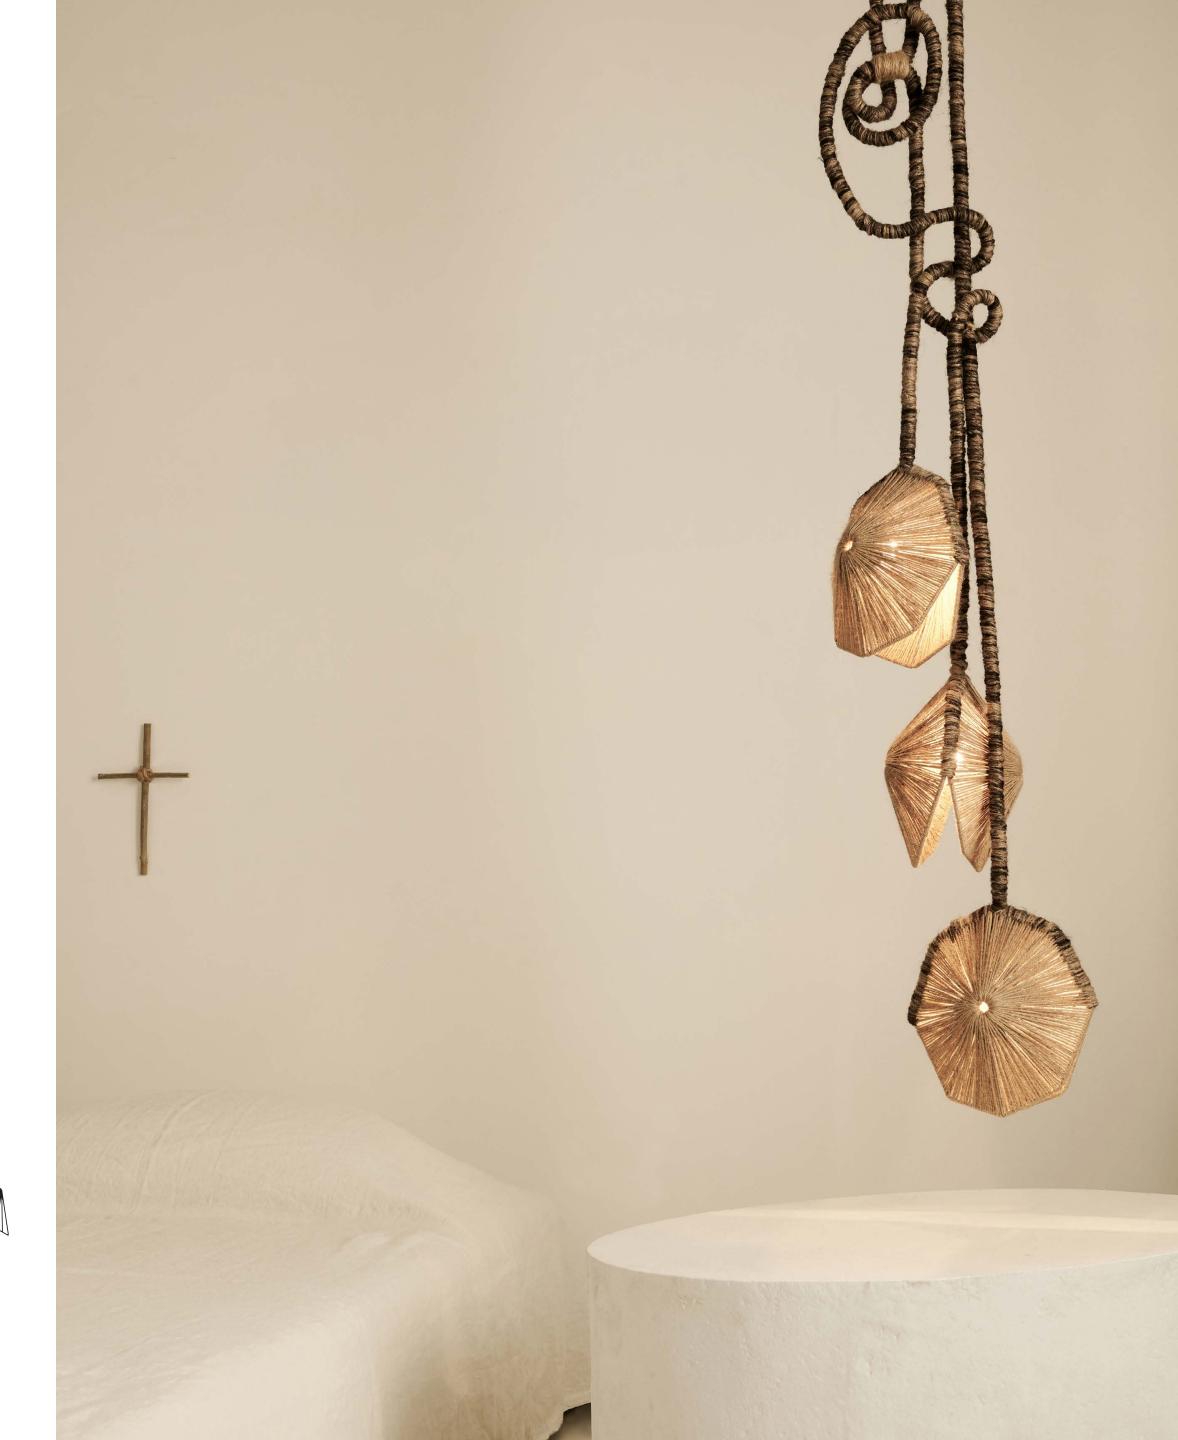

#### A C M E

ARCHAIC\_ Inspired by ancient fossil stones, this triple pendant light narrates the story of cosmic existence. Spiral threads and knitted jute create an object of curiosity. available in natural beige, it is handcrafted with jute giving a more earthy essence in space.

### A R C H A I C

Max height 1700mm / Width 1500mm / Element heidth 230mm

THERAPEUTIC\_ This marble indirect wall light blends with a metal organic ornament that coils the luminaire and raises up towards light. It connotes the serpent, thus gives tribute to the predominant symbol of healing. Therapeutic sconce can be customized by choosing the marble and also the finish of the snake. Nickel brassed, brass mat and brass oxidized making every piece one-of-a-kind.