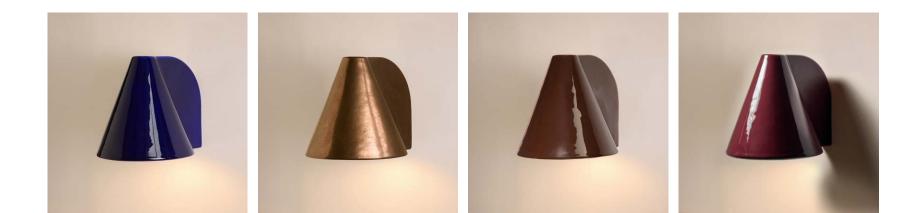

# E S O T E R I C

ESOTERIC\_ A combination of forms creates a clean-cut, unfussy wall sconce. Shy and beautiful in its simplicity. This handcrafted glazed ceramic enhances richness to the space with its glossy texture and cherry red, bronze and midnight blue colors.

# ESOTERIC

## E S O T E R I C

p**9**/

*EMPYREAN\_* A subtle feature guiding the eye upwards. Sculptural yet shophisticated, this wall sconce creates a celestial indirect lighting. Handcrafted of granular stoneware creating a rough texture, it is available in off-white color.