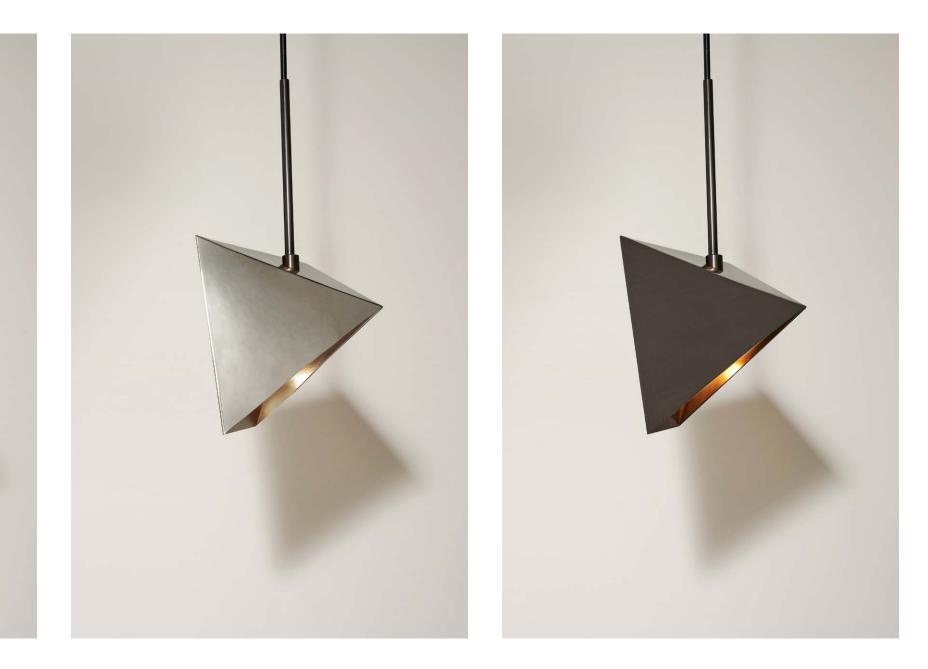

#### H O R I Z O N T A L

METEOROID\_ A pendant geometric lighting element allowing light to emerge from small leaks and compose a starry night. Set up your own synthesis of Meteoroids by placing them in order and unveil your own harmony-cosmos. Although made of brass, these pendant geometric lights have sculptural folding pattern. Available in chrome, bronze gloss or bronze matt finish.