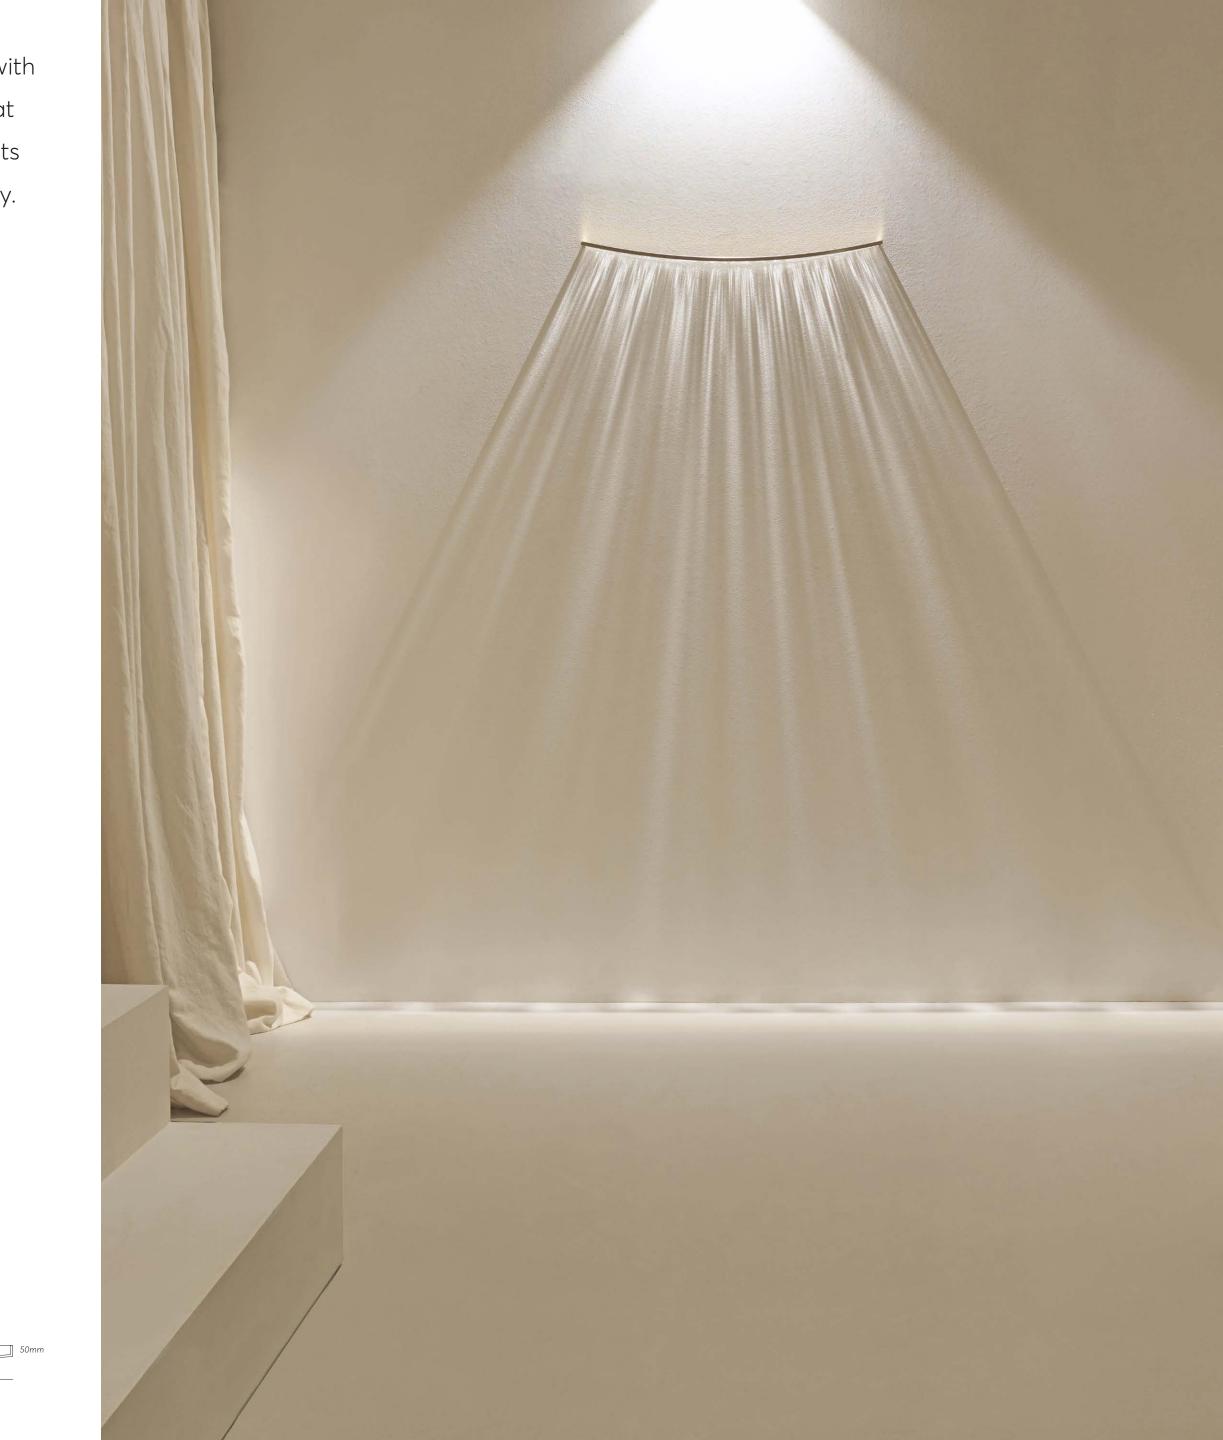

PANTHEISM\_ The beams of light, simulate the natural phenomena bringing them indoors, endowing us with the feeling of wholeness. A two-piece handcrafted wall light element composed of a white wall spot that produces a right angle grazing the surface and a textured glass arc underlined by matt brass. Through its simple form this unadorned lighting beams an incredible sophisticated light spreading a sense of divinity. In this case the light defines the lighting fixture and not the other way around. *Suitable for drywall*.

#### PANTHEISM\_

p**5**/

ESOTERIC\_ A combination of forms create a clean-cut, unfussy outdoor wall sconce. Shy and beautiful in its simplicity sheds light in any pathway. Handcrafted of granular stoneware creating a rough texture, it is available in off-white, anthracite black or almond brown color.