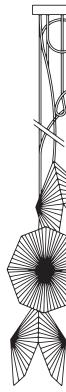

#### H O R I Z O N T A L

METEOROID\_ A pendant geometric lighting element allowing light to emerge from small leaks and compose a starry night. Set up your own synthesis of Meteoroids by placing them in order and unveil your own harmony-cosmos. Although made of brass, these pendant geometric lights have sculptural folding pattern. Available in chrome, bronze gloss or bronze matt finish.

#### METEOROID

p**33**/

p**34**/

p**35**/

Light is treated as matter taking an archetypal form, yet it preserves its subtle character.

| Name       | Code   | Installation | Color                     | Material               | Price in euro<br>without Vat | IP                  | Volt      | Watt-lamp        | Text                                                                                                        | Dimensions              | Kelvin | Weight        |
|------------|--------|--------------|---------------------------|------------------------|------------------------------|---------------------|-----------|------------------|-------------------------------------------------------------------------------------------------------------|-------------------------|--------|---------------|
| Acme       | MG7827 | Table        | White/Green               | Solid surface + Marble | -€                           | 20                  | 120V/240V | E12/E14          | Table light with white solid surface on top and green marble base.                                          | H 500mm W 33mm          |        | 6kg           |
| Асте       | MG7828 | Table        | White/Black               | Solid surface + Marble | -€                           | 20                  | 120V/240V | E12/E14          | Table light with white solid surface on top and black marble base.                                          | H 500mm W 33mm          |        | 6kg           |
| Archaic    | MG7829 | Pendant      | Beige/Black               | Jute + Metal           | -€                           | 20                  | 120V/240V | 3 x G9Led max 20 | Pentant triple light made of jute in black and natural beige color.                                         | H max 1.70m             |        | 1kg           |
| Esoteric   | MG7855 | Wall         | Off-white                 | Stoneware              | -€                           | 20/64(upon request) | 120V/240V | E26/E27          | Wall light made of stoneware in off-white color.                                                            | H 185mm W 240mm         |        | 1,8kg         |
| Esoteric   | MG7856 | Wall         | Anthracite black          | Stoneware              | -€                           | 20/64(upon request) | 120V/240V | E26/E27          | Wall light made of stoneware in black color.                                                                | H 185mm W 240mm         |        | 1,8kg         |
| Esoteric   | MG7831 | Wall         | Textured anthracite black | Stoneware              | -€                           | 20/64(upon request) | 120V/240V | E26/E27          | Wall light made of stoneware in black color.                                                                | H 185mm W 240mm         |        | 1,8kg         |
| Esoteric   | MG7859 | Wall         | Almond Brown              | Stoneware              | -€                           | 20/64(upon request) | 120V/240V | E26/E27          | Wall light made of stoneware in almond brown color.                                                         | H 185mm W 240mm         |        | 1,8kg         |
| Empyrean   | MG7858 | Wall         | Off-white                 | Stoneware              | -€                           | 20                  | 120V/240V | E26/E27          | Wall light made of stoneware in off-white color.                                                            | H 185mm W 240mm         |        | 1,8kg         |
| Hierarchy  | MG7832 | Wall         | White/Gold matt           | Matt brass + Aluminium | -€                           | 20                  | 700mA     | 7W               | Wall spot light with a 90* beam angle made of white aluminium together with a triangular golden matt block. | H 350 L 400 W 80        | 3000K  | 0,3kg + 0,9kg |
| Horizontal | MG7833 | Wall         | White                     | Solid surface          | -€                           | 20                  | 240V      | 3W               | Wall light for staicases both in left and right version made of solid surface                               | H 100L 200 W 80         | 3000K  | 0,3kg         |
| Hymn       | MG7857 | Floor        | Beige/Black               | Travertine + Brass     | -€                           | 65                  | 120V/240V | 5W               | Floor light made of beige travertine and oxidised brass.                                                    | H 570mm W 120mm L 330mm | 3000K  | 46kg          |
| Hymn       | MG7854 | Floor        | Beige/Black               | Travertine + Brass     | -€                           | 65                  | 120V/240V | 4W               | Floor light made of beige travertine and oxidised brass.                                                    | H 460mm W 120mm L 330mm | 3000K  | 17kg          |
| Megalith   | MG7836 | Floor        | Grey, Beige               | Marble +Brass          | -€                           | 65                  | 120V/240V | 7W               | Floor light made of grey marble and oxidised brass.                                                         | H 460mm W 120mm L 330mm | 3000K  | 10kg          |
| Megalith   | MG7838 | Floor        | Grey, Beige               | Marble + Brass         | -€                           | 65                  | 120V/240V | 10W              | Floor light made of grey marble and oxidised brass.                                                         | H 570mm W 120mm L 330mm | 3000K  | 26kg          |
| Meteoroid  | MG7839 | Pendant      | Gold matt/Black           | Matt brass             | -€                           | 20                  | 120V/240V | max 20W          | Pendant matt brass light with matt bronze hold.                                                             | H 200 L 200 W 80        |        | 0,8kg         |
| Meteoroid  | MG7840 | Pendant      | Gold matt/Black           | Matt brass             | -€                           | 20                  | 120V/240V | max 20W          | Pendant matt brass light with matt bronze hold.                                                             | H 160 L 160 W 90        |        | 0,8kg         |
| Meteoroid  | MG7841 | Pendant      | Gold matt/Black           | Matt brass             | -€                           | 20                  | 120V/240V | max 20W          | Pendant matt brass light with matt bronze hold.                                                             | H 270 L 170 W 100       |        | 0,8kg         |
| Meteoroid  | MG7842 | Pendant      | Gold matt/Black           | Matt brass             | -€                           | 20                  | 120V/240V | max 20W          | Pendant matt brass light with matt bronze hold.                                                             | H 140 L 200 W 275       |        | 0,8kg         |
| Meteoroid  | MG7843 | Pendant      | Chrome/Black              | Coated brass           | -€                           | 20                  | 120V/240V | max 20           | Pendant chrome light with matt bronze hold.                                                                 | H 200 L 200 W 80        |        | 0,8kg         |
| Meteoroid  | MG7844 | Pendant      | Chrome/Black              | Coated brass           | -€                           | 20                  | 120V/240V | max 20W          | Pendant chrome light with matt bronze hold.                                                                 | H 160 L 160 W 90        |        | 0,8kg         |
| Meteoroid  | MG7845 | Pendant      | Chrome/Black              | Coated brass           | -€                           | 20                  | 120V/240V | max 20W          | Pendant chrome light with matt bronze hold.                                                                 | H 270 L 170 W 100       |        | 0,8kg         |
| Meteoroid  | MG7846 | Pendant      | Chrome/Black              | Coated brass           | -€                           | 20                  | 120V/240V | max 20W          | Pendant chrome light with matt bronze hold.                                                                 | H 140 L 200 W 275       |        | 0,8kg         |
| Meteoroid  | MG7848 | Pendant      | Bronze gloss/Black        | Oxide brass            | -€                           | 20                  | 120V/240V | max 20W          | Pendant bronze gloss light with matt bronze hold.                                                           | H 160 L 160 W 90        |        | 0,8kg         |
| Meteoroid  | MG7849 | Pendant      | Bronze gloss/Black        | Oxide brass            | -€                           | 20                  | 120V/240V | max 20W          | Pendant bronze gloss light with matt bronze hold.                                                           | H 270 L 170 W 100       |        | 0,8kg         |
| Meteoroid  | MG7850 | Pendant      | Bronze gloss/Black        | Oxide brass            | -€                           | 20                  | 120V/240V | max 20W          | Pendant bronze gloss light with matt bronze hold.                                                           | H 140 L 200 W 275       |        | 0,8kg         |
|            |        |              |                           |                        |                              |                     |           |                  |                                                                                                             |                         |        |               |