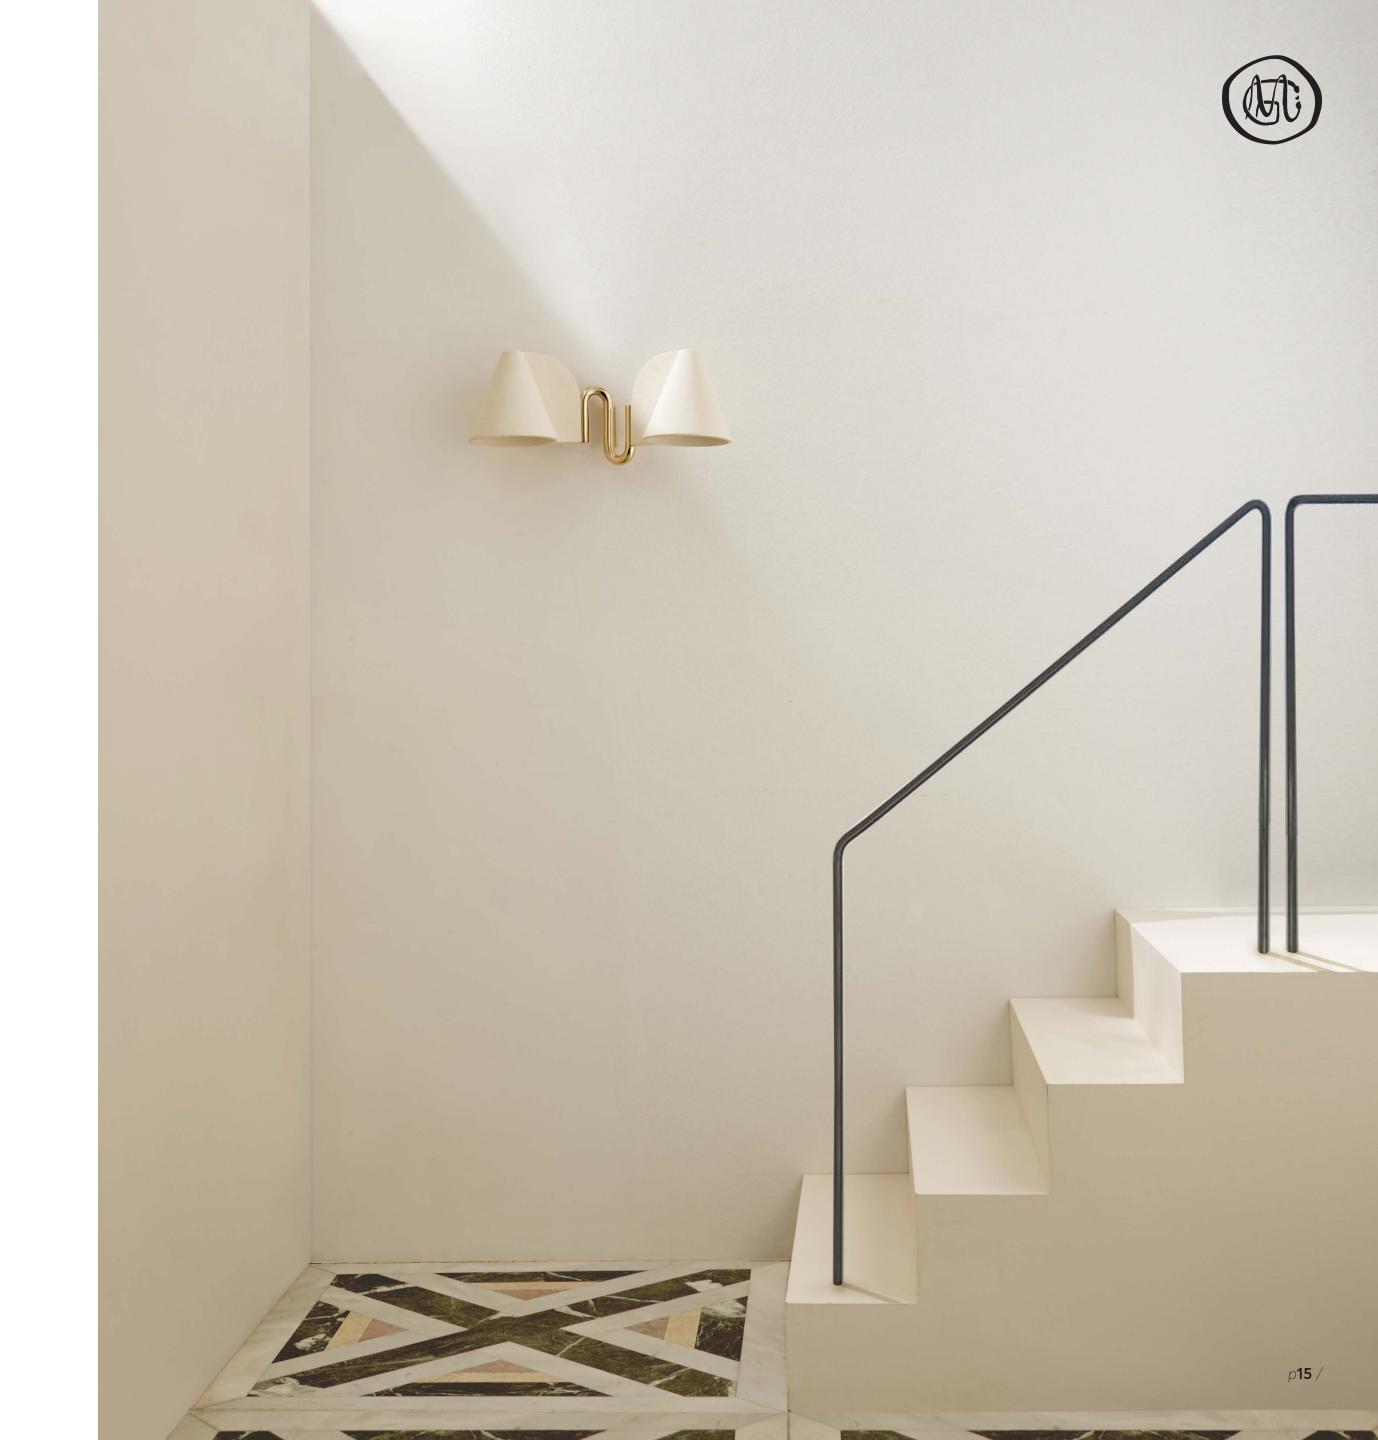

### EMPYREAN

p12/

SYNAPSE is the point of absolute contact of two elements.

In this luminaire two identical forms stand to each other and only after the two are joint, does the light flows and shines. This luminaire, a contemporary form of a wall light, represents the power of connection. Made of off-white granular stoneware and glossy brass connects the two seemingly opposite textures into a perfect match. *Available in polished gold, chrome and oxidized brass.* 

#### SYNAPSE

# SYNAPSE

ACME\_ A polymorphic table light with intense acmes generates a diffused homogeneous lighting in space. Derived from the world of mathematics, Acme is a composition of both triangular and circular geometrical figures leading to a pyramid; the effect is a sense of superiority and confidence that spreads in the room. Handcrafted of solid surface material, the upper part takes a folding form and is combined with Greek marble. Every piece is unique.