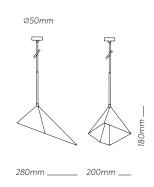

#### H O R I Z O N T A L

METEOROID\_ A pendant geometric lighting element allowing light to emerge from small leaks and compose a starry night. Set up your own synthesis of Meteoroids by placing them in order and unveil your own harmony-cosmos. Although made of brass, these pendant geometric lights have sculptural folding pattern. Available in chrome, bronze gloss or bronze matt finish.

#### METEOROID

p**33**/

p**34**/

p**35**/

Light is treated as matter taking an archetypal form, yet it preserves its subtle character.

| Name       | Code   | Installation | Color                     | Material               | Price in euro<br>without Vat | IP                  | Volt      | Watt-lamp        | Text                                                                                                        | Dimensions              | Kelvin | Weight        |
|------------|--------|--------------|---------------------------|------------------------|------------------------------|---------------------|-----------|------------------|-------------------------------------------------------------------------------------------------------------|-------------------------|--------|---------------|
| Acme       | MG7827 | Table        | White/Green               | Solid surface + Marble | -€                           | 20                  | 120V/240V | E12/E14          | Table light with white solid surface on top and green marble base.                                          | H 500mm W 33mm          |        | 6kg           |
| Асте       | MG7828 | Table        | White/Black               | Solid surface + Marble | -€                           | 20                  | 120V/240V | E12/E14          | Table light with white solid surface on top and black marble base.                                          | H 500mm W 33mm          |        | 6kg           |
| Archaic    | MG7829 | Pendant      | Beige/Black               | Jute + Metal           | -€                           | 20                  | 120V/240V | 3 x G9Led max 20 | Pentant triple light made of jute in black and natural beige color.                                         | H max 1.70m             |        | 1kg           |
| Esoteric   | MG7855 | Wall         | Off-white                 | Stoneware              | -€                           | 20/64(upon request) | 120V/240V | E26/E27          | Wall light made of stoneware in off-white color.                                                            | H 185mm W 240mm         |        | 1,8kg         |
| Esoteric   | MG7856 | Wall         | Anthracite black          | Stoneware              | -€                           | 20/64(upon request) | 120V/240V | E26/E27          | Wall light made of stoneware in black color.                                                                | H 185mm W 240mm         |        | 1,8kg         |
| Esoteric   | MG7831 | Wall         | Textured anthracite black | Stoneware              | -€                           | 20/64(upon request) | 120V/240V | E26/E27          | Wall light made of stoneware in black color.                                                                | H 185mm W 240mm         |        | 1,8kg         |
| Esoteric   | MG7859 | Wall         | Almond Brown              | Stoneware              | -€                           | 20/64(upon request) | 120V/240V | E26/E27          | Wall light made of stoneware in almond brown color.                                                         | H 185mm W 240mm         |        | 1,8kg         |
| Empyrean   | MG7858 | Wall         | Off-white                 | Stoneware              | -€                           | 20                  | 120V/240V | E26/E27          | Wall light made of stoneware in off-white color.                                                            | H 185mm W 240mm         |        | 1,8kg         |
| Hierarchy  | MG7832 | Wall         | White/Gold matt           | Matt brass + Aluminium | -€                           | 20                  | 700mA     | 7W               | Wall spot light with a 90* beam angle made of white aluminium together with a triangular golden matt block. | H 350 L 400 W 80        | 3000K  | 0,3kg + 0,9kg |
| Horizontal | MG7833 | Wall         | White                     | Solid surface          | -€                           | 20                  | 240V      | 3W               | Wall light for staicases both in left and right version made of solid surface                               | H 100L 200 W 80         | 3000K  | 0,3kg         |
| Hymn       | MG7857 | Floor        | Beige/Black               | Travertine + Brass     | -€                           | 65                  | 120V/240V | 5W               | Floor light made of beige travertine and oxidised brass.                                                    | H 570mm W 120mm L 330mm | 3000K  | 46kg          |
| Hymn       | MG7854 | Floor        | Beige/Black               | Travertine + Brass     | -€                           | 65                  | 120V/240V | 4W               | Floor light made of beige travertine and oxidised brass.                                                    | H 460mm W 120mm L 330mm | 3000K  | 17kg          |
| Megalith   | MG7836 | Floor        | Grey, Beige               | Marble +Brass          | -€                           | 65                  | 120V/240V | 7W               | Floor light made of grey marble and oxidised brass.                                                         | H 460mm W 120mm L 330mm | 3000K  | 10kg          |
| Megalith   | MG7838 | Floor        | Grey, Beige               | Marble + Brass         | -€                           | 65                  | 120V/240V | 10W              | Floor light made of grey marble and oxidised brass.                                                         | H 570mm W 120mm L 330mm | 3000K  | 26kg          |
| Meteoroid  | MG7839 | Pendant      | Gold matt/Black           | Matt brass             | -€                           | 20                  | 120V/240V | max 20W          | Pendant matt brass light with matt bronze hold.                                                             | H 200 L 200 W 80        |        | 0,8kg         |
| Meteoroid  | MG7840 | Pendant      | Gold matt/Black           | Matt brass             | -€                           | 20                  | 120V/240V | max 20W          | Pendant matt brass light with matt bronze hold.                                                             | H 160 L 160 W 90        |        | 0,8kg         |
| Meteoroid  | MG7841 | Pendant      | Gold matt/Black           | Matt brass             | -€                           | 20                  | 120V/240V | max 20W          | Pendant matt brass light with matt bronze hold.                                                             | H 270 L 170 W 100       |        | 0,8kg         |
| Meteoroid  | MG7842 | Pendant      | Gold matt/Black           | Matt brass             | -€                           | 20                  | 120V/240V | max 20W          | Pendant matt brass light with matt bronze hold.                                                             | H 140 L 200 W 275       |        | 0,8kg         |
| Meteoroid  | MG7843 | Pendant      | Chrome/Black              | Coated brass           | -€                           | 20                  | 120V/240V | max 20           | Pendant chrome light with matt bronze hold.                                                                 | H 200 L 200 W 80        |        | 0,8kg         |
| Meteoroid  | MG7844 | Pendant      | Chrome/Black              | Coated brass           | -€                           | 20                  | 120V/240V | max 20W          | Pendant chrome light with matt bronze hold.                                                                 | H 160 L 160 W 90        |        | 0,8kg         |
| Meteoroid  | MG7845 | Pendant      | Chrome/Black              | Coated brass           | -€                           | 20                  | 120V/240V | max 20W          | Pendant chrome light with matt bronze hold.                                                                 | H 270 L 170 W 100       |        | 0,8kg         |
| Meteoroid  | MG7846 | Pendant      | Chrome/Black              | Coated brass           | -€                           | 20                  | 120V/240V | max 20W          | Pendant chrome light with matt bronze hold.                                                                 | H 140 L 200 W 275       |        | 0,8kg         |
| Meteoroid  | MG7848 | Pendant      | Bronze gloss/Black        | Oxide brass            | -€                           | 20                  | 120V/240V | max 20W          | Pendant bronze gloss light with matt bronze hold.                                                           | H 160 L 160 W 90        |        | 0,8kg         |
| Meteoroid  | MG7849 | Pendant      | Bronze gloss/Black        | Oxide brass            | -€                           | 20                  | 120V/240V | max 20W          | Pendant bronze gloss light with matt bronze hold.                                                           | H 270 L 170 W 100       |        | 0,8kg         |
| Meteoroid  | MG7850 | Pendant      | Bronze gloss/Black        | Oxide brass            | -€                           | 20                  | 120V/240V | max 20W          | Pendant bronze gloss light with matt bronze hold.                                                           | H 140 L 200 W 275       |        | 0,8kg         |
|            |        |              |                           |                        |                              |                     |           |                  |                                                                                                             |                         |        |               |