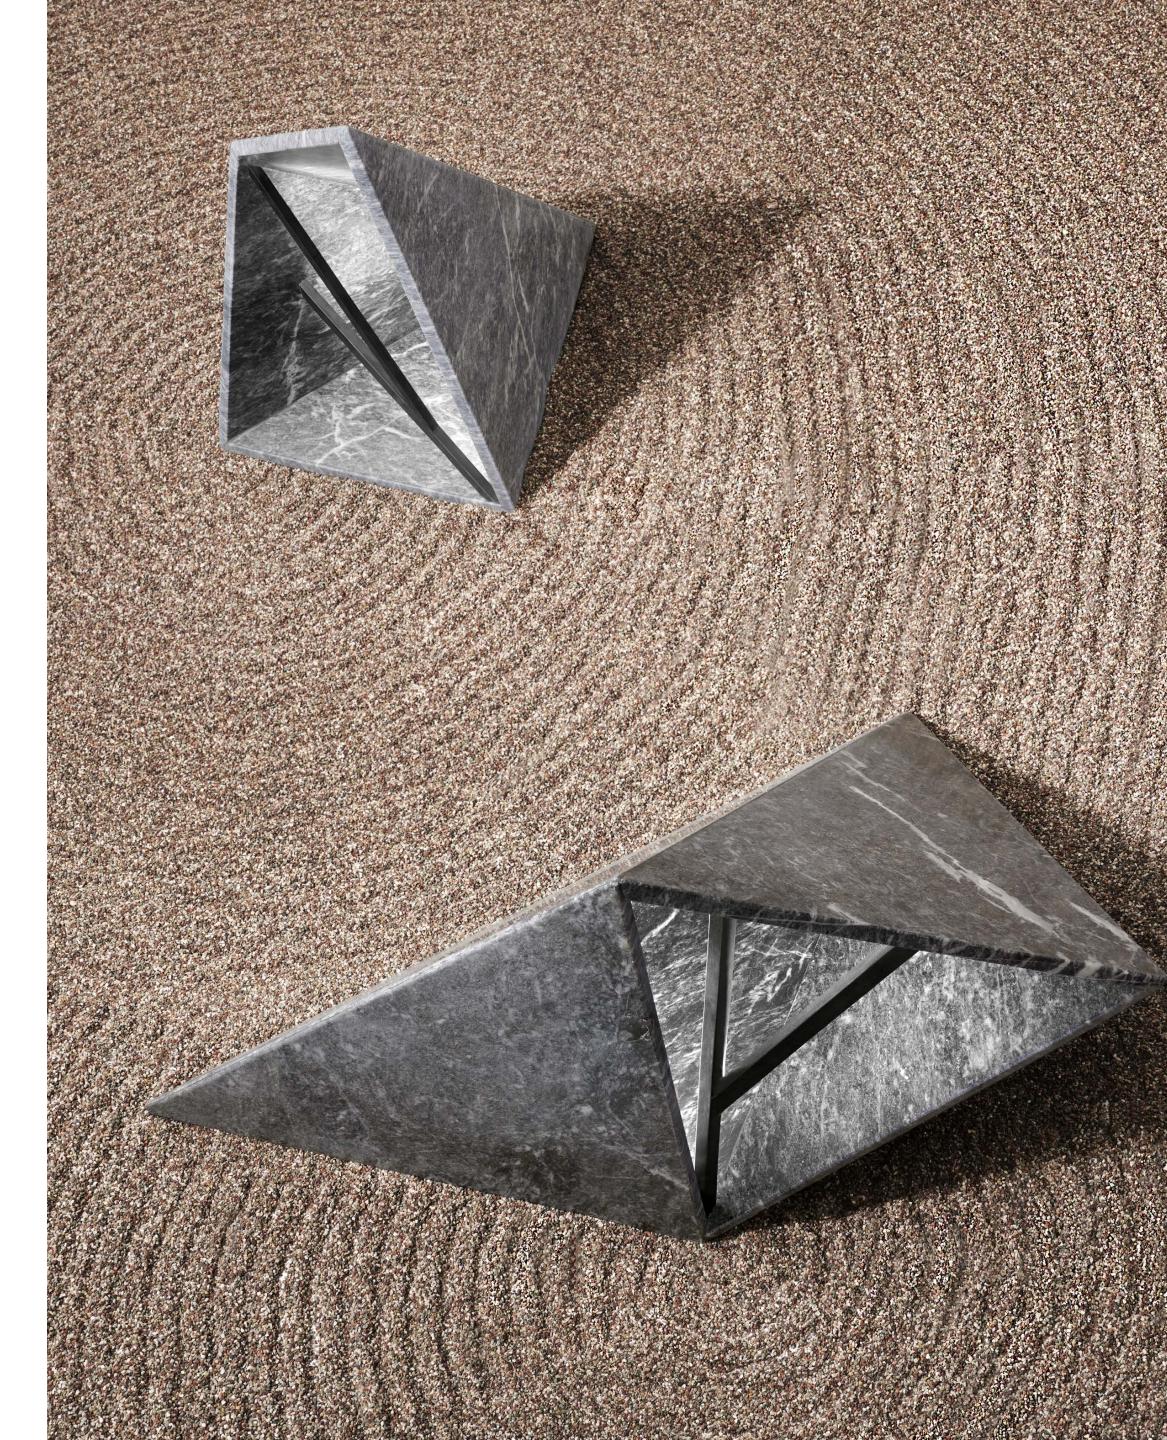

# SYNAPSE

ACME\_ A polymorphic table light with intense acmes generates a diffused homogeneous lighting in space. Derived from the world of mathematics, Acme is a composition of both triangular and circular geometrical figures leading to a pyramid; the effect is a sense of superiority and confidence that spreads in the room. Handcrafted of solid surface material, the upper part takes a folding form and is combined with Greek marble. Every piece is unique.