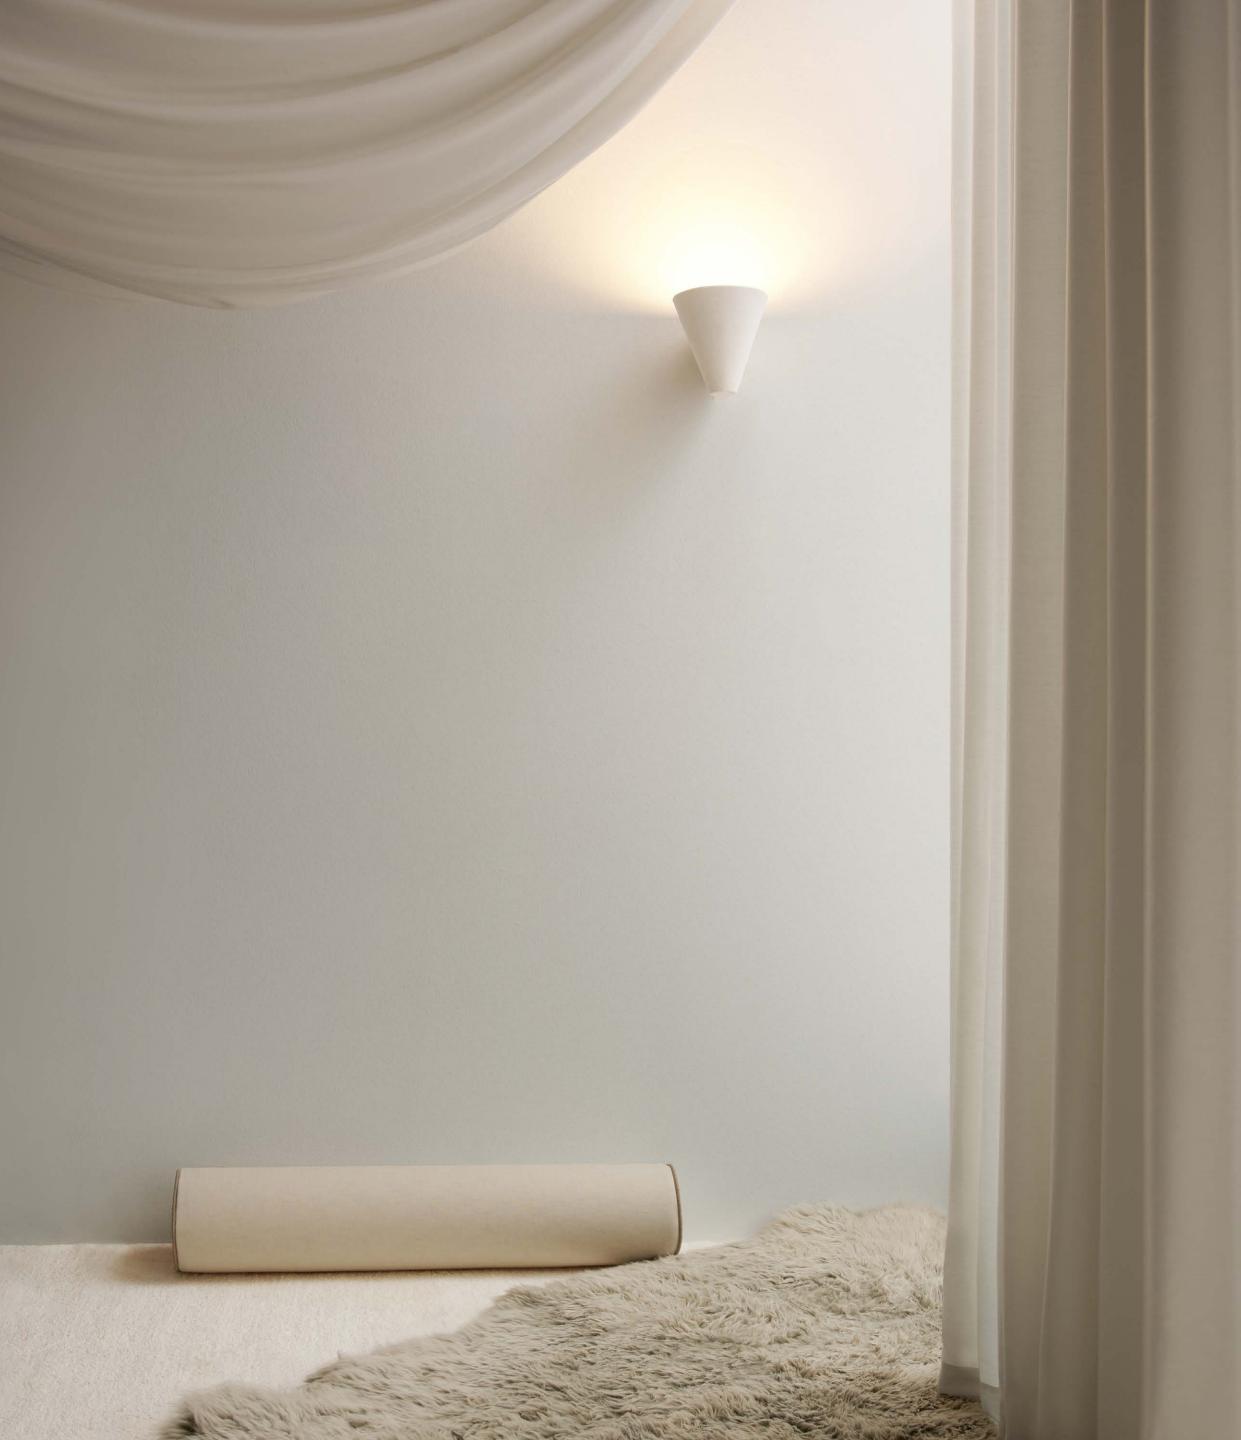

#### PANTHEISM\_

p**5**/

ESOTERIC\_ A combination of forms create a clean-cut, unfussy outdoor wall sconce. Shy and beautiful in its simplicity sheds light in any pathway. Handcrafted of granular stoneware creating a rough texture, it is available in off-white, anthracite black or almond brown color.

### ESOTERIC

# E S O T E R I C

ESOTERIC\_ A combination of forms creates a clean-cut, unfussy wall sconce. Shy and beautiful in its simplicity. This handcrafted glazed ceramic enhances richness to the space with its glossy texture and cherry red, bronze and midnight blue colors.