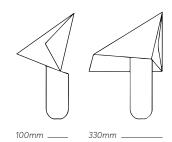

# SYNAPSE

ACME\_ A polymorphic table light with intense acmes generates a diffused homogeneous lighting in space. Derived from the world of mathematics, Acme is a composition of both triangular and circular geometrical figures leading to a pyramid; the effect is a sense of superiority and confidence that spreads in the room. Handcrafted of solid surface material, the upper part takes a folding form and is combined with Greek marble. Every piece is unique.

#### A C M E

ARCHAIC\_ Inspired by ancient fossil stones, this triple pendant light narrates the story of cosmic existence. Spiral threads and knitted jute create an object of curiosity. available in natural beige, it is handcrafted with jute giving a more earthy essence in space.