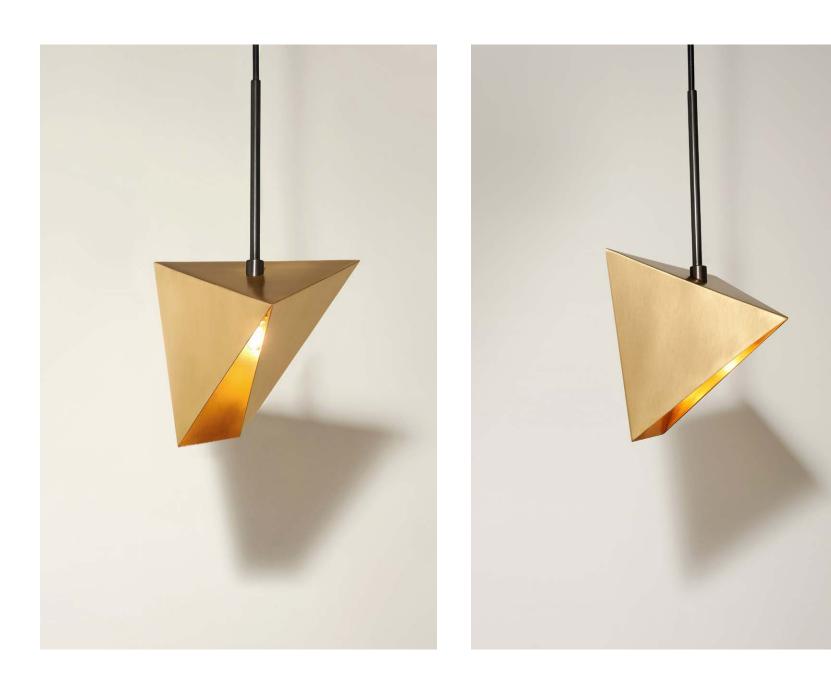

#### H O R I Z O N T A L

METEOROID\_ A pendant geometric lighting element allowing light to emerge from small leaks and compose a starry night. Set up your own synthesis of Meteoroids by placing them in order and unveil your own harmony-cosmos. Although made of brass, these pendant geometric lights have sculptural folding pattern. Available in chrome, bronze gloss or bronze matt finish.

#### METEOROID

p**33**/

p**34**/

p**35**/

Light is treated as matter taking an archetypal form, yet it preserves its subtle character.

| Name       | Code   | Installation | Color                     | Material               | Price in euro<br>without Vat | IP                  | Volt      | Watt-lamp        | Text                                                                                                        | Dimensions              | Kelvin | Weight        |
|------------|--------|--------------|---------------------------|------------------------|------------------------------|---------------------|-----------|------------------|-------------------------------------------------------------------------------------------------------------|-------------------------|--------|---------------|
| Acme       | MG7827 | Table        | White/Green               | Solid surface + Marble | -€                           | 20                  | 120V/240V | E12/E14          | Table light with white solid surface on top and green marble base.                                          | H 500mm W 33mm          |        | 6kg           |
| Асте       | MG7828 | Table        | White/Black               | Solid surface + Marble | -€                           | 20                  | 120V/240V | E12/E14          | Table light with white solid surface on top and black marble base.                                          | H 500mm W 33mm          |        | 6kg           |
| Archaic    | MG7829 | Pendant      | Beige/Black               | Jute + Metal           | -€                           | 20                  | 120V/240V | 3 x G9Led max 20 | Pentant triple light made of jute in black and natural beige color.                                         | H max 1.70m             |        | 1kg           |
| Esoteric   | MG7855 | Wall         | Off-white                 | Stoneware              | -€                           | 20/64(upon request) | 120V/240V | E26/E27          | Wall light made of stoneware in off-white color.                                                            | H 185mm W 240mm         |        | 1,8kg         |
| Esoteric   | MG7856 | Wall         | Anthracite black          | Stoneware              | -€                           | 20/64(upon request) | 120V/240V | E26/E27          | Wall light made of stoneware in black color.                                                                | H 185mm W 240mm         |        | 1,8kg         |
| Esoteric   | MG7831 | Wall         | Textured anthracite black | Stoneware              | -€                           | 20/64(upon request) | 120V/240V | E26/E27          | Wall light made of stoneware in black color.                                                                | H 185mm W 240mm         |        | 1,8kg         |
| Esoteric   | MG7859 | Wall         | Almond Brown              | Stoneware              | -€                           | 20/64(upon request) | 120V/240V | E26/E27          | Wall light made of stoneware in almond brown color.                                                         | H 185mm W 240mm         |        | 1,8kg         |
| Empyrean   | MG7858 | Wall         | Off-white                 | Stoneware              | -€                           | 20                  | 120V/240V | E26/E27          | Wall light made of stoneware in off-white color.                                                            | H 185mm W 240mm         |        | 1,8kg         |
| Hierarchy  | MG7832 | Wall         | White/Gold matt           | Matt brass + Aluminium | -€                           | 20                  | 700mA     | 7W               | Wall spot light with a 90* beam angle made of white aluminium together with a triangular golden matt block. | H 350 L 400 W 80        | 3000K  | 0,3kg + 0,9kg |
| Horizontal | MG7833 | Wall         | White                     | Solid surface          | -€                           | 20                  | 240V      | 3W               | Wall light for staicases both in left and right version made of solid surface                               | H 100L 200 W 80         | 3000K  | 0,3kg         |
| Hymn       | MG7857 | Floor        | Beige/Black               | Travertine + Brass     | -€                           | 65                  | 120V/240V | 5W               | Floor light made of beige travertine and oxidised brass.                                                    | H 570mm W 120mm L 330mm | 3000K  | 46kg          |
| Hymn       | MG7854 | Floor        | Beige/Black               | Travertine + Brass     | -€                           | 65                  | 120V/240V | 4W               | Floor light made of beige travertine and oxidised brass.                                                    | H 460mm W 120mm L 330mm | 3000K  | 17kg          |
| Megalith   | MG7836 | Floor        | Grey, Beige               | Marble +Brass          | -€                           | 65                  | 120V/240V | 7W               | Floor light made of grey marble and oxidised brass.                                                         | H 460mm W 120mm L 330mm | 3000K  | 10kg          |
| Megalith   | MG7838 | Floor        | Grey, Beige               | Marble + Brass         | -€                           | 65                  | 120V/240V | 10W              | Floor light made of grey marble and oxidised brass.                                                         | H 570mm W 120mm L 330mm | 3000K  | 26kg          |
| Meteoroid  | MG7839 | Pendant      | Gold matt/Black           | Matt brass             | -€                           | 20                  | 120V/240V | max 20W          | Pendant matt brass light with matt bronze hold.                                                             | H 200 L 200 W 80        |        | 0,8kg         |
| Meteoroid  | MG7840 | Pendant      | Gold matt/Black           | Matt brass             | -€                           | 20                  | 120V/240V | max 20W          | Pendant matt brass light with matt bronze hold.                                                             | H 160 L 160 W 90        |        | 0,8kg         |
| Meteoroid  | MG7841 | Pendant      | Gold matt/Black           | Matt brass             | -€                           | 20                  | 120V/240V | max 20W          | Pendant matt brass light with matt bronze hold.                                                             | H 270 L 170 W 100       |        | 0,8kg         |
| Meteoroid  | MG7842 | Pendant      | Gold matt/Black           | Matt brass             | -€                           | 20                  | 120V/240V | max 20W          | Pendant matt brass light with matt bronze hold.                                                             | H 140 L 200 W 275       |        | 0,8kg         |
| Meteoroid  | MG7843 | Pendant      | Chrome/Black              | Coated brass           | -€                           | 20                  | 120V/240V | max 20           | Pendant chrome light with matt bronze hold.                                                                 | H 200 L 200 W 80        |        | 0,8kg         |
| Meteoroid  | MG7844 | Pendant      | Chrome/Black              | Coated brass           | -€                           | 20                  | 120V/240V | max 20W          | Pendant chrome light with matt bronze hold.                                                                 | H 160 L 160 W 90        |        | 0,8kg         |
| Meteoroid  | MG7845 | Pendant      | Chrome/Black              | Coated brass           | -€                           | 20                  | 120V/240V | max 20W          | Pendant chrome light with matt bronze hold.                                                                 | H 270 L 170 W 100       |        | 0,8kg         |
| Meteoroid  | MG7846 | Pendant      | Chrome/Black              | Coated brass           | -€                           | 20                  | 120V/240V | max 20W          | Pendant chrome light with matt bronze hold.                                                                 | H 140 L 200 W 275       |        | 0,8kg         |
| Meteoroid  | MG7848 | Pendant      | Bronze gloss/Black        | Oxide brass            | -€                           | 20                  | 120V/240V | max 20W          | Pendant bronze gloss light with matt bronze hold.                                                           | H 160 L 160 W 90        |        | 0,8kg         |
| Meteoroid  | MG7849 | Pendant      | Bronze gloss/Black        | Oxide brass            | -€                           | 20                  | 120V/240V | max 20W          | Pendant bronze gloss light with matt bronze hold.                                                           | H 270 L 170 W 100       |        | 0,8kg         |
| Meteoroid  | MG7850 | Pendant      | Bronze gloss/Black        | Oxide brass            | -€                           | 20                  | 120V/240V | max 20W          | Pendant bronze gloss light with matt bronze hold.                                                           | H 140 L 200 W 275       |        | 0,8kg         |
|            |        |              |                           |                        |                              |                     |           |                  |                                                                                                             |                         |        |               |