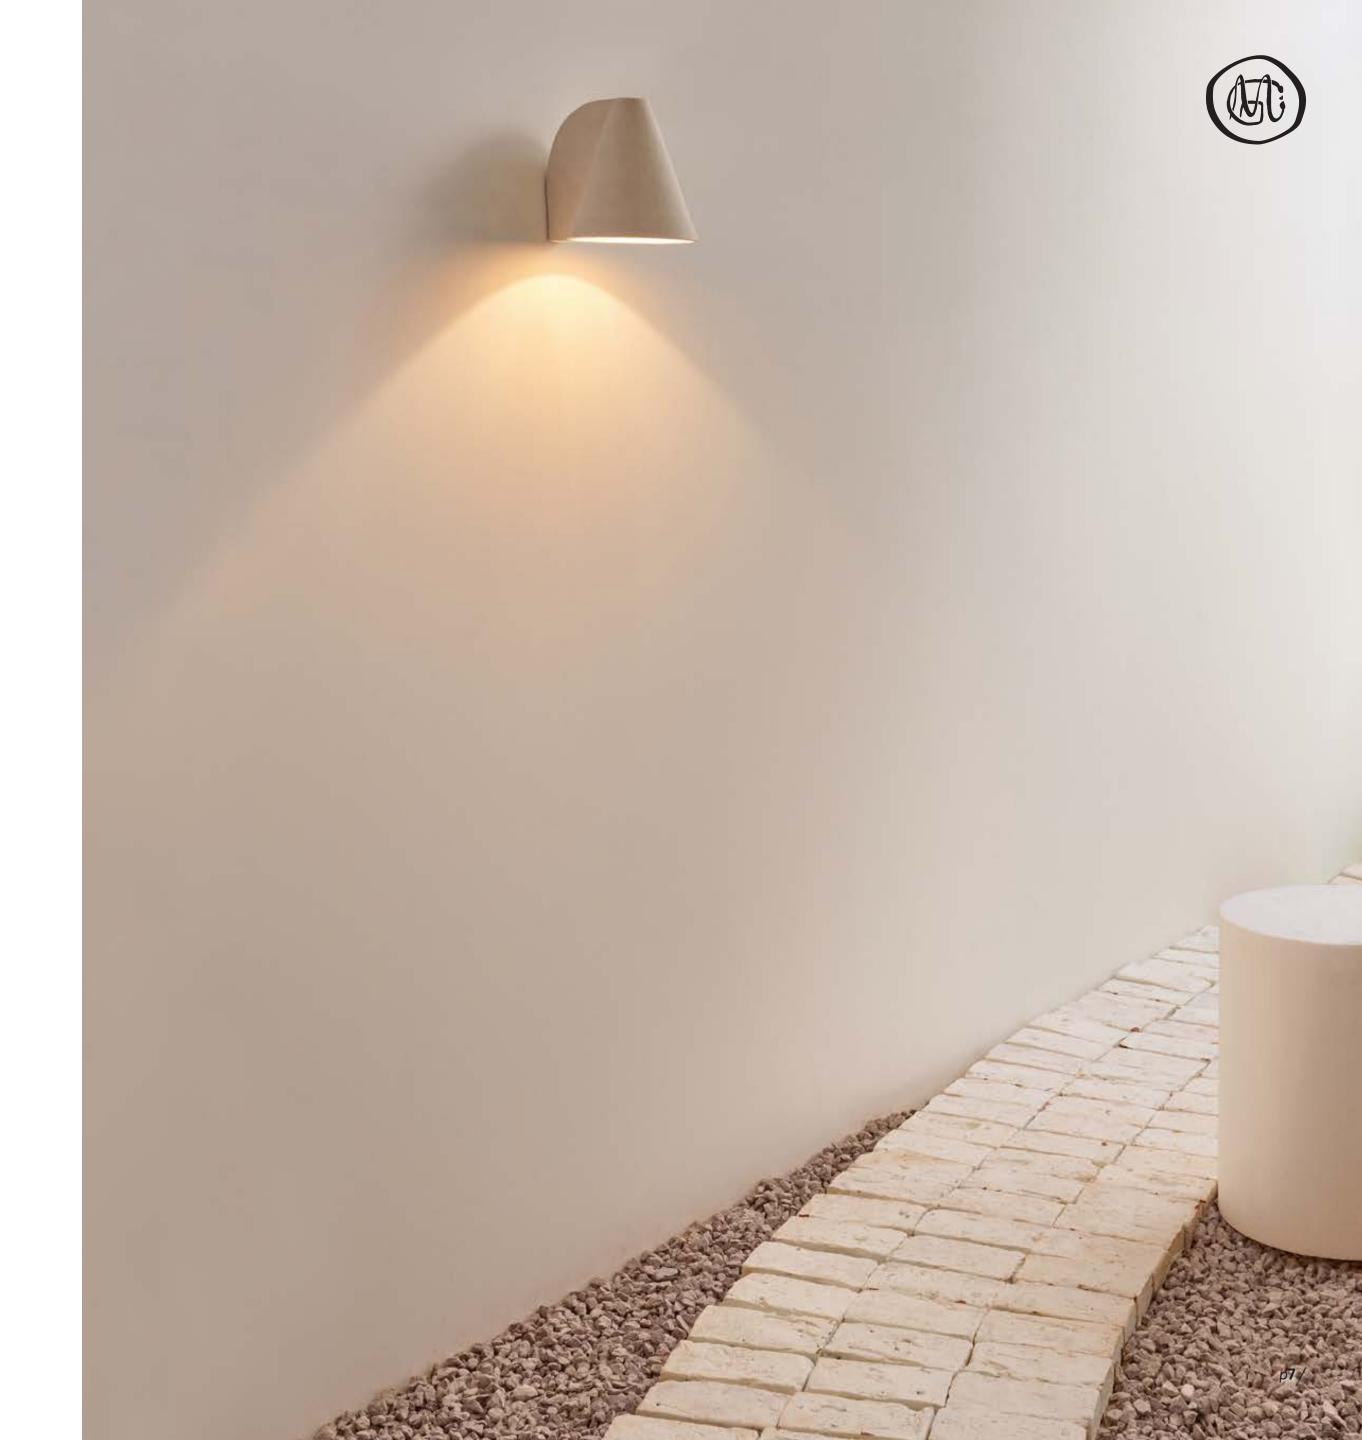

PANTHEISM\_ The beams of light, simulate the natural phenomena bringing them indoors, endowing us with the feeling of wholeness. A two-piece handcrafted wall light element composed of a white wall spot that produces a right angle grazing the surface and a textured glass arc underlined by matt brass. Through its simple form this unadorned lighting beams an incredible sophisticated light spreading a sense of divinity. In this case the light defines the lighting fixture and not the other way around. *Suitable for drywall*.

#### PANTHEISM

| 108mm |       |
|-------|-------|
| 75mm  | 750mm |

p4/

#### PANTHEISM\_

p**5**/

ESOTERIC\_ A combination of forms create a clean-cut, unfussy outdoor wall sconce. Shy and beautiful in its simplicity sheds light in any pathway. Handcrafted of granular stoneware creating a rough texture, it is available in off-white, anthracite black or almond brown color.