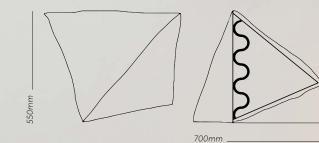

#### THERAPEUTIC\_

mat ornament/snake

Handcrafted from golden spider marble with brass

Handcrafted from travertine with brass mat or brass oxidized ornament/snake

p**20**/

PREHISTORIC\_ This wall light brings a primitive energy to today's lighting. Its shape of an upside pyramid creating a powerful torch, leads the light upwards. An essence of existence and calmness radiates in the space. Handcrafted with travertine, it can also be produced in other marbles.

#### P R E H I S T O R I C

KATOPTRIS\_ A mirrored polyhedron handmade of brass opens up to magic. All happens in parallel, where everything meets, light spreads and different realities and possibilities are reflected. It is available in both gold and nickel.