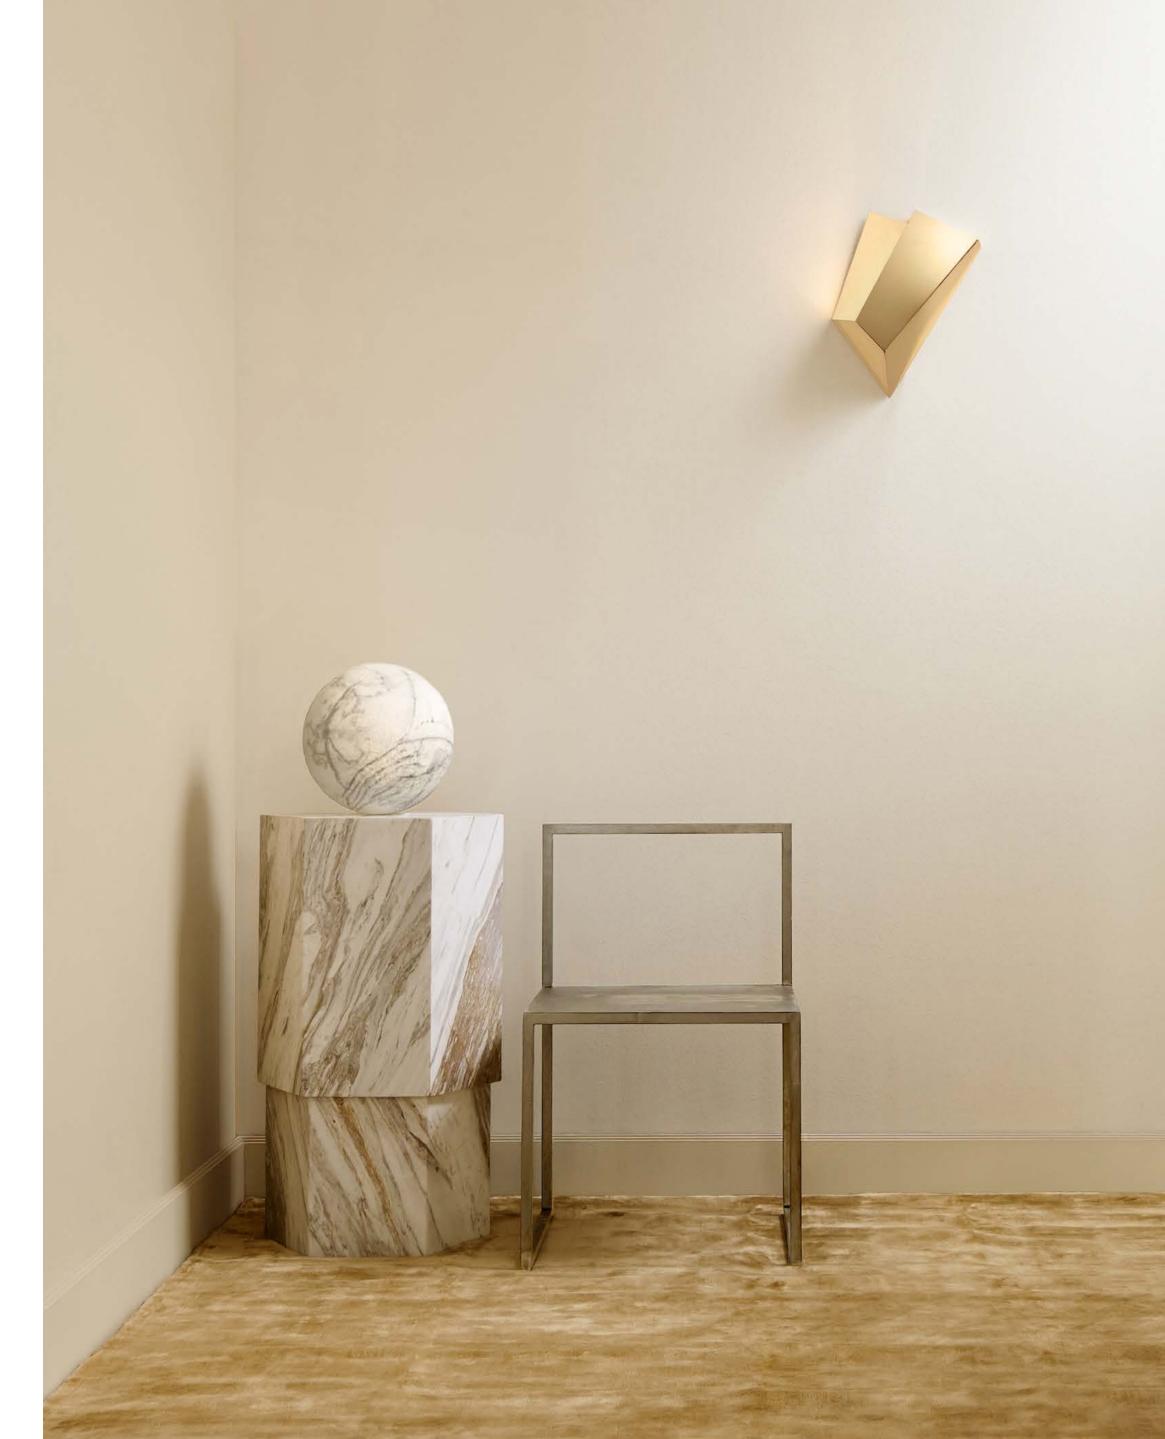

# K A T O P T R I S

# KATOPTRIS

KATOPTRIS\_ A polyhedron handmade of brass opens up to magic. This sculptural lighting is available in oxidized brass in bronze color. Katoptris sconce can also be customized and flipped horizontally upon request.

#### KATOPTRIS

H Y M N

HYMN

p**26**/

HYMN I\_ A sculptural way to light up paths and gardens as the reflected light paves the way. The outdoor monolithic floor light is chiseled out of travertine by hand and encompasses all the mysticism of nature inside the pyramid. The light source's brass housing has a rhythmic pattern and is handmade to match every polymorphic stone. The oxidized patina blends harmonically in the outdoor environment.