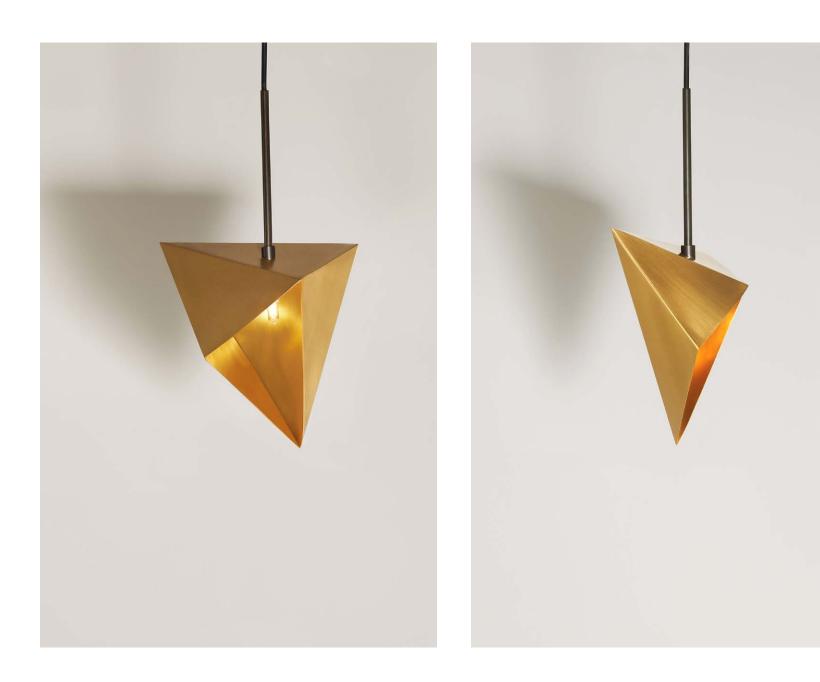

#### H O R I Z O N T A L

METEOROID\_ A pendant geometric lighting element allowing light to emerge from small leaks and compose a starry night. Set up your own synthesis of Meteoroids by placing them in order and unveil your own harmony-cosmos. Although made of brass, these pendant geometric lights have sculptural folding pattern. Available in chrome, bronze gloss or bronze matt finish.

#### METEOROID

p**33**/

p**34**/

p**35**/

Light is treated as matter taking an archetypal form, yet it preserves its subtle character.

| Name       | Code   | Installation | Color                     | Material               | Price in euro<br>without Vat | IP                  | Volt      | Watt-lamp        | Text                                                                                                        | Dimensions              | Kelvin | Weight        |
|------------|--------|--------------|---------------------------|------------------------|------------------------------|---------------------|-----------|------------------|-------------------------------------------------------------------------------------------------------------|-------------------------|--------|---------------|
| Acme       | MG7827 | Table        | White/Green               | Solid surface + Marble | -€                           | 20                  | 120V/240V | E12/E14          | Table light with white solid surface on top and green marble base.                                          | H 500mm W 33mm          |        | 6kg           |
| Асте       | MG7828 | Table        | White/Black               | Solid surface + Marble | -€                           | 20                  | 120V/240V | E12/E14          | Table light with white solid surface on top and black marble base.                                          | H 500mm W 33mm          |        | 6kg           |
| Archaic    | MG7829 | Pendant      | Beige/Black               | Jute + Metal           | -€                           | 20                  | 120V/240V | 3 x G9Led max 20 | Pentant triple light made of jute in black and natural beige color.                                         | H max 1.70m             |        | 1kg           |
| Esoteric   | MG7855 | Wall         | Off-white                 | Stoneware              | -€                           | 20/64(upon request) | 120V/240V | E26/E27          | Wall light made of stoneware in off-white color.                                                            | H 185mm W 240mm         |        | 1,8kg         |
| Esoteric   | MG7856 | Wall         | Anthracite black          | Stoneware              | -€                           | 20/64(upon request) | 120V/240V | E26/E27          | Wall light made of stoneware in black color.                                                                | H 185mm W 240mm         |        | 1,8kg         |
| Esoteric   | MG7831 | Wall         | Textured anthracite black | Stoneware              | -€                           | 20/64(upon request) | 120V/240V | E26/E27          | Wall light made of stoneware in black color.                                                                | H 185mm W 240mm         |        | 1,8kg         |
| Esoteric   | MG7859 | Wall         | Almond Brown              | Stoneware              | -€                           | 20/64(upon request) | 120V/240V | E26/E27          | Wall light made of stoneware in almond brown color.                                                         | H 185mm W 240mm         |        | 1,8kg         |
| Empyrean   | MG7858 | Wall         | Off-white                 | Stoneware              | -€                           | 20                  | 120V/240V | E26/E27          | Wall light made of stoneware in off-white color.                                                            | H 185mm W 240mm         |        | 1,8kg         |
| Hierarchy  | MG7832 | Wall         | White/Gold matt           | Matt brass + Aluminium | -€                           | 20                  | 700mA     | 7W               | Wall spot light with a 90* beam angle made of white aluminium together with a triangular golden matt block. | H 350 L 400 W 80        | 3000K  | 0,3kg + 0,9kg |
| Horizontal | MG7833 | Wall         | White                     | Solid surface          | -€                           | 20                  | 240V      | 3W               | Wall light for staicases both in left and right version made of solid surface                               | H 100L 200 W 80         | 3000K  | 0,3kg         |
| Hymn       | MG7857 | Floor        | Beige/Black               | Travertine + Brass     | -€                           | 65                  | 120V/240V | 5W               | Floor light made of beige travertine and oxidised brass.                                                    | H 570mm W 120mm L 330mm | 3000K  | 46kg          |
| Hymn       | MG7854 | Floor        | Beige/Black               | Travertine + Brass     | -€                           | 65                  | 120V/240V | 4W               | Floor light made of beige travertine and oxidised brass.                                                    | H 460mm W 120mm L 330mm | 3000K  | 17kg          |
| Megalith   | MG7836 | Floor        | Grey, Beige               | Marble +Brass          | -€                           | 65                  | 120V/240V | 7W               | Floor light made of grey marble and oxidised brass.                                                         | H 460mm W 120mm L 330mm | 3000K  | 10kg          |
| Megalith   | MG7838 | Floor        | Grey, Beige               | Marble + Brass         | -€                           | 65                  | 120V/240V | 10W              | Floor light made of grey marble and oxidised brass.                                                         | H 570mm W 120mm L 330mm | 3000K  | 26kg          |
| Meteoroid  | MG7839 | Pendant      | Gold matt/Black           | Matt brass             | -€                           | 20                  | 120V/240V | max 20W          | Pendant matt brass light with matt bronze hold.                                                             | H 200 L 200 W 80        |        | 0,8kg         |
| Meteoroid  | MG7840 | Pendant      | Gold matt/Black           | Matt brass             | -€                           | 20                  | 120V/240V | max 20W          | Pendant matt brass light with matt bronze hold.                                                             | H 160 L 160 W 90        |        | 0,8kg         |
| Meteoroid  | MG7841 | Pendant      | Gold matt/Black           | Matt brass             | -€                           | 20                  | 120V/240V | max 20W          | Pendant matt brass light with matt bronze hold.                                                             | H 270 L 170 W 100       |        | 0,8kg         |
| Meteoroid  | MG7842 | Pendant      | Gold matt/Black           | Matt brass             | -€                           | 20                  | 120V/240V | max 20W          | Pendant matt brass light with matt bronze hold.                                                             | H 140 L 200 W 275       |        | 0,8kg         |
| Meteoroid  | MG7843 | Pendant      | Chrome/Black              | Coated brass           | -€                           | 20                  | 120V/240V | max 20           | Pendant chrome light with matt bronze hold.                                                                 | H 200 L 200 W 80        |        | 0,8kg         |
| Meteoroid  | MG7844 | Pendant      | Chrome/Black              | Coated brass           | -€                           | 20                  | 120V/240V | max 20W          | Pendant chrome light with matt bronze hold.                                                                 | H 160 L 160 W 90        |        | 0,8kg         |
| Meteoroid  | MG7845 | Pendant      | Chrome/Black              | Coated brass           | -€                           | 20                  | 120V/240V | max 20W          | Pendant chrome light with matt bronze hold.                                                                 | H 270 L 170 W 100       |        | 0,8kg         |
| Meteoroid  | MG7846 | Pendant      | Chrome/Black              | Coated brass           | -€                           | 20                  | 120V/240V | max 20W          | Pendant chrome light with matt bronze hold.                                                                 | H 140 L 200 W 275       |        | 0,8kg         |
| Meteoroid  | MG7848 | Pendant      | Bronze gloss/Black        | Oxide brass            | -€                           | 20                  | 120V/240V | max 20W          | Pendant bronze gloss light with matt bronze hold.                                                           | H 160 L 160 W 90        |        | 0,8kg         |
| Meteoroid  | MG7849 | Pendant      | Bronze gloss/Black        | Oxide brass            | -€                           | 20                  | 120V/240V | max 20W          | Pendant bronze gloss light with matt bronze hold.                                                           | H 270 L 170 W 100       |        | 0,8kg         |
| Meteoroid  | MG7850 | Pendant      | Bronze gloss/Black        | Oxide brass            | -€                           | 20                  | 120V/240V | max 20W          | Pendant bronze gloss light with matt bronze hold.                                                           | H 140 L 200 W 275       |        | 0,8kg         |
|            |        |              |                           |                        |                              |                     |           |                  |                                                                                                             |                         |        |               |