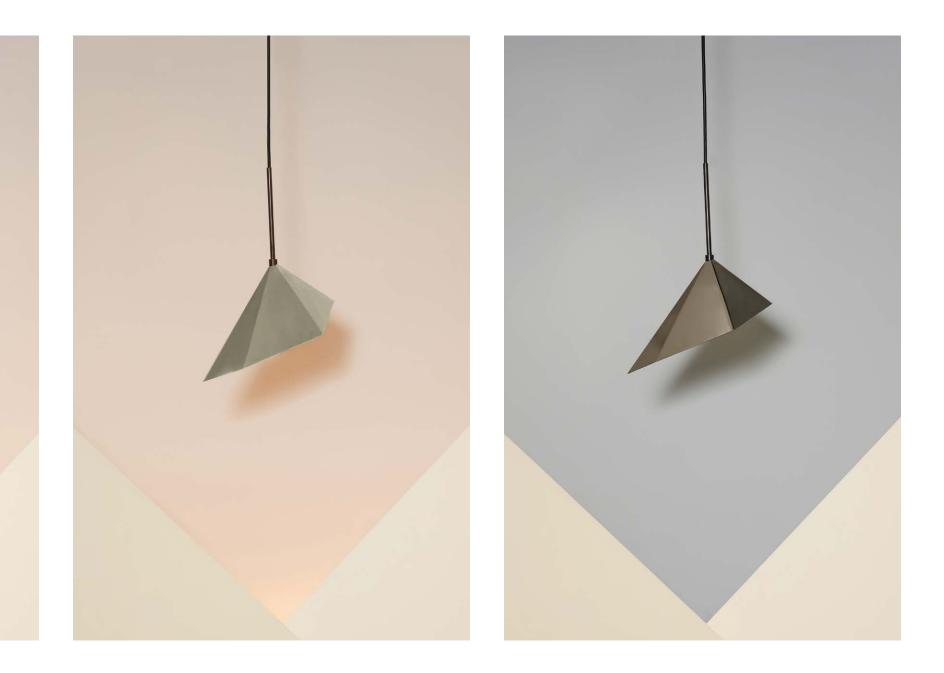

#### H O R I Z O N T A L

METEOROID\_ A pendant geometric lighting element allowing light to emerge from small leaks and compose a starry night. Set up your own synthesis of Meteoroids by placing them in order and unveil your own harmony-cosmos. Although made of brass, these pendant geometric lights have sculptural folding pattern. Available in chrome, bronze gloss or bronze matt finish.

#### METEOROID

p**33**/

p**34**/

p**35**/

Light is treated as matter taking an archetypal form, yet it preserves its subtle character.

| Name       | Code   | Installation | Color                     | Material               | Price in euro<br>without Vat | IP                  | Volt      | Watt-lamp        | Text                                                                                                        | Dimensions              | Kelvin | Weight        |
|------------|--------|--------------|---------------------------|------------------------|------------------------------|---------------------|-----------|------------------|-------------------------------------------------------------------------------------------------------------|-------------------------|--------|---------------|
| Acme       | MG7827 | Table        | White/Green               | Solid surface + Marble | -€                           | 20                  | 120V/240V | E12/E14          | Table light with white solid surface on top and green marble base.                                          | H 500mm W 33mm          |        | 6kg           |
| Асте       | MG7828 | Table        | White/Black               | Solid surface + Marble | -€                           | 20                  | 120V/240V | E12/E14          | Table light with white solid surface on top and black marble base.                                          | H 500mm W 33mm          |        | 6kg           |
| Archaic    | MG7829 | Pendant      | Beige/Black               | Jute + Metal           | -€                           | 20                  | 120V/240V | 3 x G9Led max 20 | Pentant triple light made of jute in black and natural beige color.                                         | H max 1.70m             |        | 1kg           |
| Esoteric   | MG7855 | Wall         | Off-white                 | Stoneware              | -€                           | 20/64(upon request) | 120V/240V | E26/E27          | Wall light made of stoneware in off-white color.                                                            | H 185mm W 240mm         |        | 1,8kg         |
| Esoteric   | MG7856 | Wall         | Anthracite black          | Stoneware              | -€                           | 20/64(upon request) | 120V/240V | E26/E27          | Wall light made of stoneware in black color.                                                                | H 185mm W 240mm         |        | 1,8kg         |
| Esoteric   | MG7831 | Wall         | Textured anthracite black | Stoneware              | -€                           | 20/64(upon request) | 120V/240V | E26/E27          | Wall light made of stoneware in black color.                                                                | H 185mm W 240mm         |        | 1,8kg         |
| Esoteric   | MG7859 | Wall         | Almond Brown              | Stoneware              | -€                           | 20/64(upon request) | 120V/240V | E26/E27          | Wall light made of stoneware in almond brown color.                                                         | H 185mm W 240mm         |        | 1,8kg         |
| Empyrean   | MG7858 | Wall         | Off-white                 | Stoneware              | -€                           | 20                  | 120V/240V | E26/E27          | Wall light made of stoneware in off-white color.                                                            | H 185mm W 240mm         |        | 1,8kg         |
| Hierarchy  | MG7832 | Wall         | White/Gold matt           | Matt brass + Aluminium | -€                           | 20                  | 700mA     | 7W               | Wall spot light with a 90* beam angle made of white aluminium together with a triangular golden matt block. | H 350 L 400 W 80        | 3000K  | 0,3kg + 0,9kg |
| Horizontal | MG7833 | Wall         | White                     | Solid surface          | -€                           | 20                  | 240V      | 3W               | Wall light for staicases both in left and right version made of solid surface                               | H 100L 200 W 80         | 3000K  | 0,3kg         |
| Hymn       | MG7857 | Floor        | Beige/Black               | Travertine + Brass     | -€                           | 65                  | 120V/240V | 5W               | Floor light made of beige travertine and oxidised brass.                                                    | H 570mm W 120mm L 330mm | 3000K  | 46kg          |
| Hymn       | MG7854 | Floor        | Beige/Black               | Travertine + Brass     | -€                           | 65                  | 120V/240V | 4W               | Floor light made of beige travertine and oxidised brass.                                                    | H 460mm W 120mm L 330mm | 3000K  | 17kg          |
| Megalith   | MG7836 | Floor        | Grey, Beige               | Marble +Brass          | -€                           | 65                  | 120V/240V | 7W               | Floor light made of grey marble and oxidised brass.                                                         | H 460mm W 120mm L 330mm | 3000K  | 10kg          |
| Megalith   | MG7838 | Floor        | Grey, Beige               | Marble + Brass         | -€                           | 65                  | 120V/240V | 10W              | Floor light made of grey marble and oxidised brass.                                                         | H 570mm W 120mm L 330mm | 3000K  | 26kg          |
| Meteoroid  | MG7839 | Pendant      | Gold matt/Black           | Matt brass             | -€                           | 20                  | 120V/240V | max 20W          | Pendant matt brass light with matt bronze hold.                                                             | H 200 L 200 W 80        |        | 0,8kg         |
| Meteoroid  | MG7840 | Pendant      | Gold matt/Black           | Matt brass             | -€                           | 20                  | 120V/240V | max 20W          | Pendant matt brass light with matt bronze hold.                                                             | H 160 L 160 W 90        |        | 0,8kg         |
| Meteoroid  | MG7841 | Pendant      | Gold matt/Black           | Matt brass             | -€                           | 20                  | 120V/240V | max 20W          | Pendant matt brass light with matt bronze hold.                                                             | H 270 L 170 W 100       |        | 0,8kg         |
| Meteoroid  | MG7842 | Pendant      | Gold matt/Black           | Matt brass             | -€                           | 20                  | 120V/240V | max 20W          | Pendant matt brass light with matt bronze hold.                                                             | H 140 L 200 W 275       |        | 0,8kg         |
| Meteoroid  | MG7843 | Pendant      | Chrome/Black              | Coated brass           | -€                           | 20                  | 120V/240V | max 20           | Pendant chrome light with matt bronze hold.                                                                 | H 200 L 200 W 80        |        | 0,8kg         |
| Meteoroid  | MG7844 | Pendant      | Chrome/Black              | Coated brass           | -€                           | 20                  | 120V/240V | max 20W          | Pendant chrome light with matt bronze hold.                                                                 | H 160 L 160 W 90        |        | 0,8kg         |
| Meteoroid  | MG7845 | Pendant      | Chrome/Black              | Coated brass           | -€                           | 20                  | 120V/240V | max 20W          | Pendant chrome light with matt bronze hold.                                                                 | H 270 L 170 W 100       |        | 0,8kg         |
| Meteoroid  | MG7846 | Pendant      | Chrome/Black              | Coated brass           | -€                           | 20                  | 120V/240V | max 20W          | Pendant chrome light with matt bronze hold.                                                                 | H 140 L 200 W 275       |        | 0,8kg         |
| Meteoroid  | MG7848 | Pendant      | Bronze gloss/Black        | Oxide brass            | -€                           | 20                  | 120V/240V | max 20W          | Pendant bronze gloss light with matt bronze hold.                                                           | H 160 L 160 W 90        |        | 0,8kg         |
| Meteoroid  | MG7849 | Pendant      | Bronze gloss/Black        | Oxide brass            | -€                           | 20                  | 120V/240V | max 20W          | Pendant bronze gloss light with matt bronze hold.                                                           | H 270 L 170 W 100       |        | 0,8kg         |
| Meteoroid  | MG7850 | Pendant      | Bronze gloss/Black        | Oxide brass            | -€                           | 20                  | 120V/240V | max 20W          | Pendant bronze gloss light with matt bronze hold.                                                           | H 140 L 200 W 275       |        | 0,8kg         |
|            |        |              |                           |                        |                              |                     |           |                  |                                                                                                             |                         |        |               |