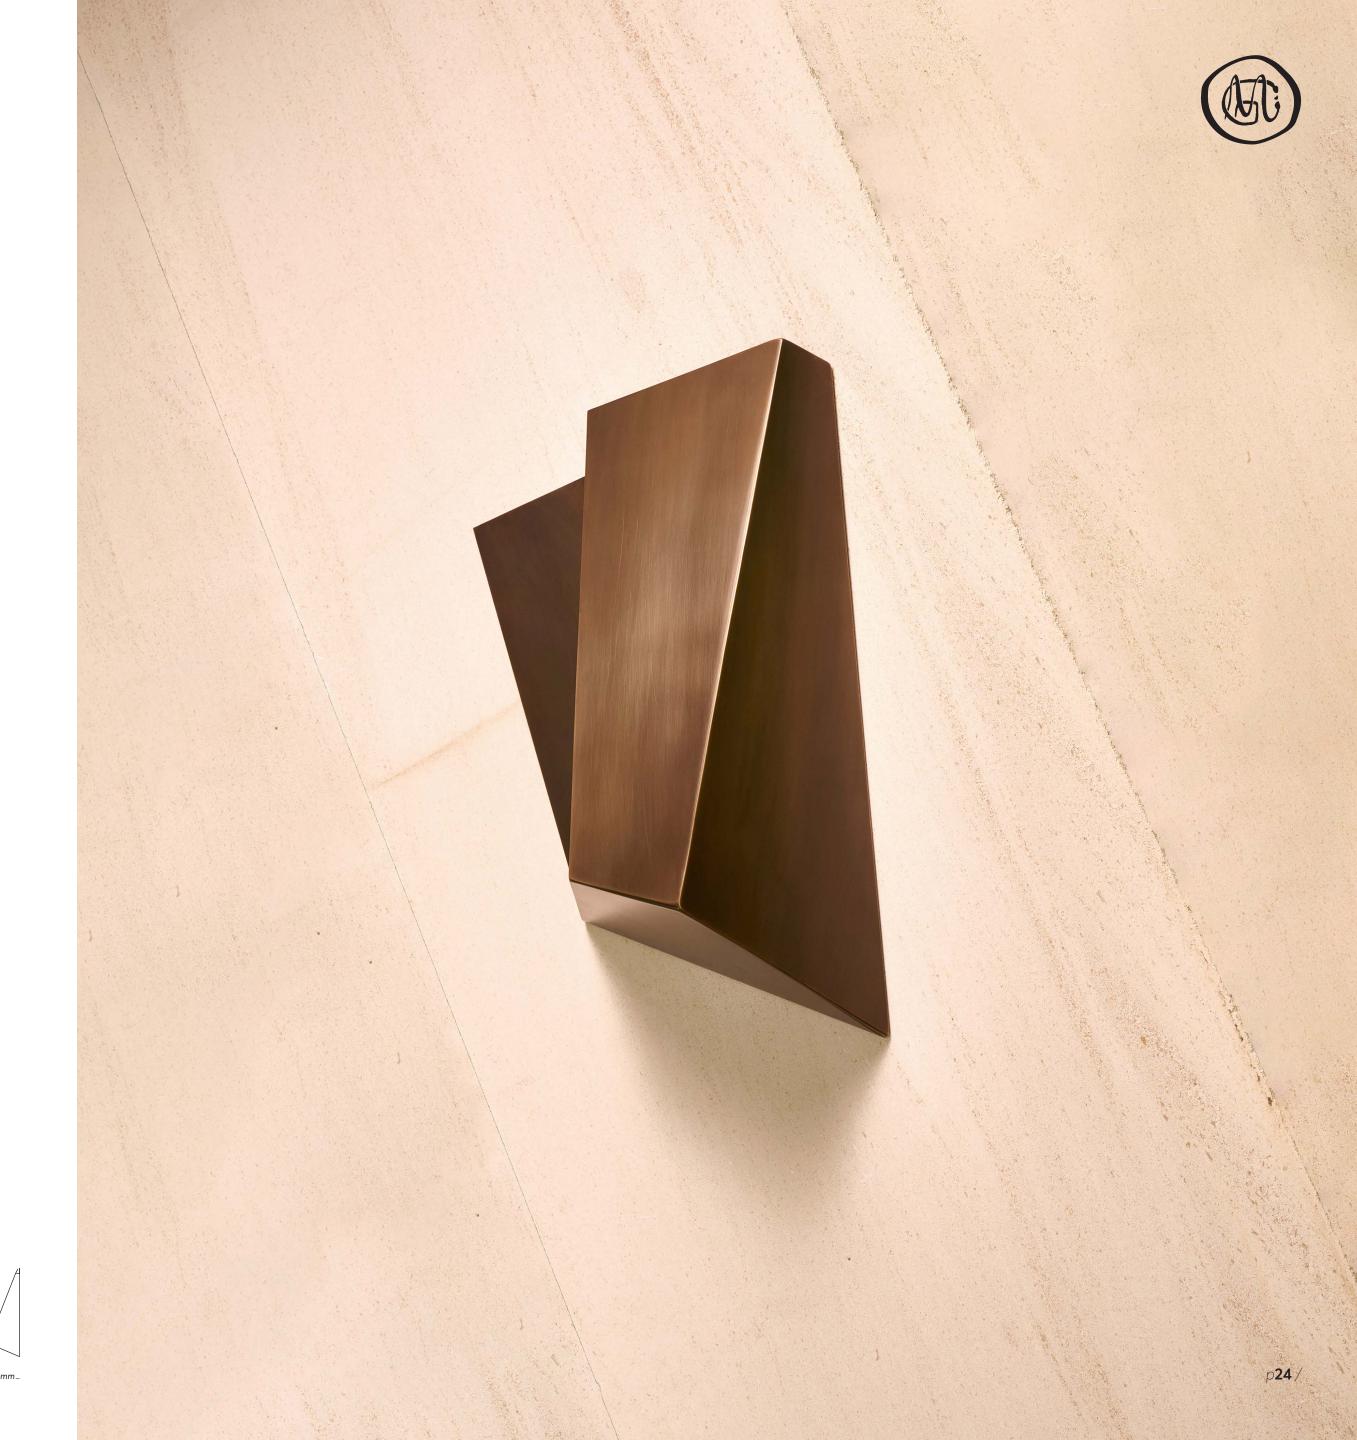

# K A T O P T R I S

# KATOPTRIS

KATOPTRIS\_ A polyhedron handmade of brass opens up to magic. This sculptural lighting is available in oxidized brass in bronze color. Katoptris sconce can also be customized and flipped horizontally upon request.

#### KATOPTRIS

H Y M N

HYMN

p**26**/

HYMN I\_ A sculptural way to light up paths and gardens as the reflected light paves the way. The outdoor monolithic floor light is chiseled out of travertine by hand and encompasses all the mysticism of nature inside the pyramid. The light source's brass housing has a rhythmic pattern and is handmade to match every polymorphic stone. The oxidized patina blends harmonically in the outdoor environment.