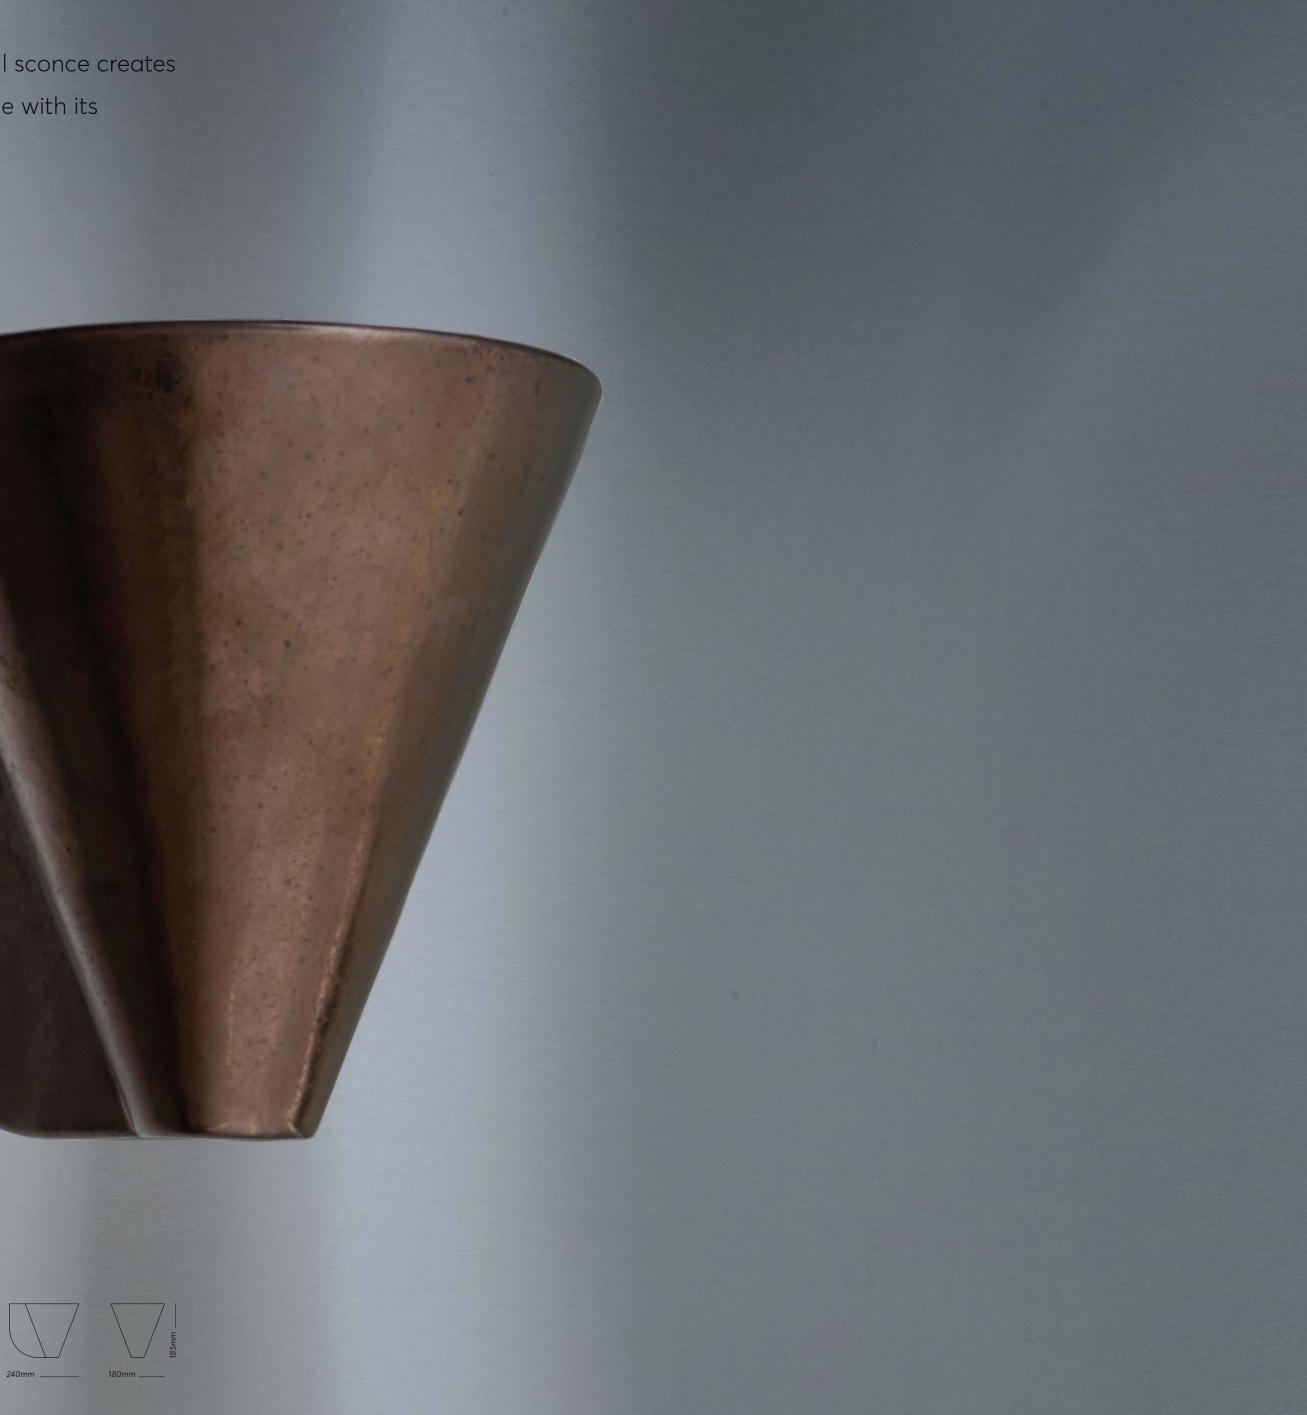

## E S O T E R I C

p**9**/

*EMPYREAN\_* A subtle feature guiding the eye upwards. Sculptural yet shophisticated, this wall sconce creates a celestial indirect lighting. Handcrafted of granular stoneware creating a rough texture, it is available in off-white color.

#### EMPYREAN

EMPYREAN

EMPYREAN\_ A subtle feature guiding the eye upwards. Sculptural yet sophisticated, this wall sconce creates a celestial indirect lighting. This handcrafted glazed ceramic enhances richness to the space with its semi-glossy, bronze texture.