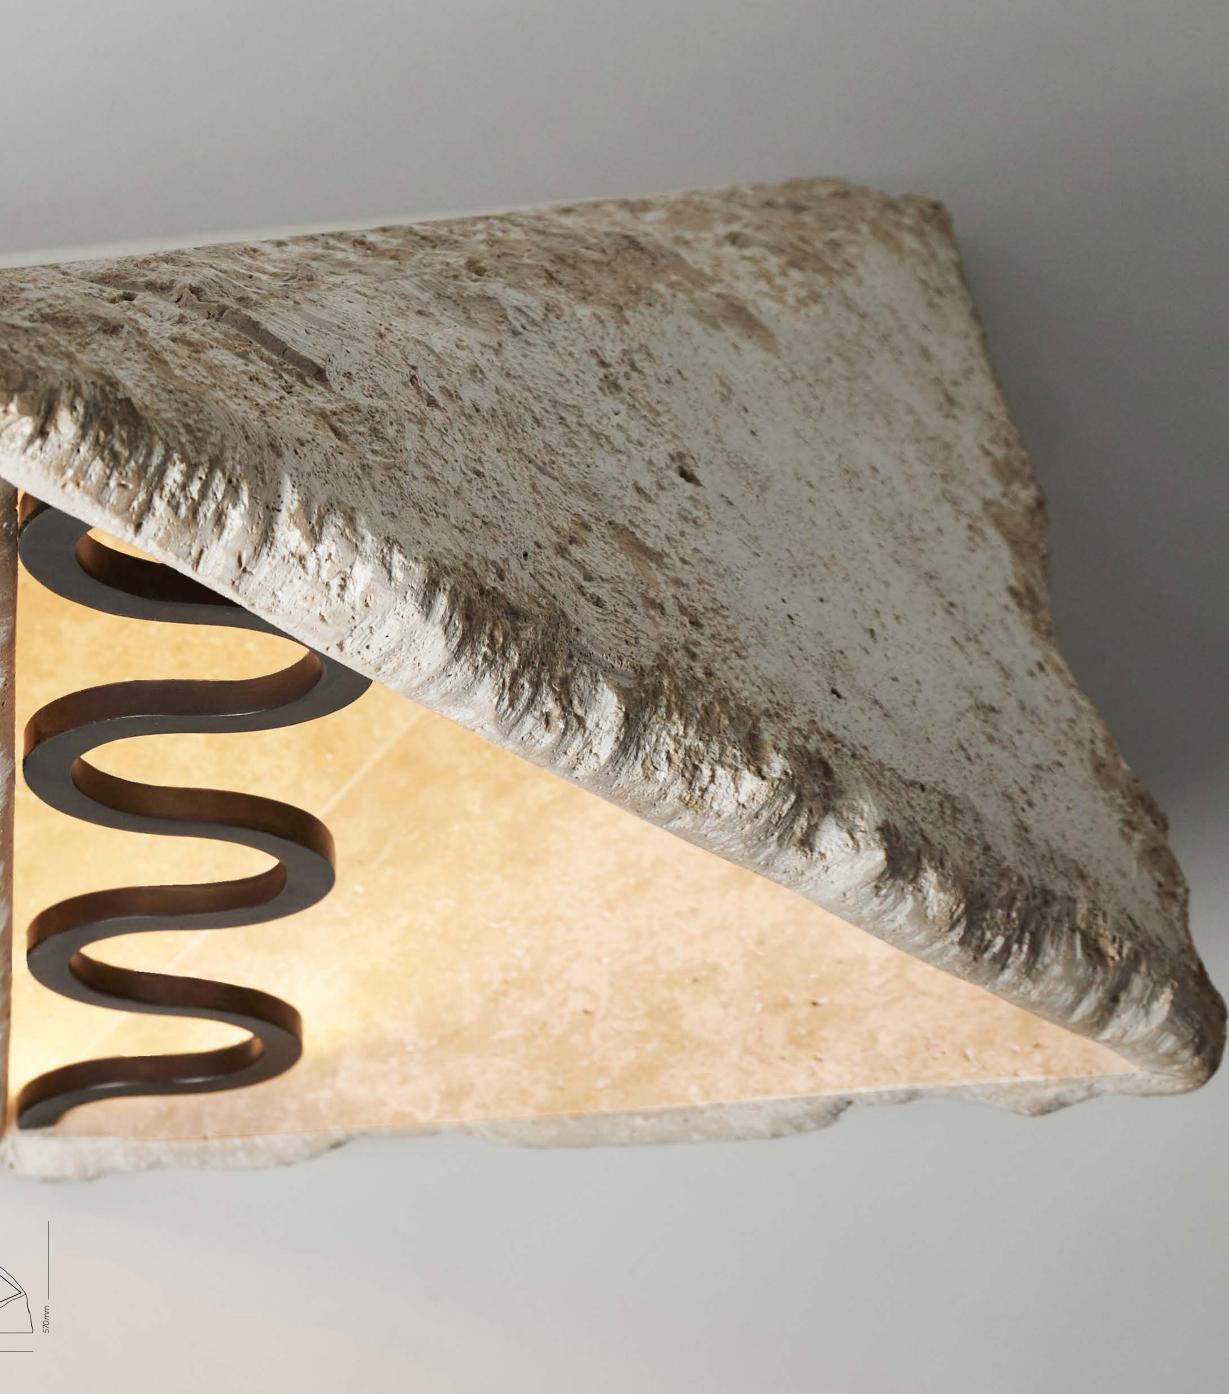

#### KATOPTRIS

H Y M N

HYMN

p**26**/

HYMN I\_ A sculptural way to light up paths and gardens as the reflected light paves the way. The outdoor monolithic floor light is chiseled out of travertine by hand and encompasses all the mysticism of nature inside the pyramid. The light source's brass housing has a rhythmic pattern and is handmade to match every polymorphic stone. The oxidized patina blends harmonically in the outdoor environment.

#### H Y M N

Celebrating nature through the art of light.

MEGALITH\_ An outdoor floor light ideal to light up paths and gardens as the reflected light paves the way. Inspired by the laws of nature, the monolithic light fixture is a storyteller of the macrocosm. Handcrafted with Greek marble of your preference resembles the massive monoliths whose origins are lost in time. The branching fractals are manually made of brass to match every rock and have an oxidized patina to blend in the outdoor environment.