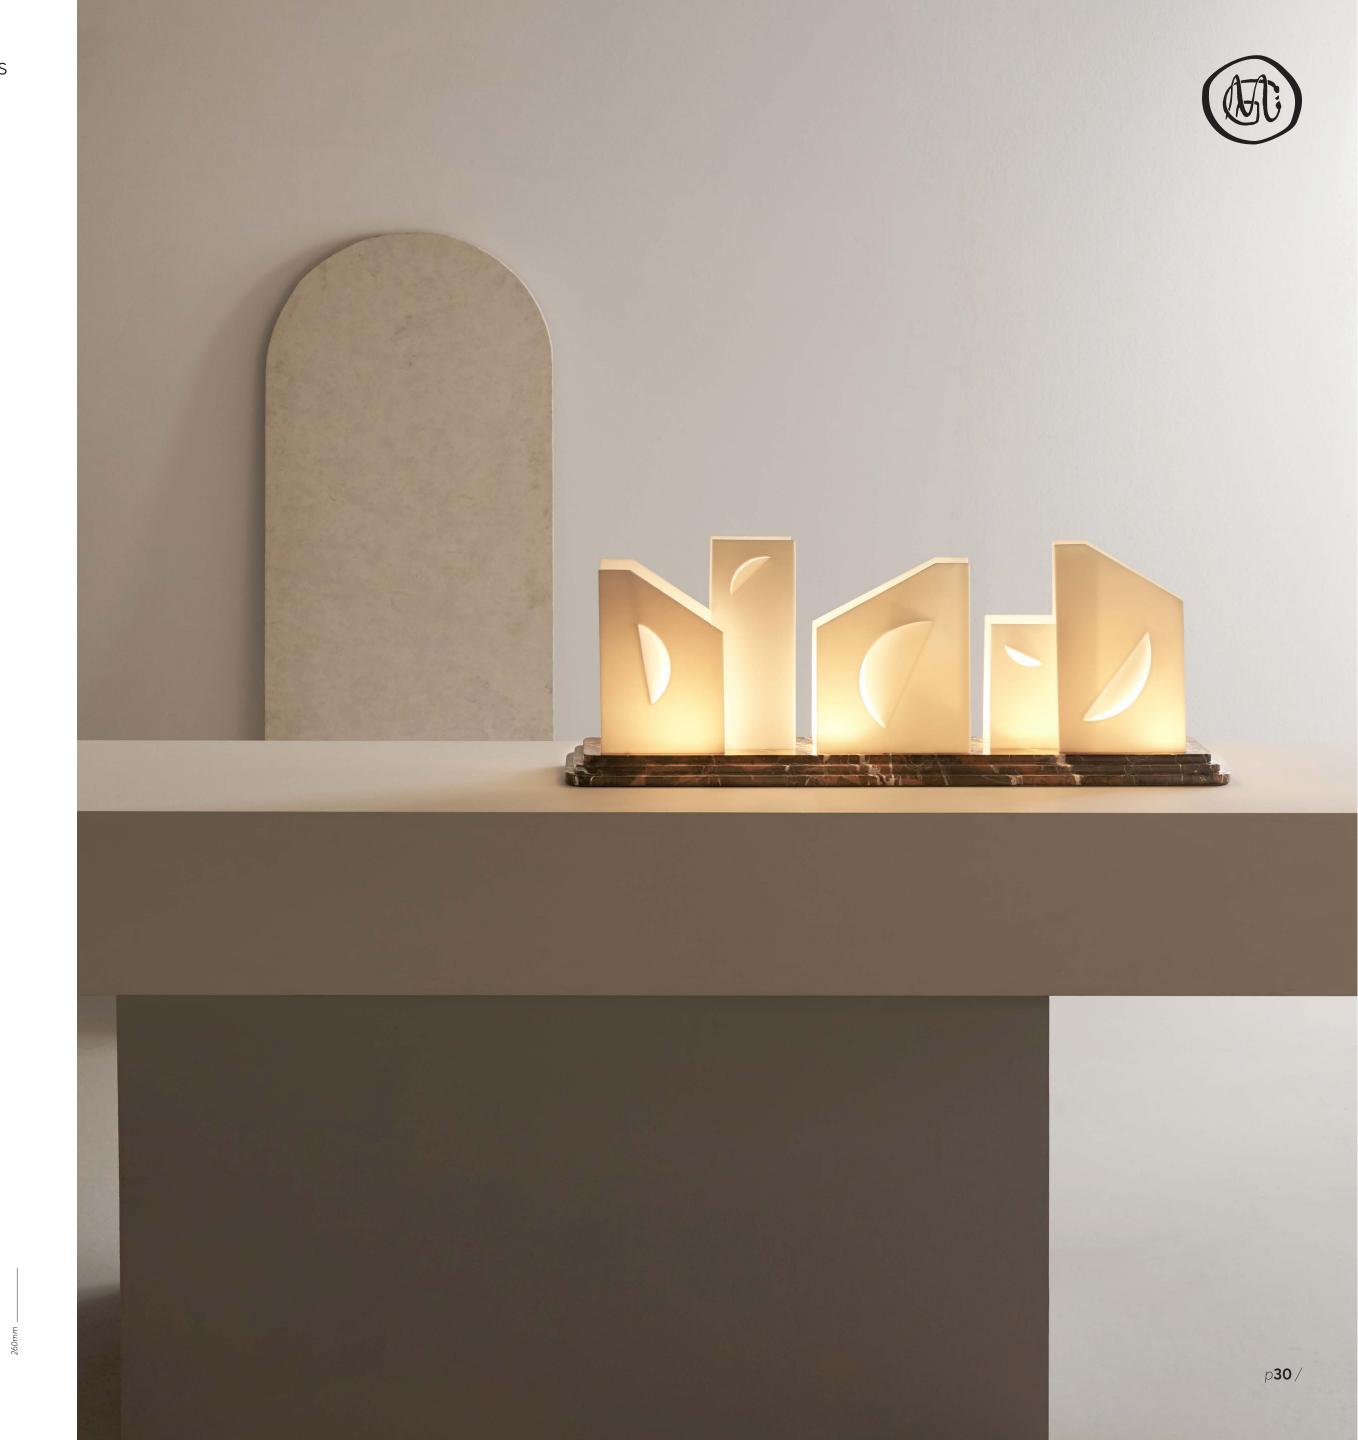

#### MEGALITH

METROPOLIS table\_ A sculptural synthesis bringing continuity, flow, rhythm and balance. Every piece of this table light is unique, composed of circular and rectangular forms. The porcelain made with care becomes very thin and delicate and through its high transparency lets the light flow and brings the warmth of yellowish light. Handmade from scratch of porcelain plates and marble base.