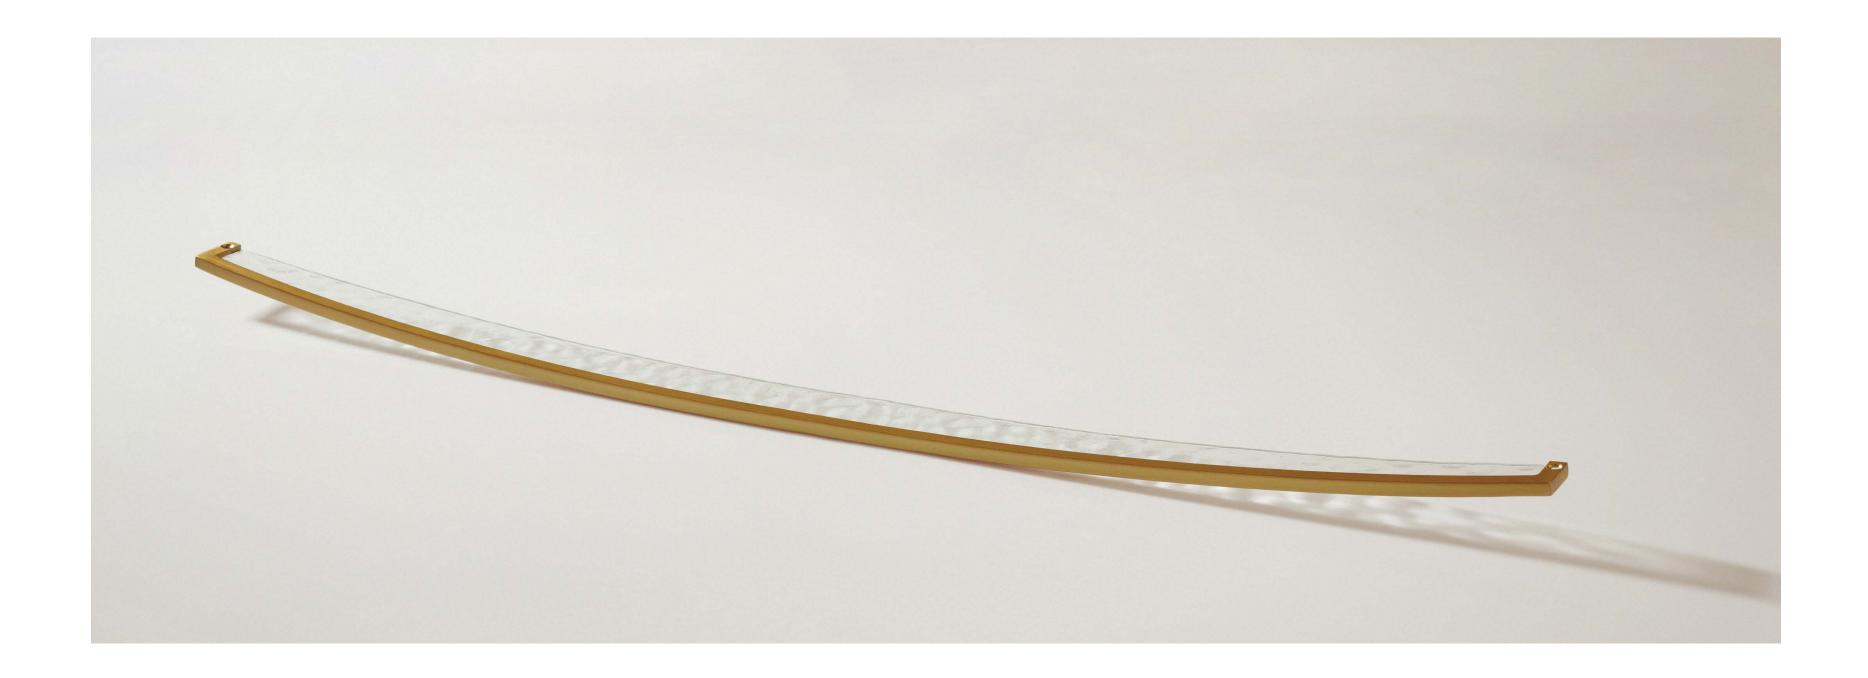

PANTHEISM\_ The beams of light, simulate the natural phenomena bringing them indoors, endowing us with the feeling of wholeness. A two-piece handcrafted wall light element composed of a white wall spot that produces a right angle grazing the surface and a textured glass arc underlined by matt brass. Through its simple form this unadorned lighting beams an incredible sophisticated light spreading a sense of divinity. In this case the light defines the lighting fixture and not the other way around. *Suitable for drywall*.

#### PANTHEISM\_

p**5**/

ESOTERIC\_ A combination of forms create a clean-cut, unfussy outdoor wall sconce. Shy and beautiful in its simplicity sheds light in any pathway. Handcrafted of granular stoneware creating a rough texture, it is available in off-white, anthracite black or almond brown color.