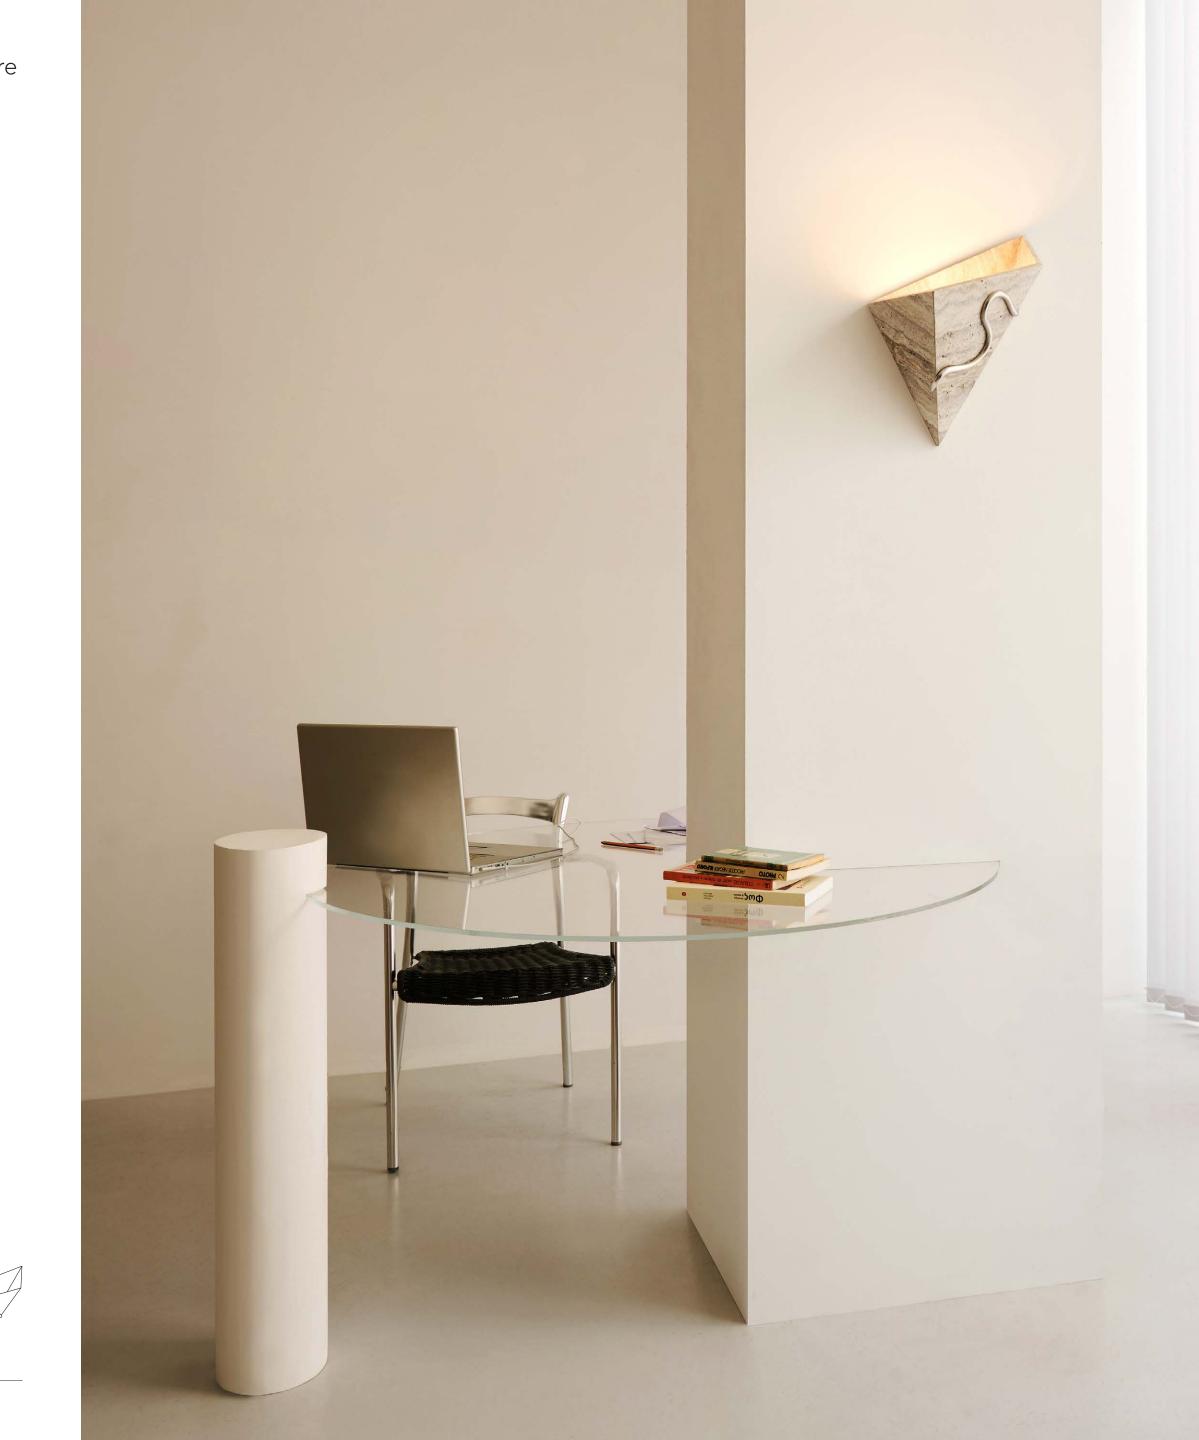

### A R C H A I C

Max height 1700mm / Width 1500mm / Element heidth 230mm

THERAPEUTIC\_ This marble indirect wall light blends with a metal organic ornament that coils the luminaire and raises up towards light. It connotes the serpent, thus gives tribute to the predominant symbol of healing. Therapeutic sconce can be customized by choosing the marble and also the finish of the snake. Nickel brassed, brass mat and brass oxidized making every piece one-of-a-kind.

#### T H E R A P E U T I C

#### THERAPEUTIC\_

mat ornament/snake

Handcrafted from golden spider marble with brass

Handcrafted from travertine with brass mat or brass oxidized ornament/snake

p**20**/

PREHISTORIC\_ This wall light brings a primitive energy to today's lighting. Its shape of an upside pyramid creating a powerful torch, leads the light upwards. An essence of existence and calmness radiates in the space. Handcrafted with travertine, it can also be produced in other marbles.