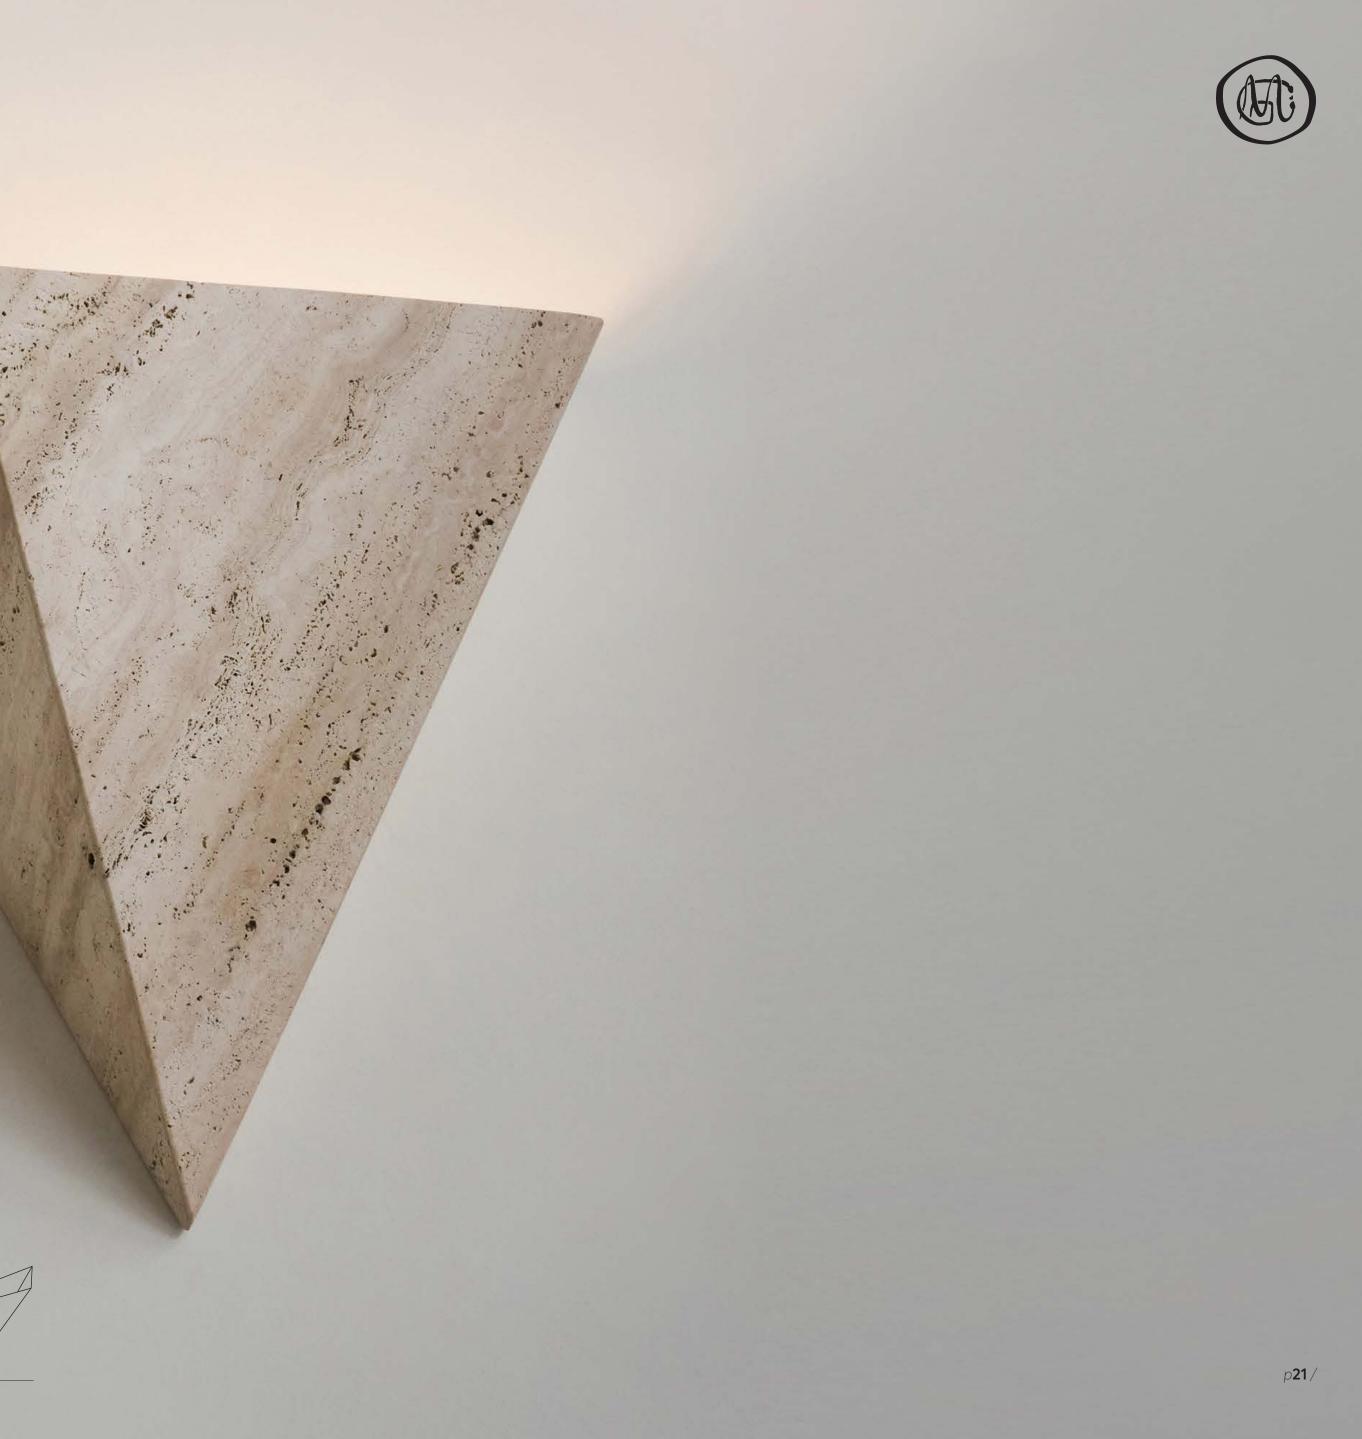

### A R C H A I C

Max height 1700mm / Width 1500mm / Element heidth 230mm

THERAPEUTIC\_ This marble indirect wall light blends with a metal organic ornament that coils the luminaire and raises up towards light. It connotes the serpent, thus gives tribute to the predominant symbol of healing. Therapeutic sconce can be customized by choosing the marble and also the finish of the snake. Nickel brassed, brass mat and brass oxidized making every piece one-of-a-kind.

#### THERAPEUTIC\_

mat ornament/snake

Handcrafted from golden spider marble with brass

Handcrafted from travertine with brass mat or brass oxidized ornament/snake

p**20**/

PREHISTORIC\_ This wall light brings a primitive energy to today's lighting. Its shape of an upside pyramid creating a powerful torch, leads the light upwards. An essence of existence and calmness radiates in the space. Handcrafted with travertine, it can also be produced in other marbles.