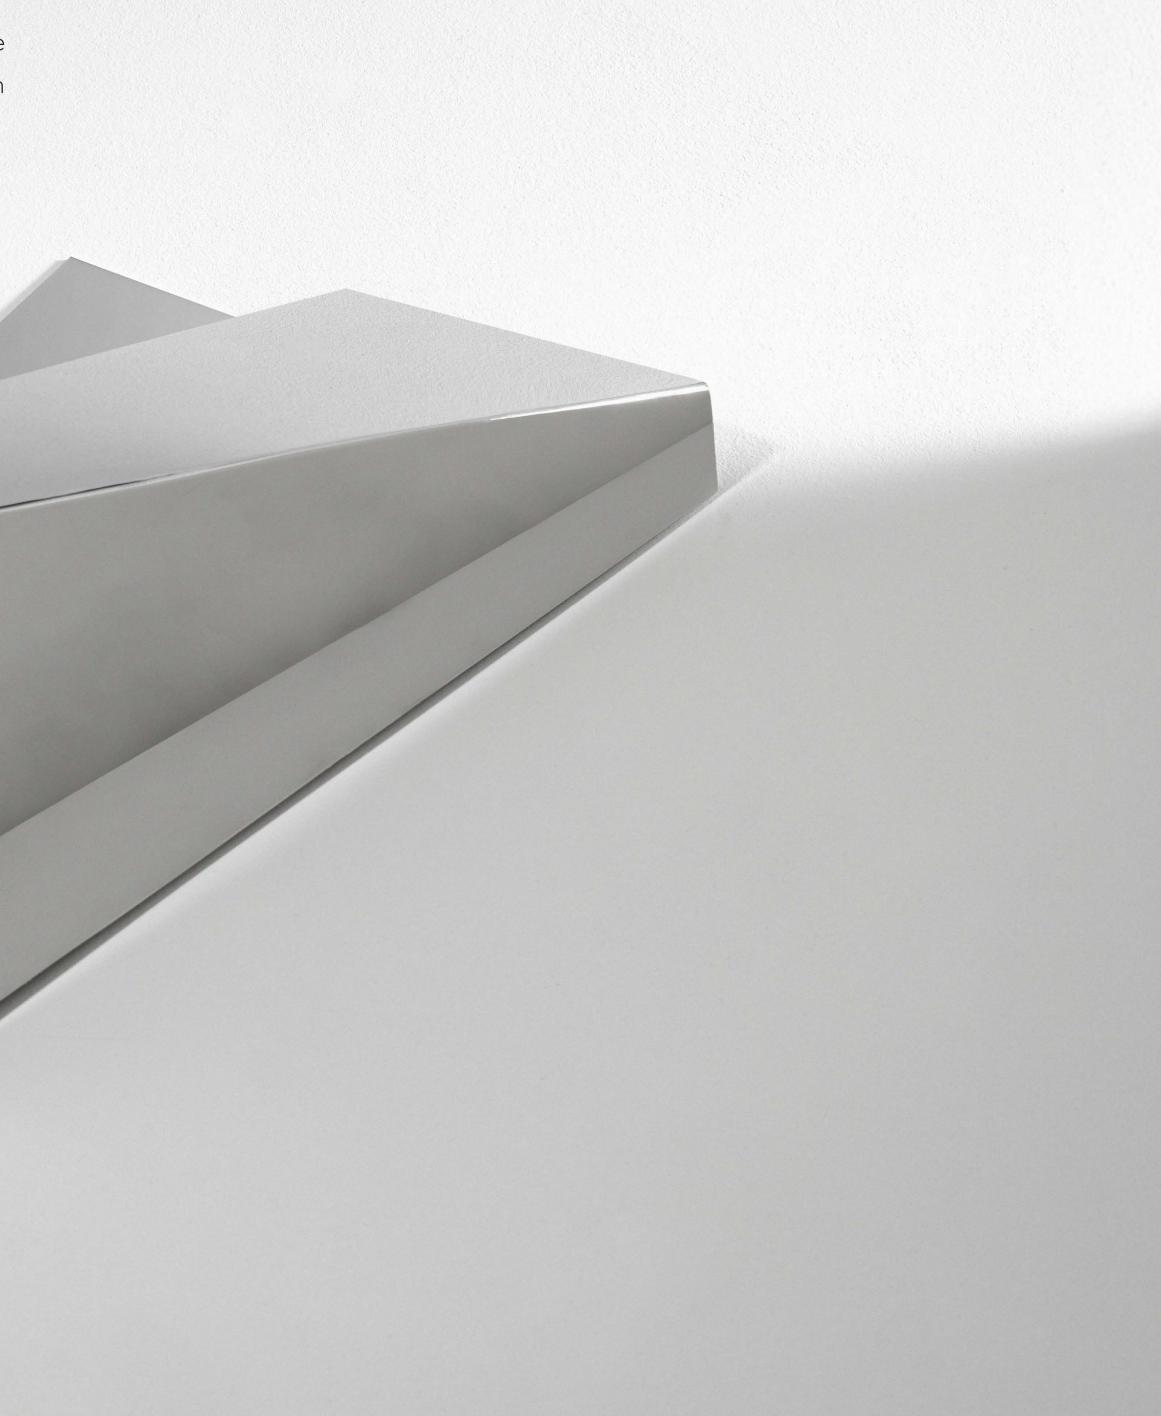

HIERARCHY\_ This lighting, taking inspiration from the world's most distinguished symbol of divinity, the triangle, creates an interesting effect between light and shadow generating the feeling of mental uplift to the viewer. A two-piece handcrafted wall light sconce composed of a white wall spot producing a precise right angle grazing the surface and a two faced matt brass triangle, that serves as an equilateral obstacle to block the light. Suitable for drywall.

PANTHEISM\_ The beams of light, simulate the natural phenomena bringing them indoors, endowing us with the feeling of wholeness. A two-piece handcrafted wall light element composed of a white wall spot that produces a right angle grazing the surface and a textured glass arc underlined by matt brass. Through its simple form this unadorned lighting beams an incredible sophisticated light spreading a sense of divinity. In this case the light defines the lighting fixture and not the other way around. *Suitable for drywall*.