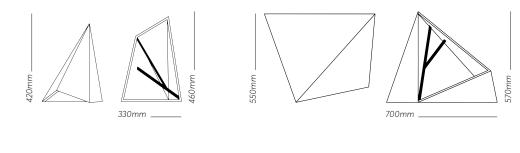

#### H Y M N

Celebrating nature through the art of light.

MEGALITH\_ An outdoor floor light ideal to light up paths and gardens as the reflected light paves the way. Inspired by the laws of nature, the monolithic light fixture is a storyteller of the macrocosm. Handcrafted with Greek marble of your preference resembles the massive monoliths whose origins are lost in time. The branching fractals are manually made of brass to match every rock and have an oxidized patina to blend in the outdoor environment.

#### MEGALITH

METROPOLIS table\_ A sculptural synthesis bringing continuity, flow, rhythm and balance. Every piece of this table light is unique, composed of circular and rectangular forms. The porcelain made with care becomes very thin and delicate and through its high transparency lets the light flow and brings the warmth of yellowish light. Handmade from scratch of porcelain plates and marble base.

#### METEOROID

p**33**/

p**34**/

p**35**/

Light is treated as matter taking an archetypal form, yet it preserves its subtle character.

| Name       | Code   | Installation | Color                     | Material               | Price in euro<br>without Vat | IP                  | Volt      | Watt-lamp        | Text                                                                                                        | Dimensions              | Kelvin | Weight        |
|------------|--------|--------------|---------------------------|------------------------|------------------------------|---------------------|-----------|------------------|-------------------------------------------------------------------------------------------------------------|-------------------------|--------|---------------|
| Acme       | MG7827 | Table        | White/Green               | Solid surface + Marble | -€                           | 20                  | 120V/240V | E12/E14          | Table light with white solid surface on top and green marble base.                                          | H 500mm W 33mm          |        | 6kg           |
| Асте       | MG7828 | Table        | White/Black               | Solid surface + Marble | -€                           | 20                  | 120V/240V | E12/E14          | Table light with white solid surface on top and black marble base.                                          | H 500mm W 33mm          |        | 6kg           |
| Archaic    | MG7829 | Pendant      | Beige/Black               | Jute + Metal           | -€                           | 20                  | 120V/240V | 3 x G9Led max 20 | Pentant triple light made of jute in black and natural beige color.                                         | H max 1.70m             |        | 1kg           |
| Esoteric   | MG7855 | Wall         | Off-white                 | Stoneware              | -€                           | 20/64(upon request) | 120V/240V | E26/E27          | Wall light made of stoneware in off-white color.                                                            | H 185mm W 240mm         |        | 1,8kg         |
| Esoteric   | MG7856 | Wall         | Anthracite black          | Stoneware              | -€                           | 20/64(upon request) | 120V/240V | E26/E27          | Wall light made of stoneware in black color.                                                                | H 185mm W 240mm         |        | 1,8kg         |
| Esoteric   | MG7831 | Wall         | Textured anthracite black | Stoneware              | -€                           | 20/64(upon request) | 120V/240V | E26/E27          | Wall light made of stoneware in black color.                                                                | H 185mm W 240mm         |        | 1,8kg         |
| Esoteric   | MG7859 | Wall         | Almond Brown              | Stoneware              | -€                           | 20/64(upon request) | 120V/240V | E26/E27          | Wall light made of stoneware in almond brown color.                                                         | H 185mm W 240mm         |        | 1,8kg         |
| Empyrean   | MG7858 | Wall         | Off-white                 | Stoneware              | -€                           | 20                  | 120V/240V | E26/E27          | Wall light made of stoneware in off-white color.                                                            | H 185mm W 240mm         |        | 1,8kg         |
| Hierarchy  | MG7832 | Wall         | White/Gold matt           | Matt brass + Aluminium | -€                           | 20                  | 700mA     | 7W               | Wall spot light with a 90* beam angle made of white aluminium together with a triangular golden matt block. | H 350 L 400 W 80        | 3000K  | 0,3kg + 0,9kg |
| Horizontal | MG7833 | Wall         | White                     | Solid surface          | -€                           | 20                  | 240V      | 3W               | Wall light for staicases both in left and right version made of solid surface                               | H 100L 200 W 80         | 3000K  | 0,3kg         |
| Hymn       | MG7857 | Floor        | Beige/Black               | Travertine + Brass     | -€                           | 65                  | 120V/240V | 5W               | Floor light made of beige travertine and oxidised brass.                                                    | H 570mm W 120mm L 330mm | 3000K  | 46kg          |
| Hymn       | MG7854 | Floor        | Beige/Black               | Travertine + Brass     | -€                           | 65                  | 120V/240V | 4W               | Floor light made of beige travertine and oxidised brass.                                                    | H 460mm W 120mm L 330mm | 3000K  | 17kg          |
| Megalith   | MG7836 | Floor        | Grey, Beige               | Marble +Brass          | -€                           | 65                  | 120V/240V | 7W               | Floor light made of grey marble and oxidised brass.                                                         | H 460mm W 120mm L 330mm | 3000K  | 10kg          |
| Megalith   | MG7838 | Floor        | Grey, Beige               | Marble + Brass         | -€                           | 65                  | 120V/240V | 10W              | Floor light made of grey marble and oxidised brass.                                                         | H 570mm W 120mm L 330mm | 3000K  | 26kg          |
| Meteoroid  | MG7839 | Pendant      | Gold matt/Black           | Matt brass             | -€                           | 20                  | 120V/240V | max 20W          | Pendant matt brass light with matt bronze hold.                                                             | H 200 L 200 W 80        |        | 0,8kg         |
| Meteoroid  | MG7840 | Pendant      | Gold matt/Black           | Matt brass             | -€                           | 20                  | 120V/240V | max 20W          | Pendant matt brass light with matt bronze hold.                                                             | H 160 L 160 W 90        |        | 0,8kg         |
| Meteoroid  | MG7841 | Pendant      | Gold matt/Black           | Matt brass             | -€                           | 20                  | 120V/240V | max 20W          | Pendant matt brass light with matt bronze hold.                                                             | H 270 L 170 W 100       |        | 0,8kg         |
| Meteoroid  | MG7842 | Pendant      | Gold matt/Black           | Matt brass             | -€                           | 20                  | 120V/240V | max 20W          | Pendant matt brass light with matt bronze hold.                                                             | H 140 L 200 W 275       |        | 0,8kg         |
| Meteoroid  | MG7843 | Pendant      | Chrome/Black              | Coated brass           | -€                           | 20                  | 120V/240V | max 20           | Pendant chrome light with matt bronze hold.                                                                 | H 200 L 200 W 80        |        | 0,8kg         |
| Meteoroid  | MG7844 | Pendant      | Chrome/Black              | Coated brass           | -€                           | 20                  | 120V/240V | max 20W          | Pendant chrome light with matt bronze hold.                                                                 | H 160 L 160 W 90        |        | 0,8kg         |
| Meteoroid  | MG7845 | Pendant      | Chrome/Black              | Coated brass           | -€                           | 20                  | 120V/240V | max 20W          | Pendant chrome light with matt bronze hold.                                                                 | H 270 L 170 W 100       |        | 0,8kg         |
| Meteoroid  | MG7846 | Pendant      | Chrome/Black              | Coated brass           | -€                           | 20                  | 120V/240V | max 20W          | Pendant chrome light with matt bronze hold.                                                                 | H 140 L 200 W 275       |        | 0,8kg         |
| Meteoroid  | MG7848 | Pendant      | Bronze gloss/Black        | Oxide brass            | -€                           | 20                  | 120V/240V | max 20W          | Pendant bronze gloss light with matt bronze hold.                                                           | H 160 L 160 W 90        |        | 0,8kg         |
| Meteoroid  | MG7849 | Pendant      | Bronze gloss/Black        | Oxide brass            | -€                           | 20                  | 120V/240V | max 20W          | Pendant bronze gloss light with matt bronze hold.                                                           | H 270 L 170 W 100       |        | 0,8kg         |
| Meteoroid  | MG7850 | Pendant      | Bronze gloss/Black        | Oxide brass            | -€                           | 20                  | 120V/240V | max 20W          | Pendant bronze gloss light with matt bronze hold.                                                           | H 140 L 200 W 275       |        | 0,8kg         |
|            |        |              |                           |                        |                              |                     |           |                  |                                                                                                             |                         |        |               |