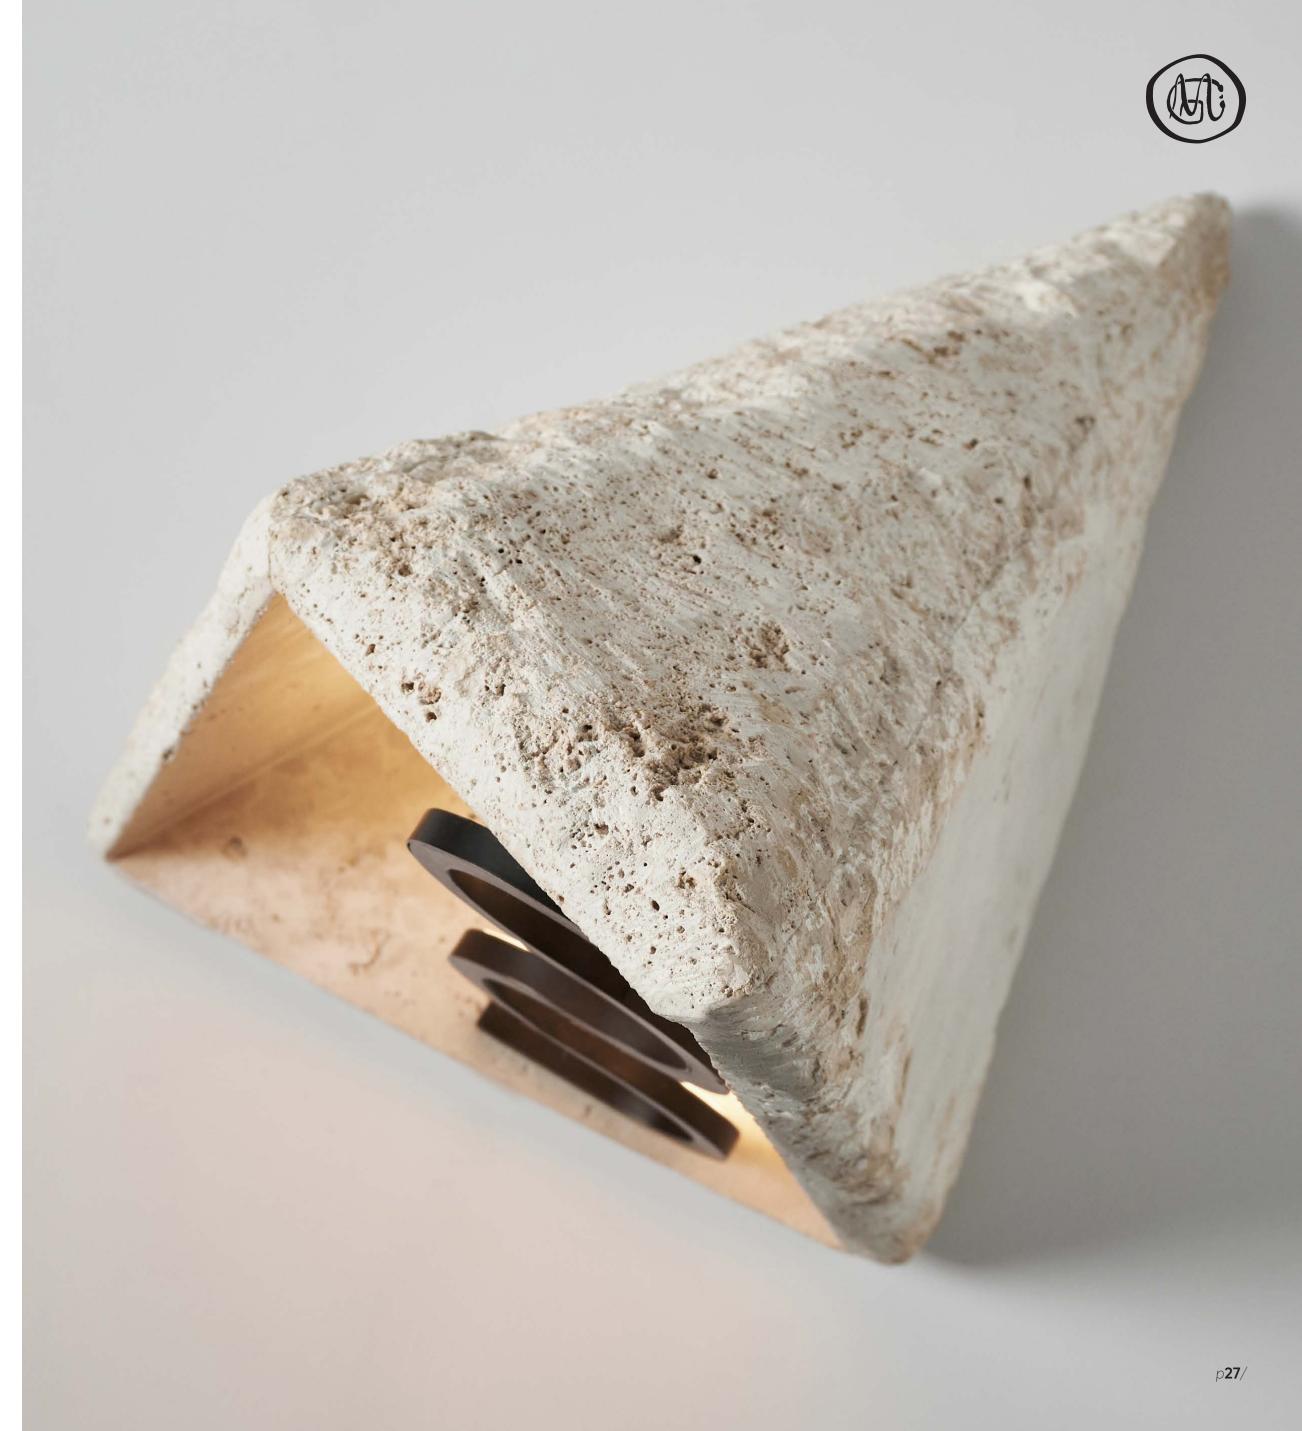

#### KATOPTRIS

H Y M N

HYMN

p**26**/

HYMN I\_ A sculptural way to light up paths and gardens as the reflected light paves the way. The outdoor monolithic floor light is chiseled out of travertine by hand and encompasses all the mysticism of nature inside the pyramid. The light source's brass housing has a rhythmic pattern and is handmade to match every polymorphic stone. The oxidized patina blends harmonically in the outdoor environment.

#### H Y M N

Celebrating nature through the art of light.

MEGALITH\_ An outdoor floor light ideal to light up paths and gardens as the reflected light paves the way. Inspired by the laws of nature, the monolithic light fixture is a storyteller of the macrocosm. Handcrafted with Greek marble of your preference resembles the massive monoliths whose origins are lost in time. The branching fractals are manually made of brass to match every rock and have an oxidized patina to blend in the outdoor environment.