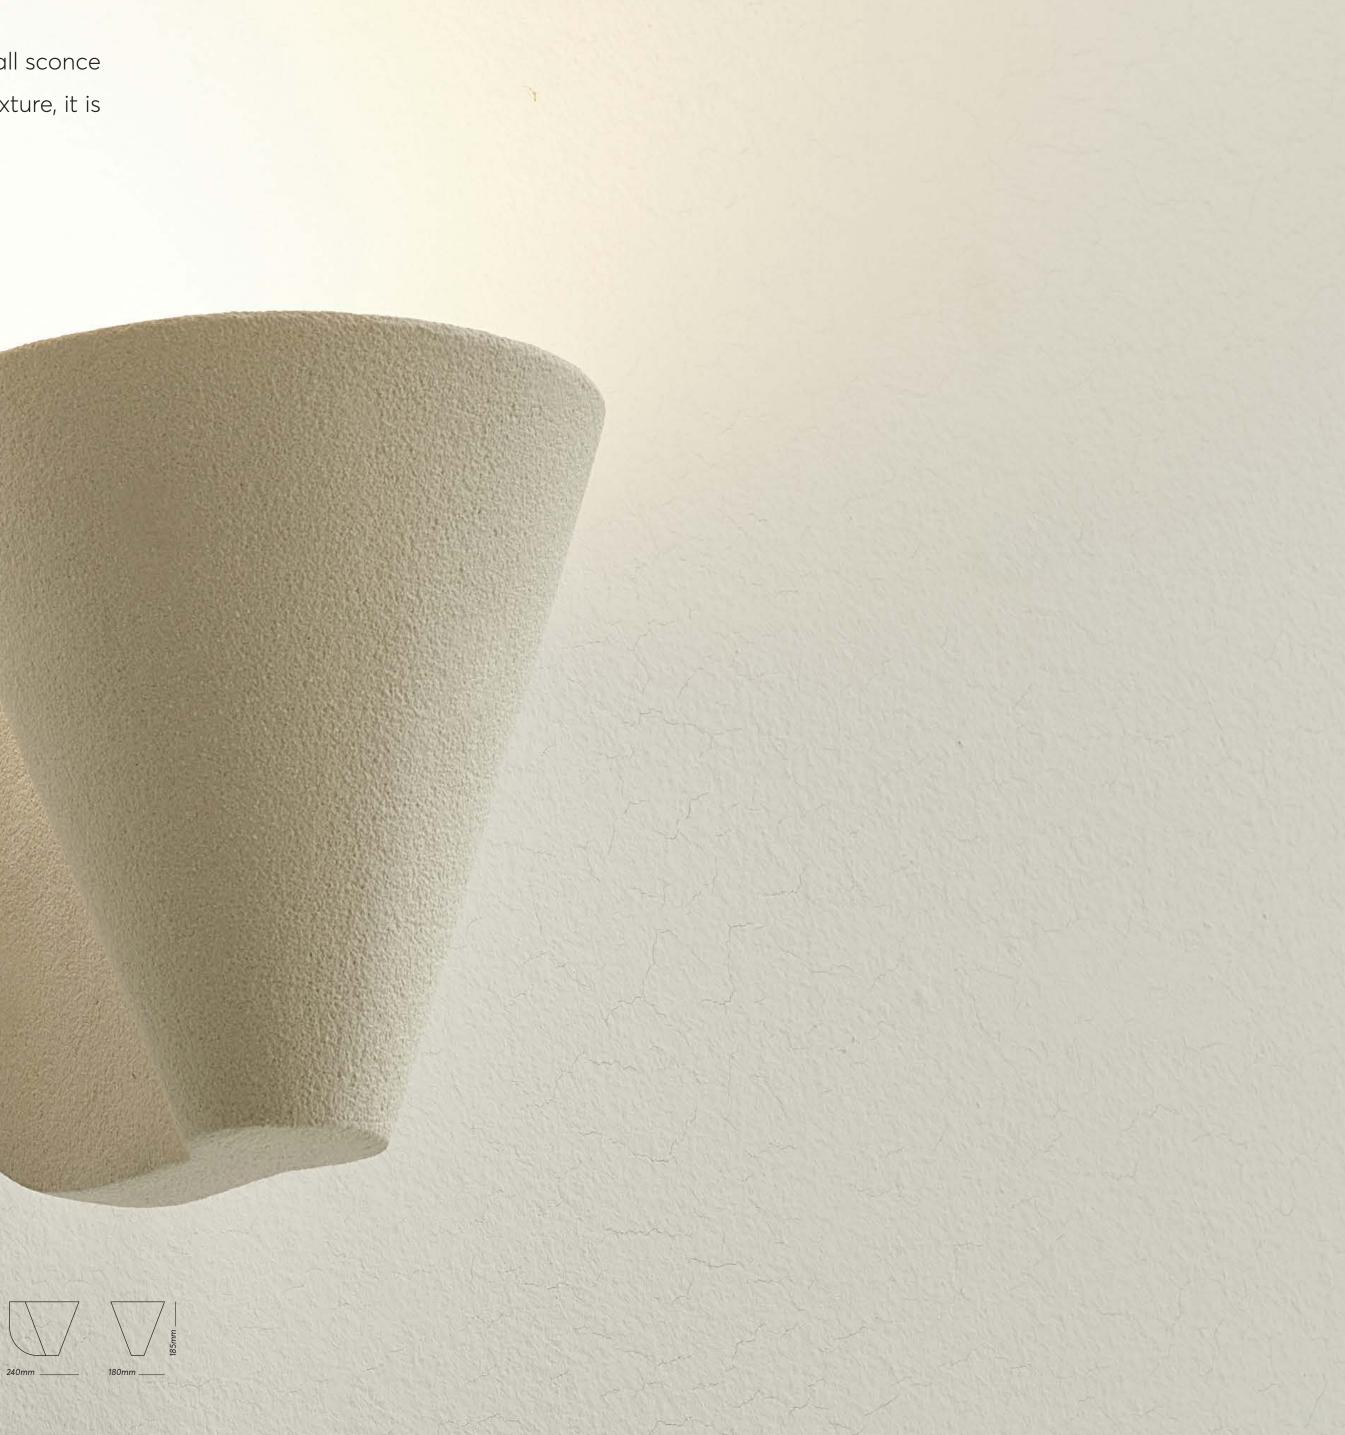

#### PANTHEISM\_

p**5**/

ESOTERIC\_ A combination of forms create a clean-cut, unfussy outdoor wall sconce. Shy and beautiful in its simplicity sheds light in any pathway. Handcrafted of granular stoneware creating a rough texture, it is available in off-white, anthracite black or almond brown color.

### ESOTERIC

# E S O T E R I C

ESOTERIC\_ A combination of forms creates a clean-cut, unfussy wall sconce. Shy and beautiful in its simplicity. This handcrafted glazed ceramic enhances richness to the space with its glossy texture and cherry red, bronze and midnight blue colors.