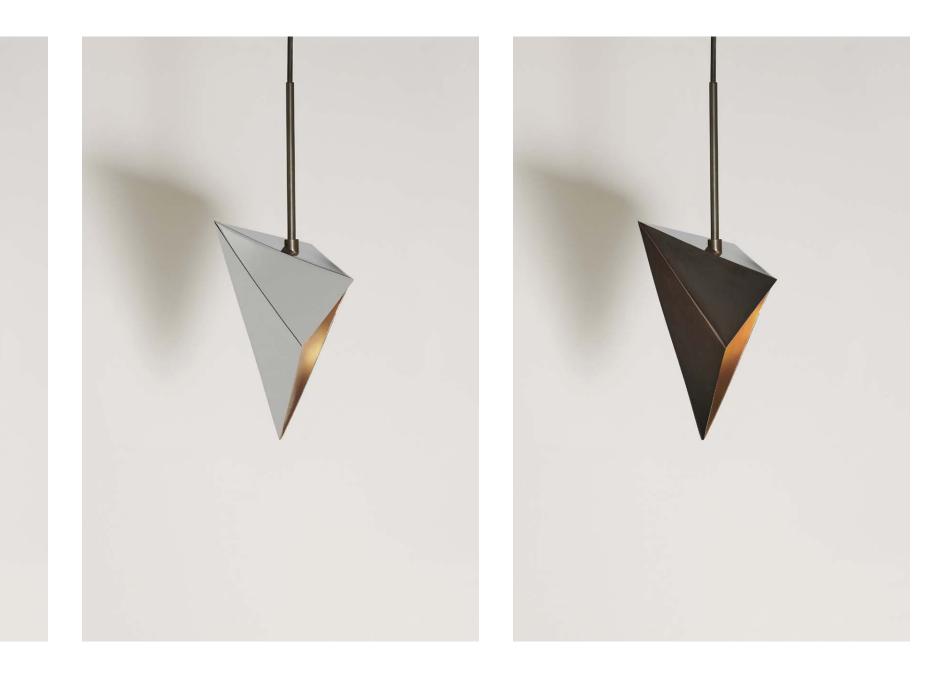

#### H O R I Z O N T A L

METEOROID\_ A pendant geometric lighting element allowing light to emerge from small leaks and compose a starry night. Set up your own synthesis of Meteoroids by placing them in order and unveil your own harmony-cosmos. Although made of brass, these pendant geometric lights have sculptural folding pattern. Available in chrome, bronze gloss or bronze matt finish.

#### METEOROID

p**33**/

p**34**/

p**35**/

Light is treated as matter taking an archetypal form, yet it preserves its subtle character.

| Name       | Code   | Installation | Color                     | Material               | Price in euro<br>without Vat | IP                  | Volt      | Watt-lamp        | Text                                                                                                        | Dimensions              | Kelvin | Weight        |
|------------|--------|--------------|---------------------------|------------------------|------------------------------|---------------------|-----------|------------------|-------------------------------------------------------------------------------------------------------------|-------------------------|--------|---------------|
| Acme       | MG7827 | Table        | White/Green               | Solid surface + Marble | -€                           | 20                  | 120V/240V | E12/E14          | Table light with white solid surface on top and green marble base.                                          | H 500mm W 33mm          |        | 6kg           |
| Асте       | MG7828 | Table        | White/Black               | Solid surface + Marble | -€                           | 20                  | 120V/240V | E12/E14          | Table light with white solid surface on top and black marble base.                                          | H 500mm W 33mm          |        | 6kg           |
| Archaic    | MG7829 | Pendant      | Beige/Black               | Jute + Metal           | -€                           | 20                  | 120V/240V | 3 x G9Led max 20 | Pentant triple light made of jute in black and natural beige color.                                         | H max 1.70m             |        | 1kg           |
| Esoteric   | MG7855 | Wall         | Off-white                 | Stoneware              | -€                           | 20/64(upon request) | 120V/240V | E26/E27          | Wall light made of stoneware in off-white color.                                                            | H 185mm W 240mm         |        | 1,8kg         |
| Esoteric   | MG7856 | Wall         | Anthracite black          | Stoneware              | -€                           | 20/64(upon request) | 120V/240V | E26/E27          | Wall light made of stoneware in black color.                                                                | H 185mm W 240mm         |        | 1,8kg         |
| Esoteric   | MG7831 | Wall         | Textured anthracite black | Stoneware              | -€                           | 20/64(upon request) | 120V/240V | E26/E27          | Wall light made of stoneware in black color.                                                                | H 185mm W 240mm         |        | 1,8kg         |
| Esoteric   | MG7859 | Wall         | Almond Brown              | Stoneware              | -€                           | 20/64(upon request) | 120V/240V | E26/E27          | Wall light made of stoneware in almond brown color.                                                         | H 185mm W 240mm         |        | 1,8kg         |
| Empyrean   | MG7858 | Wall         | Off-white                 | Stoneware              | -€                           | 20                  | 120V/240V | E26/E27          | Wall light made of stoneware in off-white color.                                                            | H 185mm W 240mm         |        | 1,8kg         |
| Hierarchy  | MG7832 | Wall         | White/Gold matt           | Matt brass + Aluminium | -€                           | 20                  | 700mA     | 7W               | Wall spot light with a 90* beam angle made of white aluminium together with a triangular golden matt block. | H 350 L 400 W 80        | 3000K  | 0,3kg + 0,9kg |
| Horizontal | MG7833 | Wall         | White                     | Solid surface          | -€                           | 20                  | 240V      | 3W               | Wall light for staicases both in left and right version made of solid surface                               | H 100L 200 W 80         | 3000K  | 0,3kg         |
| Hymn       | MG7857 | Floor        | Beige/Black               | Travertine + Brass     | -€                           | 65                  | 120V/240V | 5W               | Floor light made of beige travertine and oxidised brass.                                                    | H 570mm W 120mm L 330mm | 3000K  | 46kg          |
| Hymn       | MG7854 | Floor        | Beige/Black               | Travertine + Brass     | -€                           | 65                  | 120V/240V | 4W               | Floor light made of beige travertine and oxidised brass.                                                    | H 460mm W 120mm L 330mm | 3000K  | 17kg          |
| Megalith   | MG7836 | Floor        | Grey, Beige               | Marble +Brass          | -€                           | 65                  | 120V/240V | 7W               | Floor light made of grey marble and oxidised brass.                                                         | H 460mm W 120mm L 330mm | 3000K  | 10kg          |
| Megalith   | MG7838 | Floor        | Grey, Beige               | Marble + Brass         | -€                           | 65                  | 120V/240V | 10W              | Floor light made of grey marble and oxidised brass.                                                         | H 570mm W 120mm L 330mm | 3000K  | 26kg          |
| Meteoroid  | MG7839 | Pendant      | Gold matt/Black           | Matt brass             | -€                           | 20                  | 120V/240V | max 20W          | Pendant matt brass light with matt bronze hold.                                                             | H 200 L 200 W 80        |        | 0,8kg         |
| Meteoroid  | MG7840 | Pendant      | Gold matt/Black           | Matt brass             | -€                           | 20                  | 120V/240V | max 20W          | Pendant matt brass light with matt bronze hold.                                                             | H 160 L 160 W 90        |        | 0,8kg         |
| Meteoroid  | MG7841 | Pendant      | Gold matt/Black           | Matt brass             | -€                           | 20                  | 120V/240V | max 20W          | Pendant matt brass light with matt bronze hold.                                                             | H 270 L 170 W 100       |        | 0,8kg         |
| Meteoroid  | MG7842 | Pendant      | Gold matt/Black           | Matt brass             | -€                           | 20                  | 120V/240V | max 20W          | Pendant matt brass light with matt bronze hold.                                                             | H 140 L 200 W 275       |        | 0,8kg         |
| Meteoroid  | MG7843 | Pendant      | Chrome/Black              | Coated brass           | -€                           | 20                  | 120V/240V | max 20           | Pendant chrome light with matt bronze hold.                                                                 | H 200 L 200 W 80        |        | 0,8kg         |
| Meteoroid  | MG7844 | Pendant      | Chrome/Black              | Coated brass           | -€                           | 20                  | 120V/240V | max 20W          | Pendant chrome light with matt bronze hold.                                                                 | H 160 L 160 W 90        |        | 0,8kg         |
| Meteoroid  | MG7845 | Pendant      | Chrome/Black              | Coated brass           | -€                           | 20                  | 120V/240V | max 20W          | Pendant chrome light with matt bronze hold.                                                                 | H 270 L 170 W 100       |        | 0,8kg         |
| Meteoroid  | MG7846 | Pendant      | Chrome/Black              | Coated brass           | -€                           | 20                  | 120V/240V | max 20W          | Pendant chrome light with matt bronze hold.                                                                 | H 140 L 200 W 275       |        | 0,8kg         |
| Meteoroid  | MG7848 | Pendant      | Bronze gloss/Black        | Oxide brass            | -€                           | 20                  | 120V/240V | max 20W          | Pendant bronze gloss light with matt bronze hold.                                                           | H 160 L 160 W 90        |        | 0,8kg         |
| Meteoroid  | MG7849 | Pendant      | Bronze gloss/Black        | Oxide brass            | -€                           | 20                  | 120V/240V | max 20W          | Pendant bronze gloss light with matt bronze hold.                                                           | H 270 L 170 W 100       |        | 0,8kg         |
| Meteoroid  | MG7850 | Pendant      | Bronze gloss/Black        | Oxide brass            | -€                           | 20                  | 120V/240V | max 20W          | Pendant bronze gloss light with matt bronze hold.                                                           | H 140 L 200 W 275       |        | 0,8kg         |
|            |        |              |                           |                        |                              |                     |           |                  |                                                                                                             |                         |        |               |