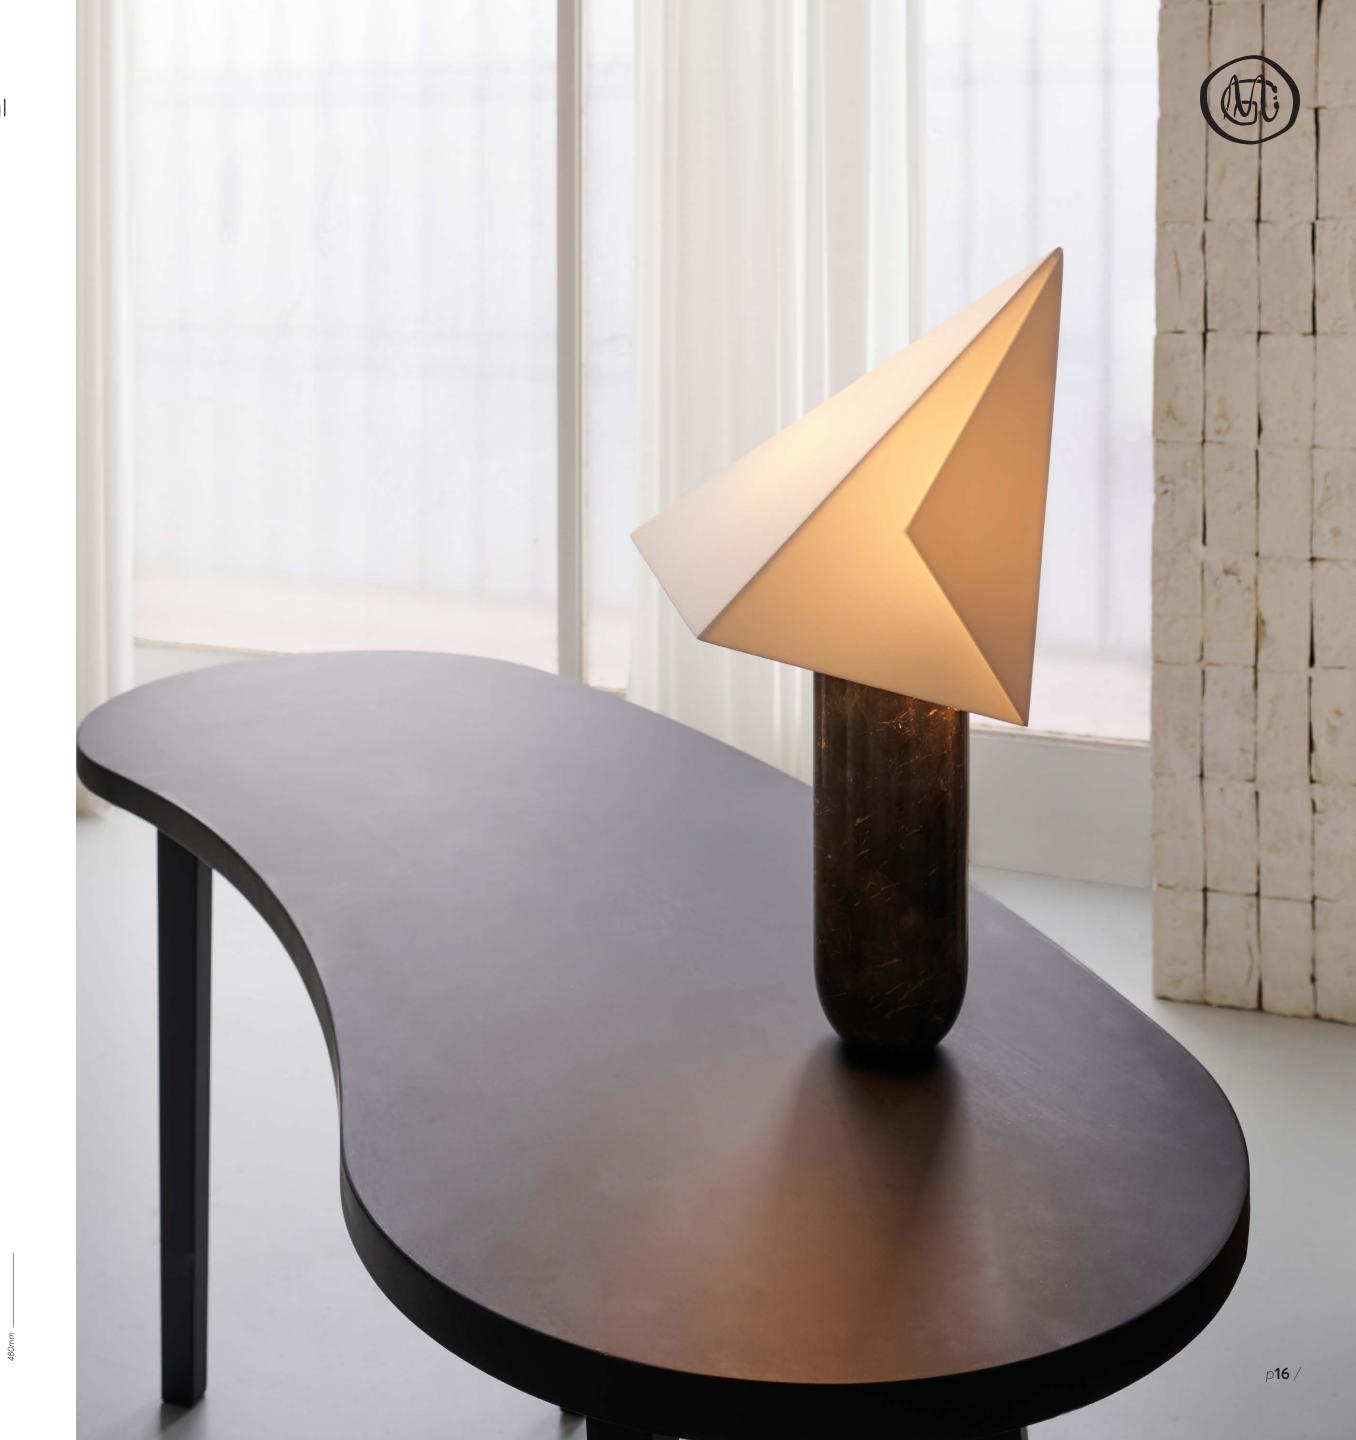

# SYNAPSE

ACME\_ A polymorphic table light with intense acmes generates a diffused homogeneous lighting in space. Derived from the world of mathematics, Acme is a composition of both triangular and circular geometrical figures leading to a pyramid; the effect is a sense of superiority and confidence that spreads in the room. Handcrafted of solid surface material, the upper part takes a folding form and is combined with Greek marble. Every piece is unique.

#### A C M E

ARCHAIC\_ Inspired by ancient fossil stones, this triple pendant light narrates the story of cosmic existence. Spiral threads and knitted jute create an object of curiosity. available in natural beige, it is handcrafted with jute giving a more earthy essence in space.