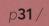

#### H O R I Z O N T A L

METEOROID\_ A pendant geometric lighting element allowing light to emerge from small leaks and compose a starry night. Set up your own synthesis of Meteoroids by placing them in order and unveil your own harmony-cosmos. Although made of brass, these pendant geometric lights have sculptural folding pattern. Available in chrome, bronze gloss or bronze matt finish.

#### METEOROID

p**33**/

p**34**/

p**35**/

Light is treated as matter taking an archetypal form, yet it preserves its subtle character.

| Name       | Code   | Installation | Color                     | Material               | Price in euro<br>without Vat | IP                  | Volt      | Watt-lamp        | Text                                                                                                        | Dimensions              | Kelvin | Weight        |
|------------|--------|--------------|---------------------------|------------------------|------------------------------|---------------------|-----------|------------------|-------------------------------------------------------------------------------------------------------------|-------------------------|--------|---------------|
| Acme       | MG7827 | Table        | White/Green               | Solid surface + Marble | -€                           | 20                  | 120V/240V | E12/E14          | Table light with white solid surface on top and green marble base.                                          | H 500mm W 33mm          |        | 6kg           |
| Асте       | MG7828 | Table        | White/Black               | Solid surface + Marble | -€                           | 20                  | 120V/240V | E12/E14          | Table light with white solid surface on top and black marble base.                                          | H 500mm W 33mm          |        | 6kg           |
| Archaic    | MG7829 | Pendant      | Beige/Black               | Jute + Metal           | -€                           | 20                  | 120V/240V | 3 x G9Led max 20 | Pentant triple light made of jute in black and natural beige color.                                         | H max 1.70m             |        | 1kg           |
| Esoteric   | MG7855 | Wall         | Off-white                 | Stoneware              | -€                           | 20/64(upon request) | 120V/240V | E26/E27          | Wall light made of stoneware in off-white color.                                                            | H 185mm W 240mm         |        | 1,8kg         |
| Esoteric   | MG7856 | Wall         | Anthracite black          | Stoneware              | -€                           | 20/64(upon request) | 120V/240V | E26/E27          | Wall light made of stoneware in black color.                                                                | H 185mm W 240mm         |        | 1,8kg         |
| Esoteric   | MG7831 | Wall         | Textured anthracite black | Stoneware              | -€                           | 20/64(upon request) | 120V/240V | E26/E27          | Wall light made of stoneware in black color.                                                                | H 185mm W 240mm         |        | 1,8kg         |
| Esoteric   | MG7859 | Wall         | Almond Brown              | Stoneware              | -€                           | 20/64(upon request) | 120V/240V | E26/E27          | Wall light made of stoneware in almond brown color.                                                         | H 185mm W 240mm         |        | 1,8kg         |
| Empyrean   | MG7858 | Wall         | Off-white                 | Stoneware              | -€                           | 20                  | 120V/240V | E26/E27          | Wall light made of stoneware in off-white color.                                                            | H 185mm W 240mm         |        | 1,8kg         |
| Hierarchy  | MG7832 | Wall         | White/Gold matt           | Matt brass + Aluminium | -€                           | 20                  | 700mA     | 7W               | Wall spot light with a 90* beam angle made of white aluminium together with a triangular golden matt block. | H 350 L 400 W 80        | 3000K  | 0,3kg + 0,9kg |
| Horizontal | MG7833 | Wall         | White                     | Solid surface          | -€                           | 20                  | 240V      | 3W               | Wall light for staicases both in left and right version made of solid surface                               | H 100L 200 W 80         | 3000K  | 0,3kg         |
| Hymn       | MG7857 | Floor        | Beige/Black               | Travertine + Brass     | -€                           | 65                  | 120V/240V | 5W               | Floor light made of beige travertine and oxidised brass.                                                    | H 570mm W 120mm L 330mm | 3000K  | 46kg          |
| Hymn       | MG7854 | Floor        | Beige/Black               | Travertine + Brass     | -€                           | 65                  | 120V/240V | 4W               | Floor light made of beige travertine and oxidised brass.                                                    | H 460mm W 120mm L 330mm | 3000K  | 17kg          |
| Megalith   | MG7836 | Floor        | Grey, Beige               | Marble +Brass          | -€                           | 65                  | 120V/240V | 7W               | Floor light made of grey marble and oxidised brass.                                                         | H 460mm W 120mm L 330mm | 3000K  | 10kg          |
| Megalith   | MG7838 | Floor        | Grey, Beige               | Marble + Brass         | -€                           | 65                  | 120V/240V | 10W              | Floor light made of grey marble and oxidised brass.                                                         | H 570mm W 120mm L 330mm | 3000K  | 26kg          |
| Meteoroid  | MG7839 | Pendant      | Gold matt/Black           | Matt brass             | -€                           | 20                  | 120V/240V | max 20W          | Pendant matt brass light with matt bronze hold.                                                             | H 200 L 200 W 80        |        | 0,8kg         |
| Meteoroid  | MG7840 | Pendant      | Gold matt/Black           | Matt brass             | -€                           | 20                  | 120V/240V | max 20W          | Pendant matt brass light with matt bronze hold.                                                             | H 160 L 160 W 90        |        | 0,8kg         |
| Meteoroid  | MG7841 | Pendant      | Gold matt/Black           | Matt brass             | -€                           | 20                  | 120V/240V | max 20W          | Pendant matt brass light with matt bronze hold.                                                             | H 270 L 170 W 100       |        | 0,8kg         |
| Meteoroid  | MG7842 | Pendant      | Gold matt/Black           | Matt brass             | -€                           | 20                  | 120V/240V | max 20W          | Pendant matt brass light with matt bronze hold.                                                             | H 140 L 200 W 275       |        | 0,8kg         |
| Meteoroid  | MG7843 | Pendant      | Chrome/Black              | Coated brass           | -€                           | 20                  | 120V/240V | max 20           | Pendant chrome light with matt bronze hold.                                                                 | H 200 L 200 W 80        |        | 0,8kg         |
| Meteoroid  | MG7844 | Pendant      | Chrome/Black              | Coated brass           | -€                           | 20                  | 120V/240V | max 20W          | Pendant chrome light with matt bronze hold.                                                                 | H 160 L 160 W 90        |        | 0,8kg         |
| Meteoroid  | MG7845 | Pendant      | Chrome/Black              | Coated brass           | -€                           | 20                  | 120V/240V | max 20W          | Pendant chrome light with matt bronze hold.                                                                 | H 270 L 170 W 100       |        | 0,8kg         |
| Meteoroid  | MG7846 | Pendant      | Chrome/Black              | Coated brass           | -€                           | 20                  | 120V/240V | max 20W          | Pendant chrome light with matt bronze hold.                                                                 | H 140 L 200 W 275       |        | 0,8kg         |
| Meteoroid  | MG7848 | Pendant      | Bronze gloss/Black        | Oxide brass            | -€                           | 20                  | 120V/240V | max 20W          | Pendant bronze gloss light with matt bronze hold.                                                           | H 160 L 160 W 90        |        | 0,8kg         |
| Meteoroid  | MG7849 | Pendant      | Bronze gloss/Black        | Oxide brass            | -€                           | 20                  | 120V/240V | max 20W          | Pendant bronze gloss light with matt bronze hold.                                                           | H 270 L 170 W 100       |        | 0,8kg         |
| Meteoroid  | MG7850 | Pendant      | Bronze gloss/Black        | Oxide brass            | -€                           | 20                  | 120V/240V | max 20W          | Pendant bronze gloss light with matt bronze hold.                                                           | H 140 L 200 W 275       |        | 0,8kg         |
|            |        |              |                           |                        |                              |                     |           |                  |                                                                                                             |                         |        |               |