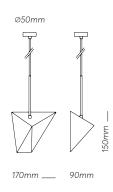

#### H O R I Z O N T A L

METEOROID\_ A pendant geometric lighting element allowing light to emerge from small leaks and compose a starry night. Set up your own synthesis of Meteoroids by placing them in order and unveil your own harmony-cosmos. Although made of brass, these pendant geometric lights have sculptural folding pattern. Available in chrome, bronze gloss or bronze matt finish.