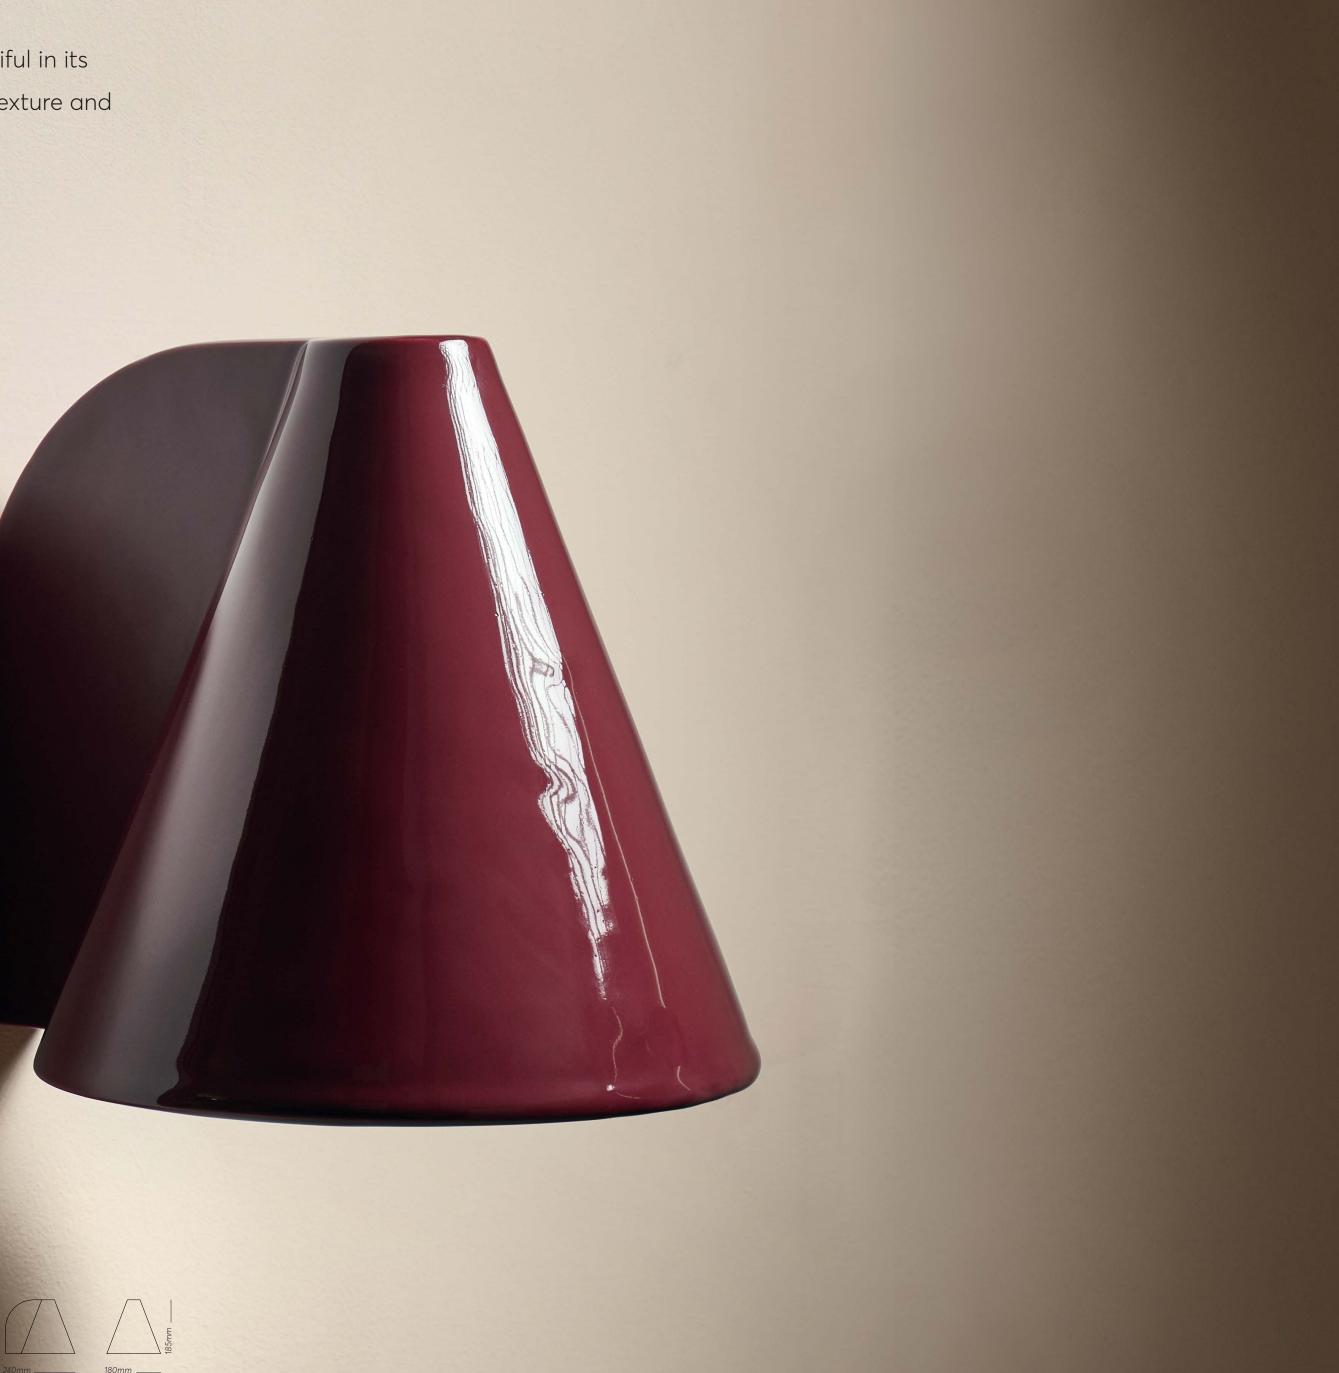

# E S O T E R I C

ESOTERIC\_ A combination of forms creates a clean-cut, unfussy wall sconce. Shy and beautiful in its simplicity. This handcrafted glazed ceramic enhances richness to the space with its glossy texture and cherry red, bronze and midnight blue colors.

# ESOTERIC

## E S O T E R I C

p**9**/

*EMPYREAN\_* A subtle feature guiding the eye upwards. Sculptural yet shophisticated, this wall sconce creates a celestial indirect lighting. Handcrafted of granular stoneware creating a rough texture, it is available in off-white color.