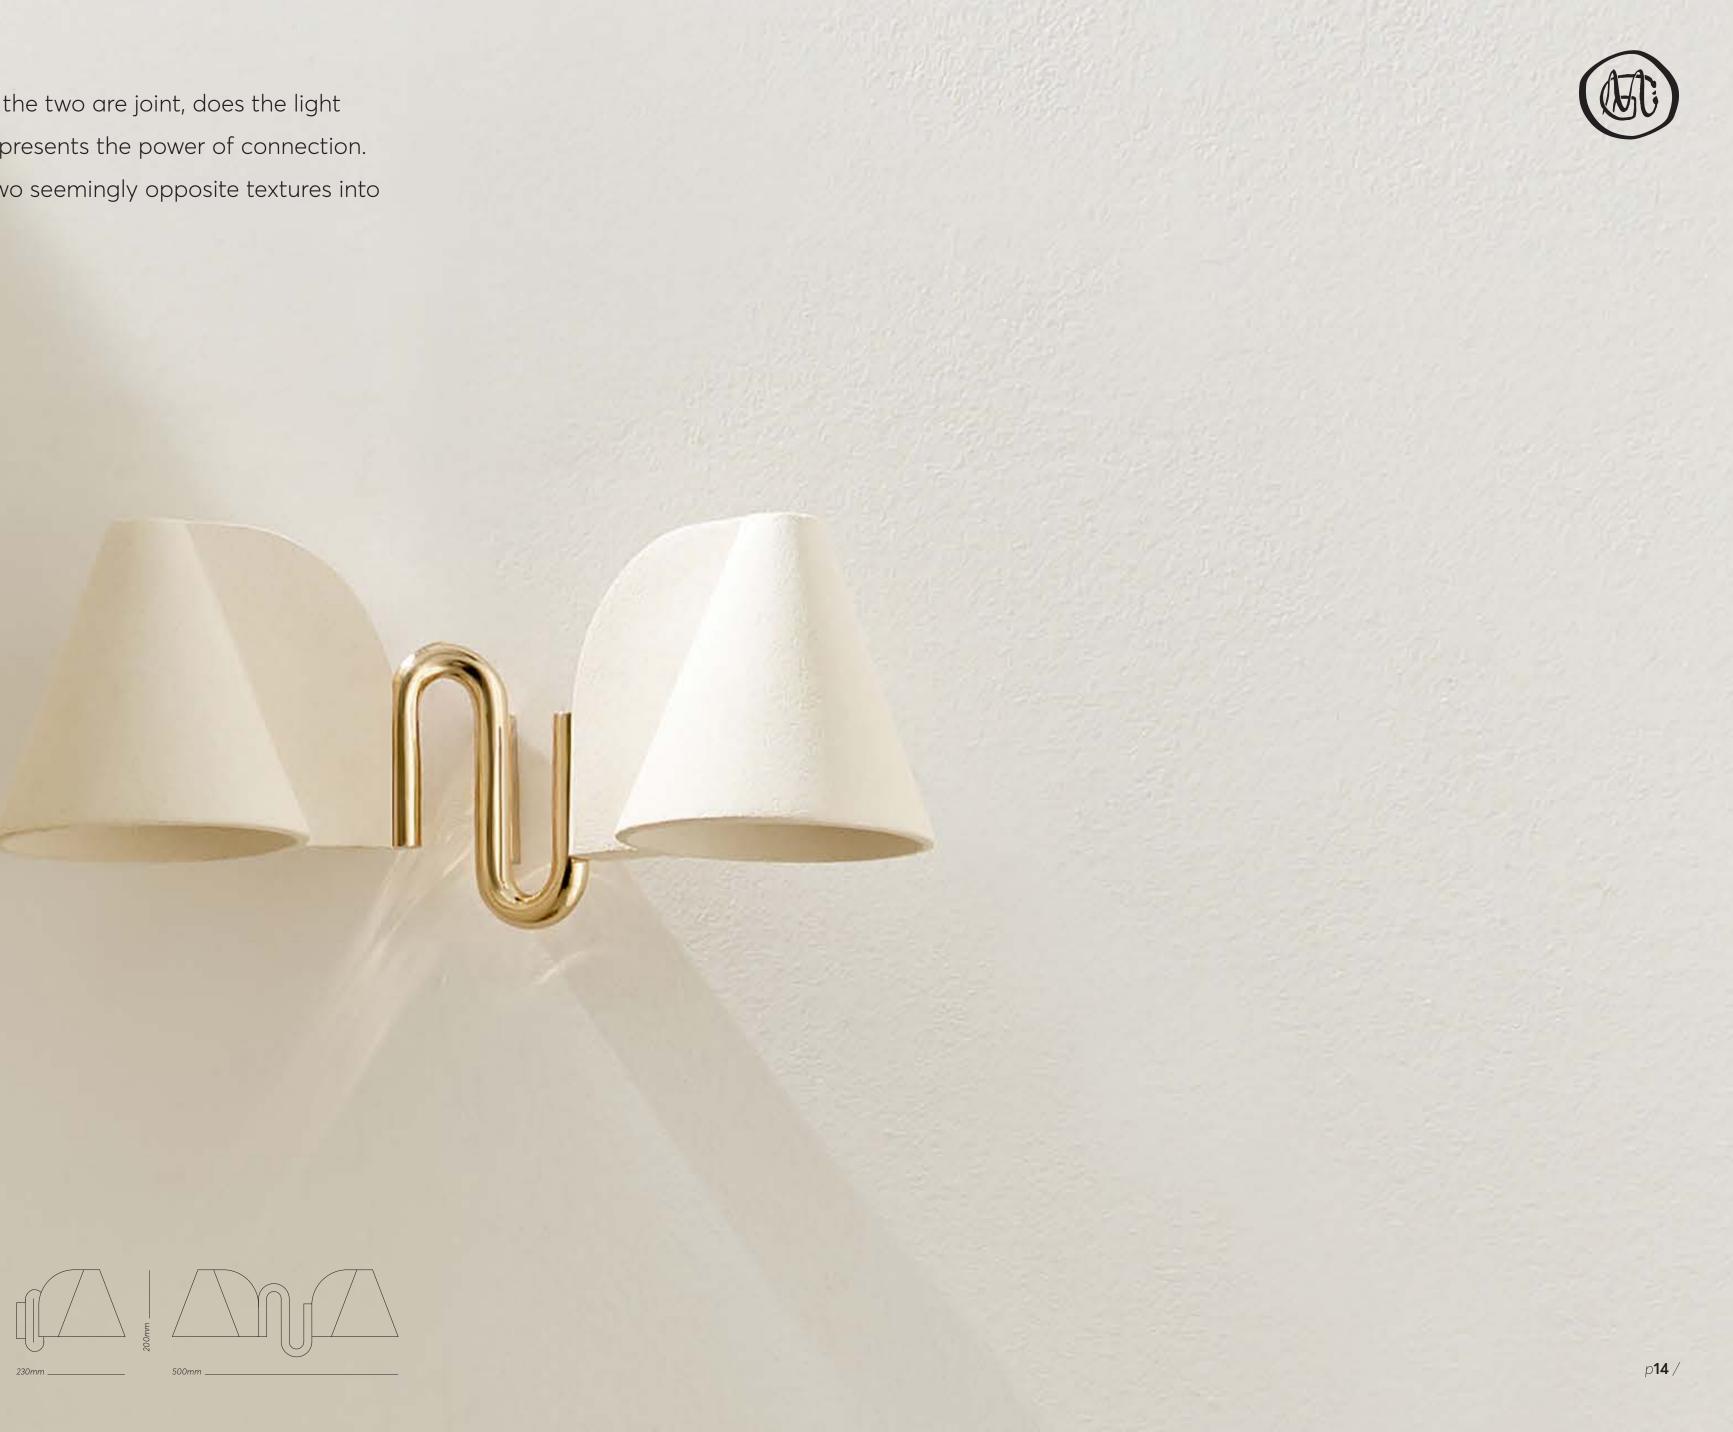

### EMPYREAN

p12/

SYNAPSE is the point of absolute contact of two elements.

In this luminaire two identical forms stand to each other and only after the two are joint, does the light flows and shines. This luminaire, a contemporary form of a wall light, represents the power of connection. Made of off-white granular stoneware and glossy brass connects the two seemingly opposite textures into a perfect match. *Available in polished gold, chrome and oxidized brass.* 

#### SYNAPSE

# SYNAPSE

ACME\_ A polymorphic table light with intense acmes generates a diffused homogeneous lighting in space. Derived from the world of mathematics, Acme is a composition of both triangular and circular geometrical figures leading to a pyramid; the effect is a sense of superiority and confidence that spreads in the room. Handcrafted of solid surface material, the upper part takes a folding form and is combined with Greek marble. Every piece is unique.