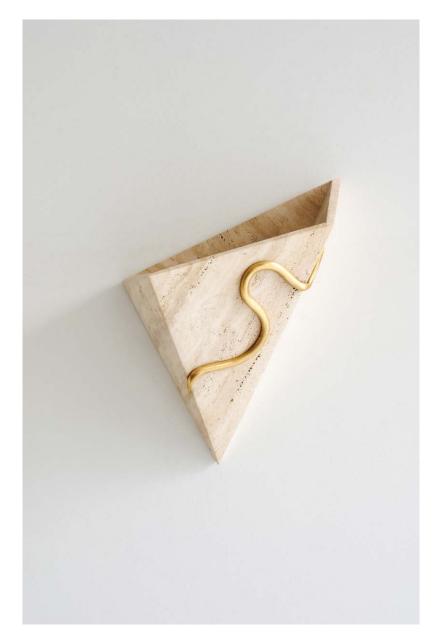

### A R C H A I C

Max height 1700mm / Width 1500mm / Element heidth 230mm

THERAPEUTIC\_ This marble indirect wall light blends with a metal organic ornament that coils the luminaire and raises up towards light. It connotes the serpent, thus gives tribute to the predominant symbol of healing. Therapeutic sconce can be customized by choosing the marble and also the finish of the snake. Nickel brassed, brass mat and brass oxidized making every piece one-of-a-kind.

#### THERAPEUTIC\_

mat ornament/snake

Handcrafted from golden spider marble with brass

Handcrafted from travertine with brass mat or brass oxidized ornament/snake

p**20**/

PREHISTORIC\_ This wall light brings a primitive energy to today's lighting. Its shape of an upside pyramid creating a powerful torch, leads the light upwards. An essence of existence and calmness radiates in the space. Handcrafted with travertine, it can also be produced in other marbles.