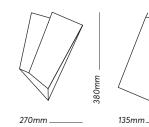

# K A T O P T R I S

# KATOPTRIS

KATOPTRIS\_ A polyhedron handmade of brass opens up to magic. This sculptural lighting is available in oxidized brass in bronze color. Katoptris sconce can also be customized and flipped horizontally upon request.

#### KATOPTRIS

H Y M N

HYMN

p**26**/

HYMN I\_ A sculptural way to light up paths and gardens as the reflected light paves the way. The outdoor monolithic floor light is chiseled out of travertine by hand and encompasses all the mysticism of nature inside the pyramid. The light source's brass housing has a rhythmic pattern and is handmade to match every polymorphic stone. The oxidized patina blends harmonically in the outdoor environment.