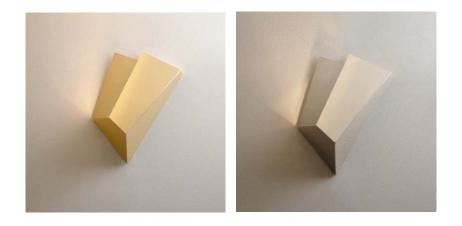

PANTHEISM\_ The beams of light, simulate the natural phenomena bringing them indoors, endowing us with the feeling of wholeness. A two-piece handcrafted wall light element composed of a white wall spot that produces a right angle grazing the surface and a textured glass arc underlined by matt brass. Through its simple form this unadorned lighting beams an incredible sophisticated light spreading a sense of divinity. In this case the light defines the lighting fixture and not the other way around. *Suitable for drywall*.

#### PANTHEISM

| 108mm |       |
|-------|-------|
| 75mm  | 750mm |

p4/

#### PANTHEISM\_

p**5**/

ESOTERIC\_ A combination of forms create a clean-cut, unfussy outdoor wall sconce. Shy and beautiful in its simplicity sheds light in any pathway. Handcrafted of granular stoneware creating a rough texture, it is available in off-white, anthracite black or almond brown color.