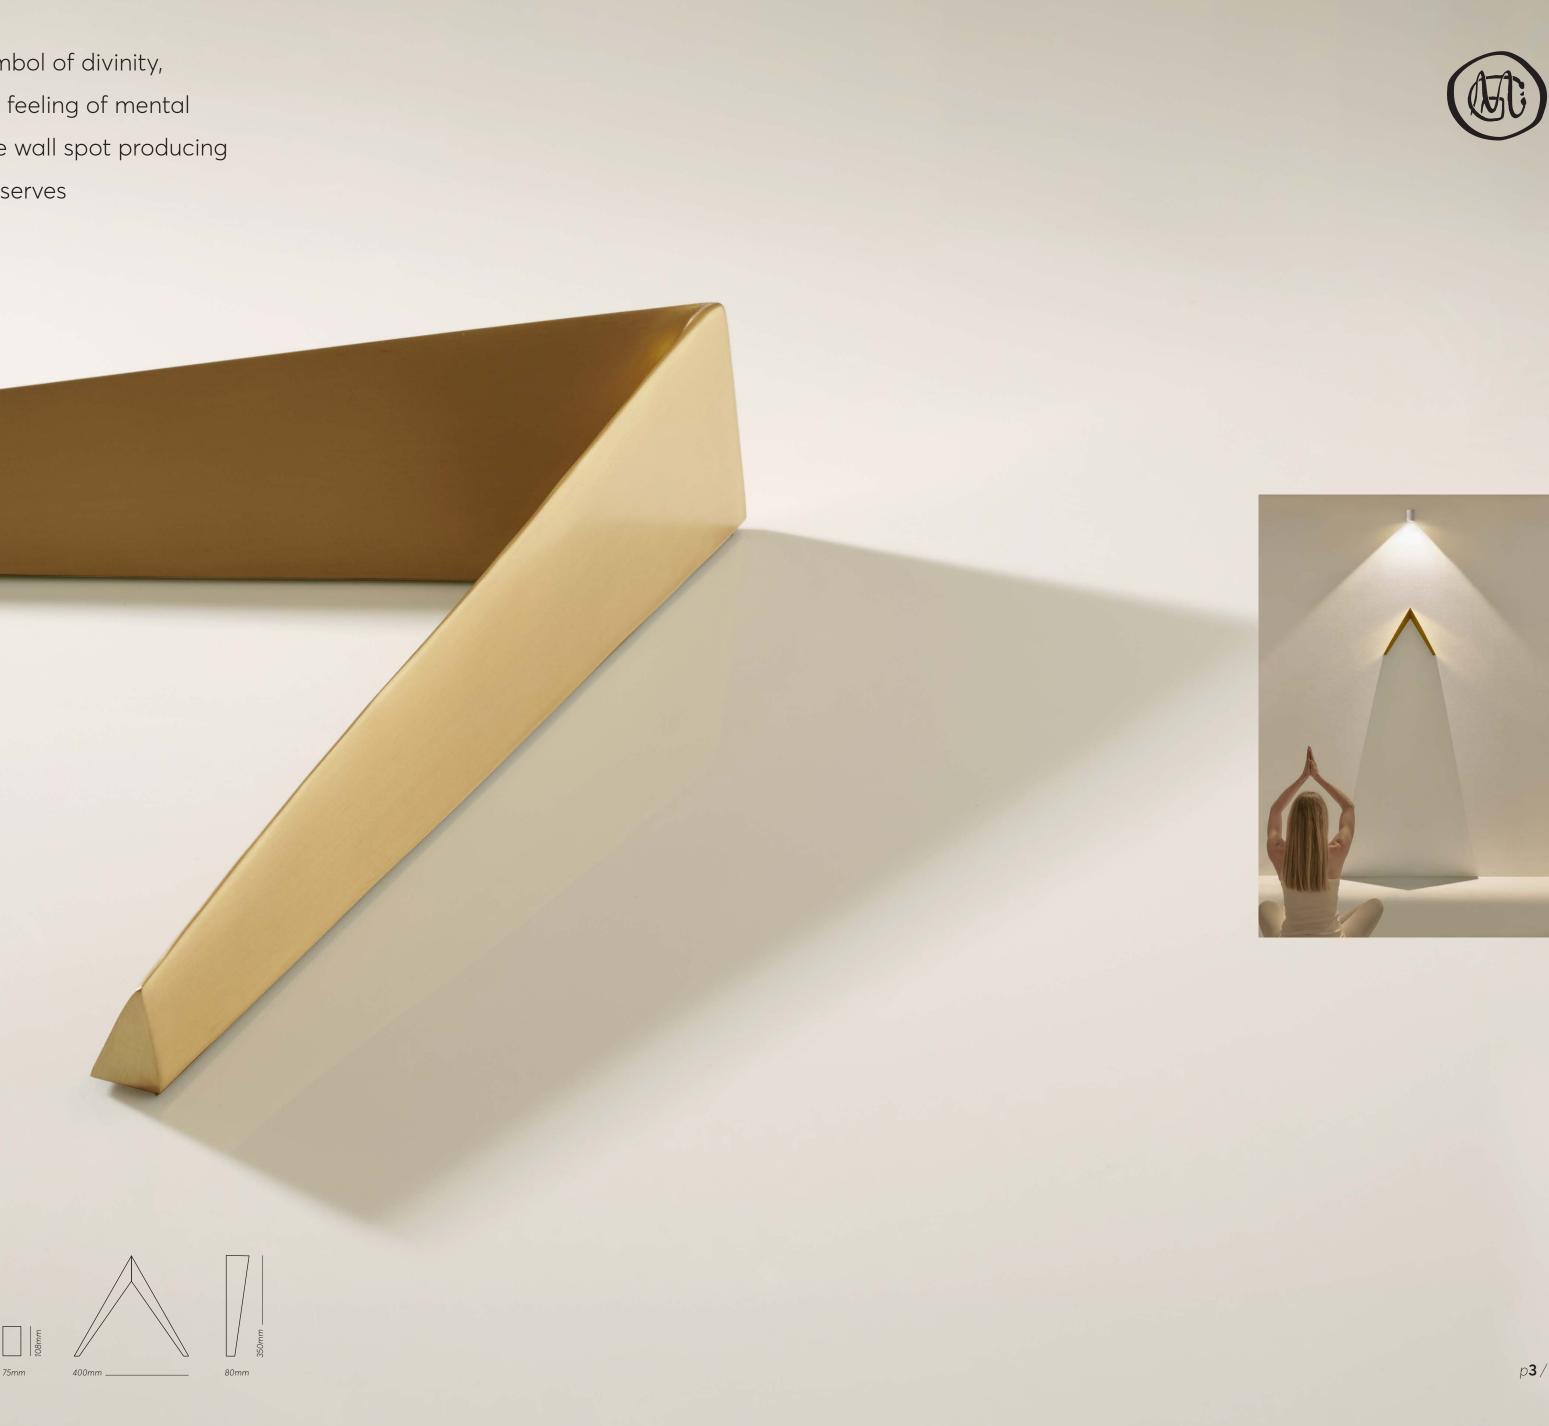

HIERARCHY\_ This lighting, taking inspiration from the world's most distinguished symbol of divinity, the triangle, creates an interesting effect between light and shadow generating the feeling of mental uplift to the viewer. A two-piece handcrafted wall light sconce composed of a white wall spot producing a precise right angle grazing the surface and a two faced matt brass triangle, that serves as an equilateral obstacle to block the light. Suitable for drywall.

#### PANTHEISM

| 108mm |       |
|-------|-------|
| 75mm  | 750mm |

p4/