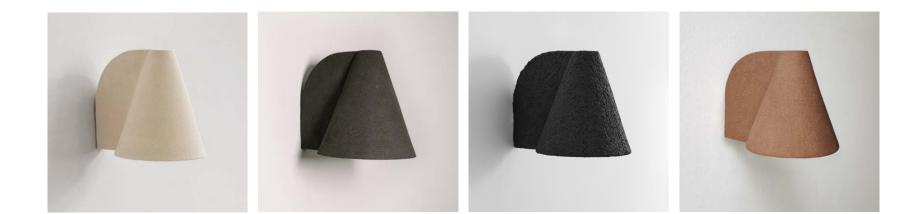

#### PANTHEISM\_

p**5**/

ESOTERIC\_ A combination of forms create a clean-cut, unfussy outdoor wall sconce. Shy and beautiful in its simplicity sheds light in any pathway. Handcrafted of granular stoneware creating a rough texture, it is available in off-white, anthracite black or almond brown color.

### ESOTERIC

# E S O T E R I C

ESOTERIC\_ A combination of forms creates a clean-cut, unfussy wall sconce. Shy and beautiful in its simplicity. This handcrafted glazed ceramic enhances richness to the space with its glossy texture and cherry red, bronze and midnight blue colors.