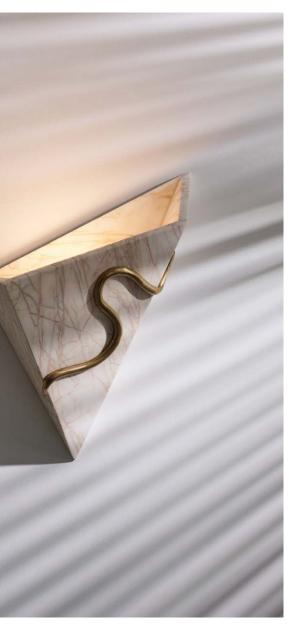

### A R C H A I C

Max height 1700mm / Width 1500mm / Element heidth 230mm

THERAPEUTIC\_ This marble indirect wall light blends with a metal organic ornament that coils the luminaire and raises up towards light. It connotes the serpent, thus gives tribute to the predominant symbol of healing. Therapeutic sconce can be customized by choosing the marble and also the finish of the snake. Nickel brassed, brass mat and brass oxidized making every piece one-of-a-kind.

#### THERAPEUTIC\_

mat ornament/snake

Handcrafted from golden spider marble with brass

Handcrafted from travertine with brass mat or brass oxidized ornament/snake

p**20**/

PREHISTORIC\_ This wall light brings a primitive energy to today's lighting. Its shape of an upside pyramid creating a powerful torch, leads the light upwards. An essence of existence and calmness radiates in the space. Handcrafted with travertine, it can also be produced in other marbles.