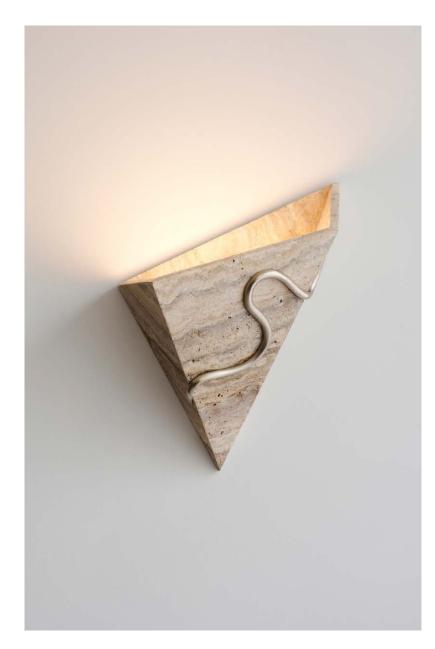

### A R C H A I C

Max height 1700mm / Width 1500mm / Element heidth 230mm

THERAPEUTIC\_ This marble indirect wall light blends with a metal organic ornament that coils the luminaire and raises up towards light. It connotes the serpent, thus gives tribute to the predominant symbol of healing. Therapeutic sconce can be customized by choosing the marble and also the finish of the snake. Nickel brassed, brass mat and brass oxidized making every piece one-of-a-kind.

#### T H E R A P E U T I C

#### THERAPEUTIC\_

mat ornament/snake

Handcrafted from golden spider marble with brass

Handcrafted from travertine with brass mat or brass oxidized ornament/snake

p**20**/

PREHISTORIC\_ This wall light brings a primitive energy to today's lighting. Its shape of an upside pyramid creating a powerful torch, leads the light upwards. An essence of existence and calmness radiates in the space. Handcrafted with travertine, it can also be produced in other marbles.