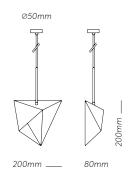

#### H O R I Z O N T A L

METEOROID\_ A pendant geometric lighting element allowing light to emerge from small leaks and compose a starry night. Set up your own synthesis of Meteoroids by placing them in order and unveil your own harmony-cosmos. Although made of brass, these pendant geometric lights have sculptural folding pattern. Available in chrome, bronze gloss or bronze matt finish.

#### METEOROID

p**33**/

p**34**/

p**35**/

Light is treated as matter taking an archetypal form, yet it preserves its subtle character.

| Name       | Code   | Installation | Color                     | Material               | Price in euro<br>without Vat | IP                  | Volt      | Watt-lamp        | Text                                                                                                        | Dimensions              | Kelvin | Weight        |
|------------|--------|--------------|---------------------------|------------------------|------------------------------|---------------------|-----------|------------------|-------------------------------------------------------------------------------------------------------------|-------------------------|--------|---------------|
| Acme       | MG7827 | Table        | White/Green               | Solid surface + Marble | -€                           | 20                  | 120V/240V | E12/E14          | Table light with white solid surface on top and green marble base.                                          | H 500mm W 33mm          |        | 6kg           |
| Асте       | MG7828 | Table        | White/Black               | Solid surface + Marble | -€                           | 20                  | 120V/240V | E12/E14          | Table light with white solid surface on top and black marble base.                                          | H 500mm W 33mm          |        | 6kg           |
| Archaic    | MG7829 | Pendant      | Beige/Black               | Jute + Metal           | -€                           | 20                  | 120V/240V | 3 x G9Led max 20 | Pentant triple light made of jute in black and natural beige color.                                         | H max 1.70m             |        | 1kg           |
| Esoteric   | MG7855 | Wall         | Off-white                 | Stoneware              | -€                           | 20/64(upon request) | 120V/240V | E26/E27          | Wall light made of stoneware in off-white color.                                                            | H 185mm W 240mm         |        | 1,8kg         |
| Esoteric   | MG7856 | Wall         | Anthracite black          | Stoneware              | -€                           | 20/64(upon request) | 120V/240V | E26/E27          | Wall light made of stoneware in black color.                                                                | H 185mm W 240mm         |        | 1,8kg         |
| Esoteric   | MG7831 | Wall         | Textured anthracite black | Stoneware              | -€                           | 20/64(upon request) | 120V/240V | E26/E27          | Wall light made of stoneware in black color.                                                                | H 185mm W 240mm         |        | 1,8kg         |
| Esoteric   | MG7859 | Wall         | Almond Brown              | Stoneware              | -€                           | 20/64(upon request) | 120V/240V | E26/E27          | Wall light made of stoneware in almond brown color.                                                         | H 185mm W 240mm         |        | 1,8kg         |
| Empyrean   | MG7858 | Wall         | Off-white                 | Stoneware              | -€                           | 20                  | 120V/240V | E26/E27          | Wall light made of stoneware in off-white color.                                                            | H 185mm W 240mm         |        | 1,8kg         |
| Hierarchy  | MG7832 | Wall         | White/Gold matt           | Matt brass + Aluminium | -€                           | 20                  | 700mA     | 7W               | Wall spot light with a 90* beam angle made of white aluminium together with a triangular golden matt block. | H 350 L 400 W 80        | 3000K  | 0,3kg + 0,9kg |
| Horizontal | MG7833 | Wall         | White                     | Solid surface          | -€                           | 20                  | 240V      | 3W               | Wall light for staicases both in left and right version made of solid surface                               | H 100L 200 W 80         | 3000K  | 0,3kg         |
| Hymn       | MG7857 | Floor        | Beige/Black               | Travertine + Brass     | -€                           | 65                  | 120V/240V | 5W               | Floor light made of beige travertine and oxidised brass.                                                    | H 570mm W 120mm L 330mm | 3000K  | 46kg          |
| Hymn       | MG7854 | Floor        | Beige/Black               | Travertine + Brass     | -€                           | 65                  | 120V/240V | 4W               | Floor light made of beige travertine and oxidised brass.                                                    | H 460mm W 120mm L 330mm | 3000K  | 17kg          |
| Megalith   | MG7836 | Floor        | Grey, Beige               | Marble +Brass          | -€                           | 65                  | 120V/240V | 7W               | Floor light made of grey marble and oxidised brass.                                                         | H 460mm W 120mm L 330mm | 3000K  | 10kg          |
| Megalith   | MG7838 | Floor        | Grey, Beige               | Marble + Brass         | -€                           | 65                  | 120V/240V | 10W              | Floor light made of grey marble and oxidised brass.                                                         | H 570mm W 120mm L 330mm | 3000K  | 26kg          |
| Meteoroid  | MG7839 | Pendant      | Gold matt/Black           | Matt brass             | -€                           | 20                  | 120V/240V | max 20W          | Pendant matt brass light with matt bronze hold.                                                             | H 200 L 200 W 80        |        | 0,8kg         |
| Meteoroid  | MG7840 | Pendant      | Gold matt/Black           | Matt brass             | -€                           | 20                  | 120V/240V | max 20W          | Pendant matt brass light with matt bronze hold.                                                             | H 160 L 160 W 90        |        | 0,8kg         |
| Meteoroid  | MG7841 | Pendant      | Gold matt/Black           | Matt brass             | -€                           | 20                  | 120V/240V | max 20W          | Pendant matt brass light with matt bronze hold.                                                             | H 270 L 170 W 100       |        | 0,8kg         |
| Meteoroid  | MG7842 | Pendant      | Gold matt/Black           | Matt brass             | -€                           | 20                  | 120V/240V | max 20W          | Pendant matt brass light with matt bronze hold.                                                             | H 140 L 200 W 275       |        | 0,8kg         |
| Meteoroid  | MG7843 | Pendant      | Chrome/Black              | Coated brass           | -€                           | 20                  | 120V/240V | max 20           | Pendant chrome light with matt bronze hold.                                                                 | H 200 L 200 W 80        |        | 0,8kg         |
| Meteoroid  | MG7844 | Pendant      | Chrome/Black              | Coated brass           | -€                           | 20                  | 120V/240V | max 20W          | Pendant chrome light with matt bronze hold.                                                                 | H 160 L 160 W 90        |        | 0,8kg         |
| Meteoroid  | MG7845 | Pendant      | Chrome/Black              | Coated brass           | -€                           | 20                  | 120V/240V | max 20W          | Pendant chrome light with matt bronze hold.                                                                 | H 270 L 170 W 100       |        | 0,8kg         |
| Meteoroid  | MG7846 | Pendant      | Chrome/Black              | Coated brass           | -€                           | 20                  | 120V/240V | max 20W          | Pendant chrome light with matt bronze hold.                                                                 | H 140 L 200 W 275       |        | 0,8kg         |
| Meteoroid  | MG7848 | Pendant      | Bronze gloss/Black        | Oxide brass            | -€                           | 20                  | 120V/240V | max 20W          | Pendant bronze gloss light with matt bronze hold.                                                           | H 160 L 160 W 90        |        | 0,8kg         |
| Meteoroid  | MG7849 | Pendant      | Bronze gloss/Black        | Oxide brass            | -€                           | 20                  | 120V/240V | max 20W          | Pendant bronze gloss light with matt bronze hold.                                                           | H 270 L 170 W 100       |        | 0,8kg         |
| Meteoroid  | MG7850 | Pendant      | Bronze gloss/Black        | Oxide brass            | -€                           | 20                  | 120V/240V | max 20W          | Pendant bronze gloss light with matt bronze hold.                                                           | H 140 L 200 W 275       |        | 0,8kg         |
|            |        |              |                           |                        |                              |                     |           |                  |                                                                                                             |                         |        |               |