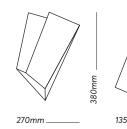

# K A T O P T R I S

# KATOPTRIS

KATOPTRIS\_ A polyhedron handmade of brass opens up to magic. This sculptural lighting is available in oxidized brass in bronze color. Katoptris sconce can also be customized and flipped horizontally upon request.

#### KATOPTRIS

H Y M N

HYMN

p**26**/

HYMN I\_ A sculptural way to light up paths and gardens as the reflected light paves the way. The outdoor monolithic floor light is chiseled out of travertine by hand and encompasses all the mysticism of nature inside the pyramid. The light source's brass housing has a rhythmic pattern and is handmade to match every polymorphic stone. The oxidized patina blends harmonically in the outdoor environment.