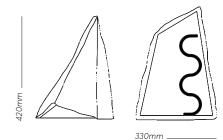

#### KATOPTRIS

H Y M N

HYMN

p**26**/

HYMN I\_ A sculptural way to light up paths and gardens as the reflected light paves the way. The outdoor monolithic floor light is chiseled out of travertine by hand and encompasses all the mysticism of nature inside the pyramid. The light source's brass housing has a rhythmic pattern and is handmade to match every polymorphic stone. The oxidized patina blends harmonically in the outdoor environment.

#### H Y M N

Celebrating nature through the art of light.

MEGALITH\_ An outdoor floor light ideal to light up paths and gardens as the reflected light paves the way. Inspired by the laws of nature, the monolithic light fixture is a storyteller of the macrocosm. Handcrafted with Greek marble of your preference resembles the massive monoliths whose origins are lost in time. The branching fractals are manually made of brass to match every rock and have an oxidized patina to blend in the outdoor environment.