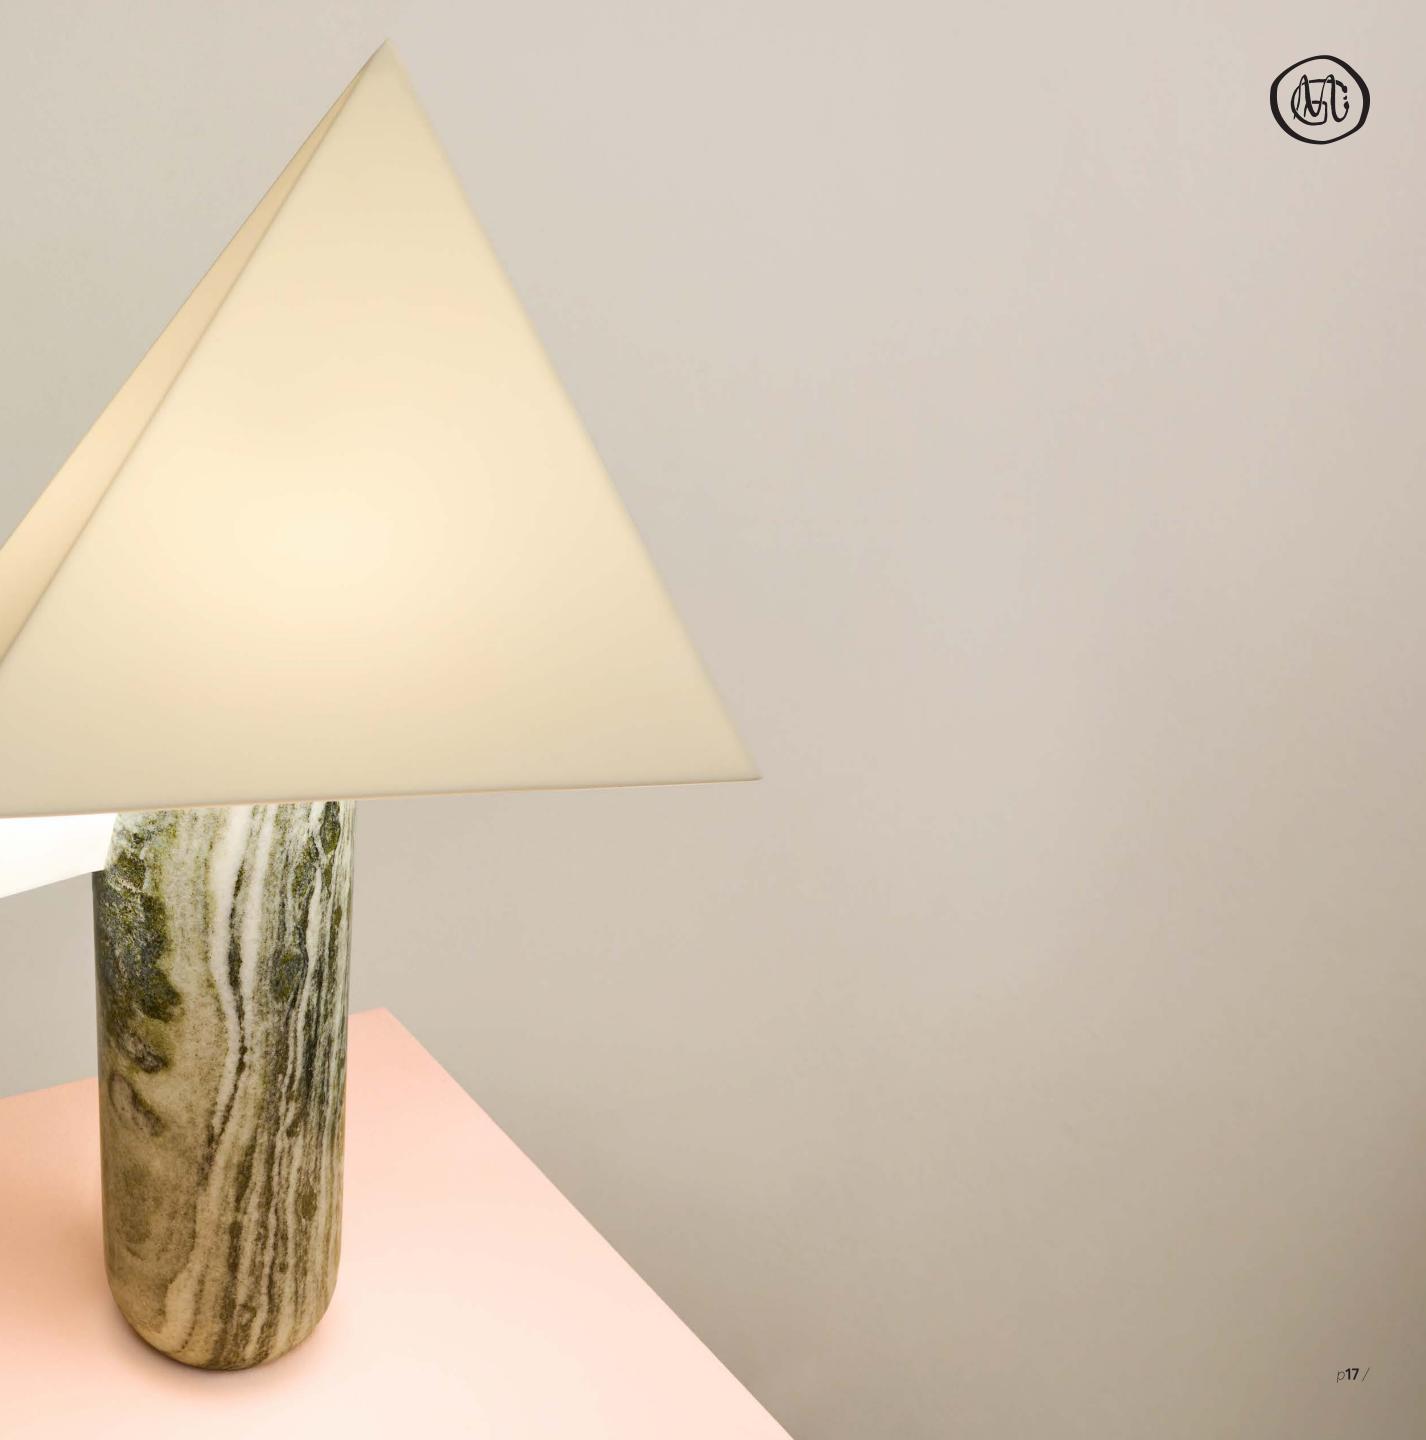

# SYNAPSE

ACME\_ A polymorphic table light with intense acmes generates a diffused homogeneous lighting in space. Derived from the world of mathematics, Acme is a composition of both triangular and circular geometrical figures leading to a pyramid; the effect is a sense of superiority and confidence that spreads in the room. Handcrafted of solid surface material, the upper part takes a folding form and is combined with Greek marble. Every piece is unique.

#### A C M E

ARCHAIC\_ Inspired by ancient fossil stones, this triple pendant light narrates the story of cosmic existence. Spiral threads and knitted jute create an object of curiosity. available in natural beige, it is handcrafted with jute giving a more earthy essence in space.