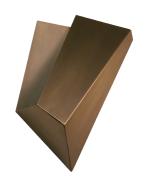

## katoptris Wall Light, MG7869

## TECHNICAL DATA

| MATERIALS Oxidized Brass / Bronze | SOURCE<br>6W |
|-----------------------------------|--------------|
| IP                                | VOLTAGE      |
| IP20                              | 120V/240V    |
| SOCKET                            | WEIGHT       |
| R7S Small                         | 1,20Kg       |

Handcrafted in Greece

CLEANING INSTRUCTIONS
Switch off the luminaires before cleaning.
Wear the white gloves included in the package.
Use a dry soft cloth to remove the dirt.
DO NOT USE ANY DETERGENTS

All of our fixture are handmade. Each piece is unique and every effort is made to ensure that the final product will match the product specifications.