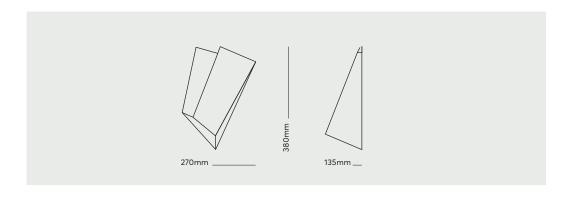

## katoptris Wall Light, MG7869

## TECHNICAL DATA

| MATERIALS Oxidized Brass / Bronze | SOURCE<br>6W |
|-----------------------------------|--------------|
| IP                                | VOLTAGE      |
| IP20                              | 120V/240V    |
| SOCKET                            | WEIGHT       |
| R7S Small                         | 1,20Kg       |