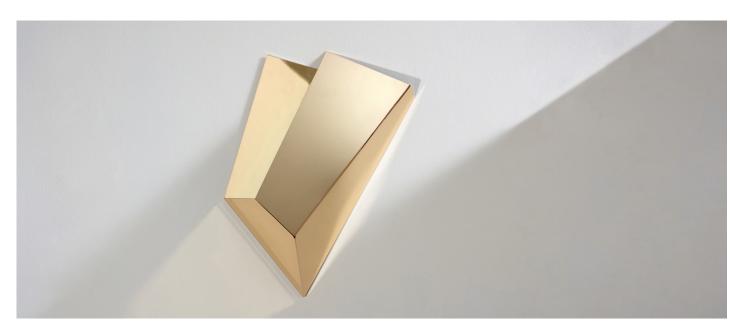

# MOUNTING INSTRUCTIONS

Handcrafted in Greece

A mirrored polyhedron handmade of brass opens up to magic. All happens in parallel, where everything meets, light spreads and different realities and possibilities are reflected. It is available in both gold and nickel.