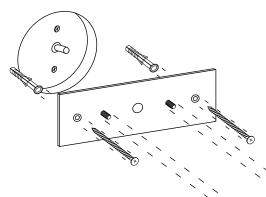

#### 1.

Fasten the flat plate bracket on the wall by using a level. Adjust the luminaire to the plate by tighten the blind hex nuts.

Connect the fixture to the mains and place an R7s lamp of your choice.

#### 1.

Install the junction box, pull the cable out of the central hole. Fasten the flat plate bracket on the wall by using a level. Adjust the luminaire to the plate by tighten the blind hex nuts.

2.

Connect the fixture to the mains and place an R7s lamp of your choice.