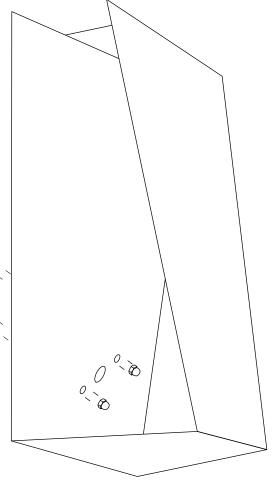

## PARTS INCLUDED

Installation
must be performed
by a **qualified electrician**.

#### 1.

Install the junction box, pull the cable out of the central hole. Fasten the flat plate bracket on the wall by using a level. Adjust the luminaire to the plate by tighten the blind hex nuts.

2.

Connect the fixture to the mains and place an R7s lamp of your choice.