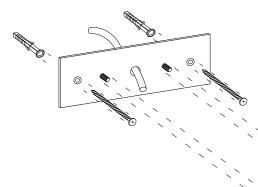

## PARTS INCLUDED

Installation
must be performed
by a **qualified electrician**.

#### 1.

Fasten the flat plate bracket on the wall by using a level. Adjust the luminaire to the plate by tighten the blind hex nuts.

Connect the fixture to the mains and place an R7s lamp of your choice.