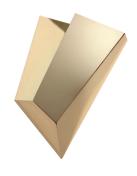

## katoptris Wall Light, MG7860

Handcrafted in Greece

CLEANING INSTRUCTIONS
Switch off the luminaires before cleaning.
Wear the white gloves included in the package.
Use a dry soft cloth to remove the dirt.
DO NOT USE ANY DETERGENTS

All of our fixture are handmade. Each piece is unique and every effort is made to ensure that the final product will match the product specifications.