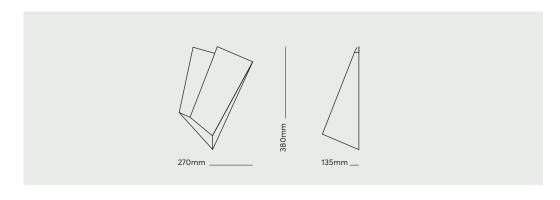

## TECHNICAL DATA

| MATERIALS Polished Brass-Gold Plated | SOURCE<br>6W  |
|--------------------------------------|---------------|
| IP                                   | VOLTAGE       |
| IP20                                 | 120V/240V     |
| SOCKET                               | <b>WEIGHT</b> |
| R7S Small                            | 1,20Kg        |