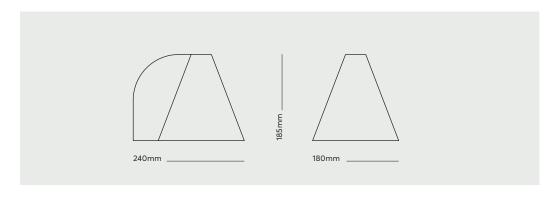

## TECHNICAL DATA

| MATERIALS Bronze / Glazed Ceramic | SOURCE<br>Max 7W |
|-----------------------------------|------------------|
| IP                                | VOLTAGE          |
| IP20 / IP64 (upon request)        | 120V/240V        |
| SOCKET                            | <b>WEIGHT</b>    |
| E26/E27                           | 1,8Kg            |