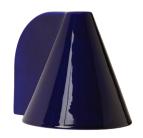

## esoteric Wall Light, MG7871

## TECHNICAL DATA

| MATERIALS Midnight Blue / Glazed Ceramic | SOURCE<br>Max 7W |
|------------------------------------------|------------------|
| IP                                       | VOLTAGE          |
| IP20 / IP64 (upon request)               | 120V/240V        |
| SOCKET                                   | WEIGHT           |
| E26/E27                                  | 1,8Kg            |