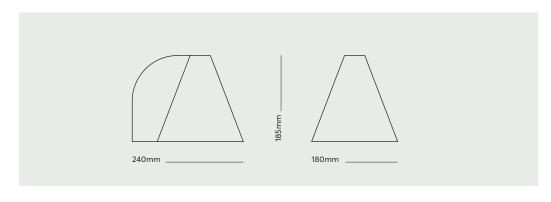

## esoteric Wall Light, MG7871

## TECHNICAL DATA

| MATERIALS Midnight Blue / Glazed Ceramic | SOURCE<br>Max 7W |
|------------------------------------------|------------------|
| IP                                       | VOLTAGE          |
| IP20 / IP64 (upon request)               | 120V/240V        |
| SOCKET                                   | WEIGHT           |
| E26/E27                                  | 1,8Kg            |