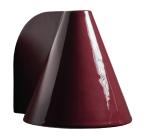

## esoteric Wall Light, MG7870

## TECHNICAL DATA

| MATERIALS Cherry Red / Glazed Ceramic | SOURCE<br>Max 7W |
|---------------------------------------|------------------|
| IP                                    | VOLTAGE          |
| IP20 / IP64 (upon request)            | 120V/240V        |
| SOCKET                                | <b>WEIGHT</b>    |
| E26/E27                               | 1,8Kg            |