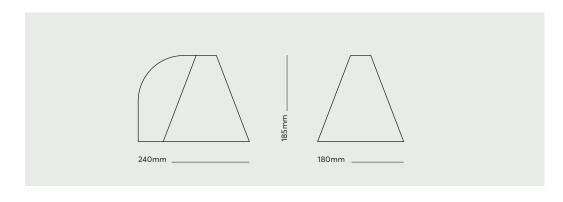

## esoteric Wall Light, MG7870

## TECHNICAL DATA

| MATERIALS Cherry Red / Glazed Ceramic | SOURCE<br>Max 7W |
|---------------------------------------|------------------|
| IP                                    | VOLTAGE          |
| IP20 / IP64 (upon request)            | 120V/240V        |
| SOCKET                                | <b>WEIGHT</b>    |
| E26/E27                               | 1,8Kg            |