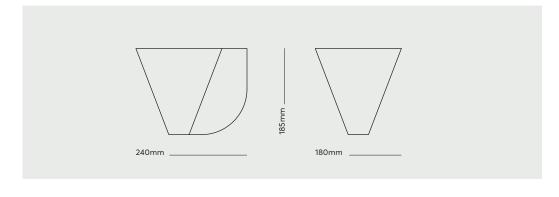

## TECHNICAL DATA

| MATERIALS Glazed Ceramic / Bronze | SOURCE<br>Max 7W |
|-----------------------------------|------------------|
| IP                                | VOLTAGE          |
| IP20                              | 120V/240V        |
| SOCKET                            | <b>WEIGHT</b>    |
| E26/E27                           | 1,8Kg            |